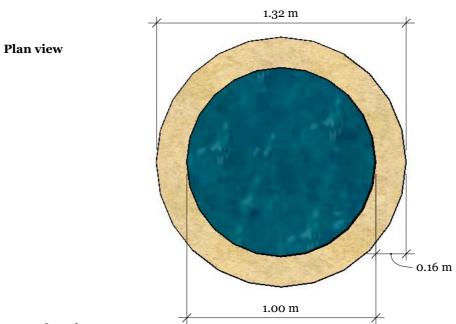

House of Stewart Gardens 119 Earlsbrook Road Redhill RH1 6HY Surrey

CLIENT MacDonald Bowshots Carter's Hill Underriver Sevenoaks KENT TN15 oSD

**ркој**ест Kitchen garden

drawn by BS

scale: 1:20 @ A3

> date 25.09.23

description Kitchen Garden Well