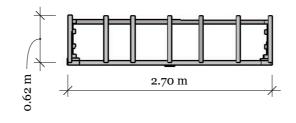

date 25.09.23

description Kitchen garden pergola

Gate B

Gate A

Plan View

Gate A

Gate B

Front View Elevation

House of Stewart Gardens 119 Earlsbrook Road Redhill RH1 6HY Surrey

CLIENT MacDonald Bowshots Carter's Hill Underriver Sevenoaks KENT TN15 oSD

**ркој**ест Kitchen garden

drawn by BS

scale: 1:50 @ A3

date 25.09.23

description Kitchen Garden Gates

Garden wall to the rear of the greenhouse

Plan view

House of Stewart Gardens 119 Earlsbrook Road Redhill RH1 6HY Surrey

CLIENT MacDonald Bowshots Carter's Hill Underriver Sevenoaks KENT TN15 oSD