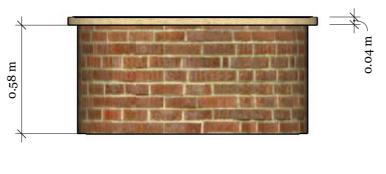

House of Stewart Gardens 119 Earlsbrook Road Redhill RH1 6HY Surrey

CLIENT MacDonald Bowshots Carter's Hill Underriver Sevenoaks KENT TN15 oSD

**ркој**ест Kitchen garden

drawn by BS

scale: 1:20 @ A3

> date 25.09.23

description Kitchen Garden Well