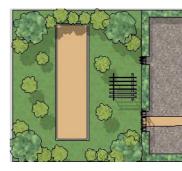

**ркој**ест Kitchen garden

drawn by BS

scale: 1:100 @ A3

date 25.09.23

description Kitchen Garden Wall

Well feature

Front elevation

Do not scale from this drawing. Use written dimensions only. All dimensions to be checked on site. Any discrepancies to be reported immediately to the Designer.

description Kitchen Garden Well