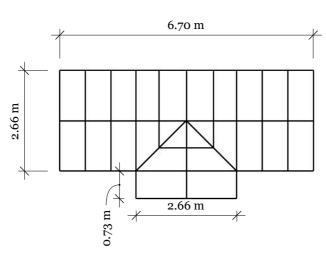

**ркој**ест Kitchen garden

drawn by BS

scale 1:100 @ A3

date 25.09.23

DESCRIPTION Kitchen Garden Greenhouse

Do not scale from this drawing. Use written dimensions only. All dimensions to be checked on site. Any discrepancies to be reported immediately to the Designer.