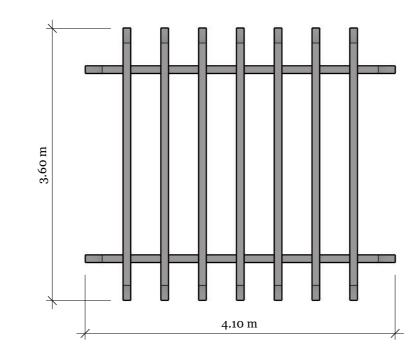

date 25.09.23

description Kitchen garden pergola

Gate B

Gate A

Plan View

Gate A

Gate B

Front View Elevation