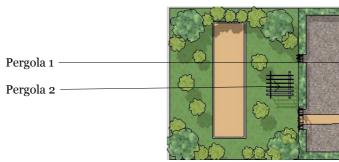

date 25.09.23

description Kitchen garden pergola

Gate B

Gate A

Plan View

Gate A

Gate B

Front View Elevation

description Kitchen Garden Gates

Garden wall to the rear of the greenhouse

Plan view

House of Stewart Gardens 119 Earlsbrook Road Redhill RH1 6HY Surrey

CLIENT MacDonald Bowshots Carter's Hill Underriver Sevenoaks KENT TN15 oSD