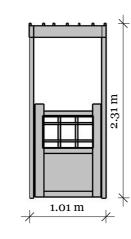

date 25.09.23

description Kitchen garden pergola

Gate B

Gate A

Plan View

Gate A

Gate B

Front View Elevation

House of Stewart Gardens 119 Earlsbrook Road Redhill RH1 6HY Surrey

CLIENT MacDonald Bowshots Carter's Hill Underriver Sevenoaks KENT TN15 oSD

**ркој**ест Kitchen garden

drawn by BS

scale: 1:50 @ A3

date 25.09.23

description Kitchen Garden Gates

Garden wall to the rear of the greenhouse

Plan view

House of Stewart Gardens 119 Earlsbrook Road Redhill RH1 6HY Surrey

CLIENT MacDonald Bowshots Carter's Hill Underriver Sevenoaks KENT TN15 oSD