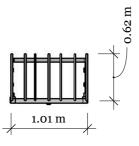

date 25.09.23

description Kitchen garden pergola

Gate B

Gate A

Plan View

Gate A

Gate B

Front View Elevation

House of Stewart Gardens 119 Earlsbrook Road Redhill RH1 6HY Surrey

CLIENT MacDonald Bowshots Carter's Hill Underriver Sevenoaks KENT TN15 oSD

**ркој**ест Kitchen garden

drawn by BS

scale: 1:50 @ A3

date 25.09.23

description Kitchen Garden Gates

Garden wall to the rear of the greenhouse

Plan view

House of Stewart Gardens 119 Earlsbrook Road Redhill RH1 6HY Surrey

CLIENT MacDonald Bowshots Carter's Hill Underriver Sevenoaks KENT TN15 oSD