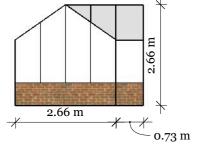

Greenhouse

Left side elevation

Front view elevation

**Right side elevation** 

House of Stewart Gardens 119 Earlsbrook Road Redhill RH1 6HY Surrey

CLIENT MacDonald Bowshots Carter's Hill Underriver Sevenoaks KENT TN15 oSD