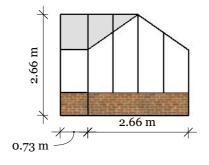

Greenhouse

Left side elevation

Front view elevation

**Right side elevation** 

House of Stewart Gardens 119 Earlsbrook Road Redhill RH1 6HY Surrey

CLIENT MacDonald Bowshots Carter's Hill Underriver Sevenoaks KENT TN15 oSD

**ркој**ест Kitchen garden

drawn by BS

scale 1:100 @ A3

date 25.09.23

DESCRIPTION Kitchen Garden Greenhouse

Do not scale from this drawing. Use written dimensions only. All dimensions to be checked on site. Any discrepancies to be reported immediately to the Designer.