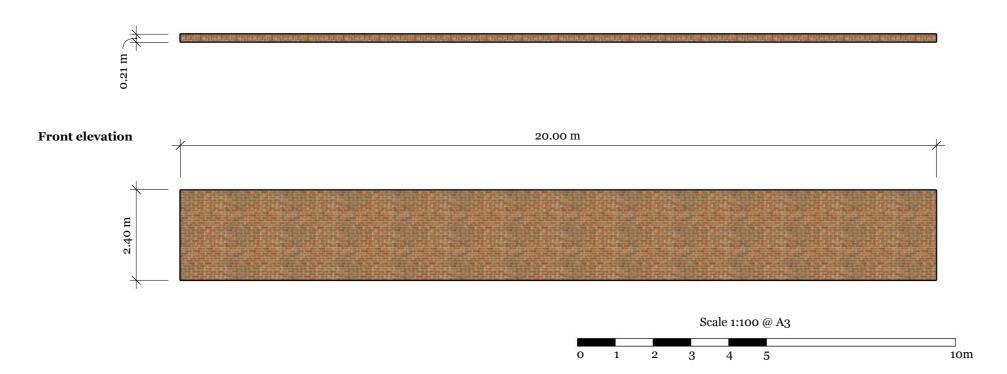

**ркој**ест Kitchen garden

drawn by BS

scale: 1:100 @ A3

date 25.09.23

description Kitchen Garden Wall

Well feature

Front elevation

Do not scale from this drawing. Use written dimensions only. All dimensions to be checked on site. Any discrepancies to be reported immediately to the Designer.