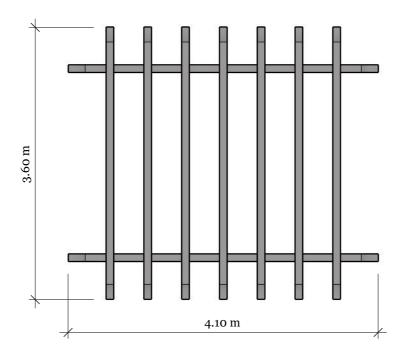

### Plan view



## Left side elevation



#### Front view elevation



# Right side elevation







House of Stewart Gardens 119 Earlsbrook Road Redhill RH1 6HY Surrey

CLIENT
MacDonald
Bowshots
Carter's Hill
Underriver
Sevenoaks
KENT TN15 oSD

**ргојест** Kitchen garden

DRAWN BY BS

SCALE 1:100 @ A3

DATE 25.09.23

DESCRIPTION Kitchen Garden Greenhouse

#### Plan view



# Front view elevation







House of Stewart Gardens 119 Earlsbrook Road Redhill RH1 6HY Surrey

CLIENT
MacDonald
Bowshots
Carter's Hill
Underriver
Sevenoaks
KENT TN15 oSD

**ргојест** Kitchen garden

DRAWN BY BS

SCALE: 1:50 @ A3

DATE 25.09.23

DESCRIPTION Kitchen garden pergola

Disclaimer: Plans for design purpose only. All measurements to be checked on site.