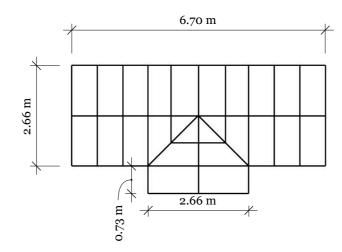

### Plan view



## Left side elevation



#### Front view elevation



# Right side elevation







House of Stewart Gardens 119 Earlsbrook Road Redhill RH1 6HY Surrey

CLIENT
MacDonald
Bowshots
Carter's Hill
Underriver
Sevenoaks
KENT TN15 oSD

**ргојест** Kitchen garden

DRAWN BY BS

SCALE 1:100 @ A3

DATE 25.09.23

DESCRIPTION Kitchen Garden Greenhouse

#### Plan view



# Front view elevation







House of Stewart Gardens 119 Earlsbrook Road Redhill RH1 6HY Surrey

CLIENT
MacDonald
Bowshots
Carter's Hill
Underriver
Sevenoaks
KENT TN15 oSD

**ргојест** Kitchen garden

DRAWN BY BS

SCALE: 1:50 @ A3

DATE 25.09.23

DESCRIPTION Kitchen garden pergola

Disclaimer: Plans for design purpose only. All measurements to be checked on site.