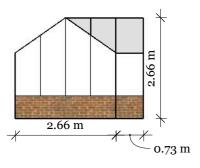

### Plan view



## Left side elevation



#### Front view elevation



# Right side elevation







House of Stewart Gardens 119 Earlsbrook Road Redhill RH1 6HY Surrey

CLIENT
MacDonald
Bowshots
Carter's Hill
Underriver
Sevenoaks
KENT TN15 oSD

**ргојест** Kitchen garden

DRAWN BY BS

SCALE 1:100 @ A3

DATE 25.09.23

DESCRIPTION Kitchen Garden Greenhouse

#### Plan view



# Front view elevation







House of Stewart Gardens 119 Earlsbrook Road Redhill RH1 6HY Surrey

CLIENT
MacDonald
Bowshots
Carter's Hill
Underriver
Sevenoaks
KENT TN15 oSD

**ргојест** Kitchen garden

DRAWN BY BS

SCALE: 1:50 @ A3

DATE 25.09.23

DESCRIPTION Kitchen garden pergola

Disclaimer: Plans for design purpose only. All measurements to be checked on site.