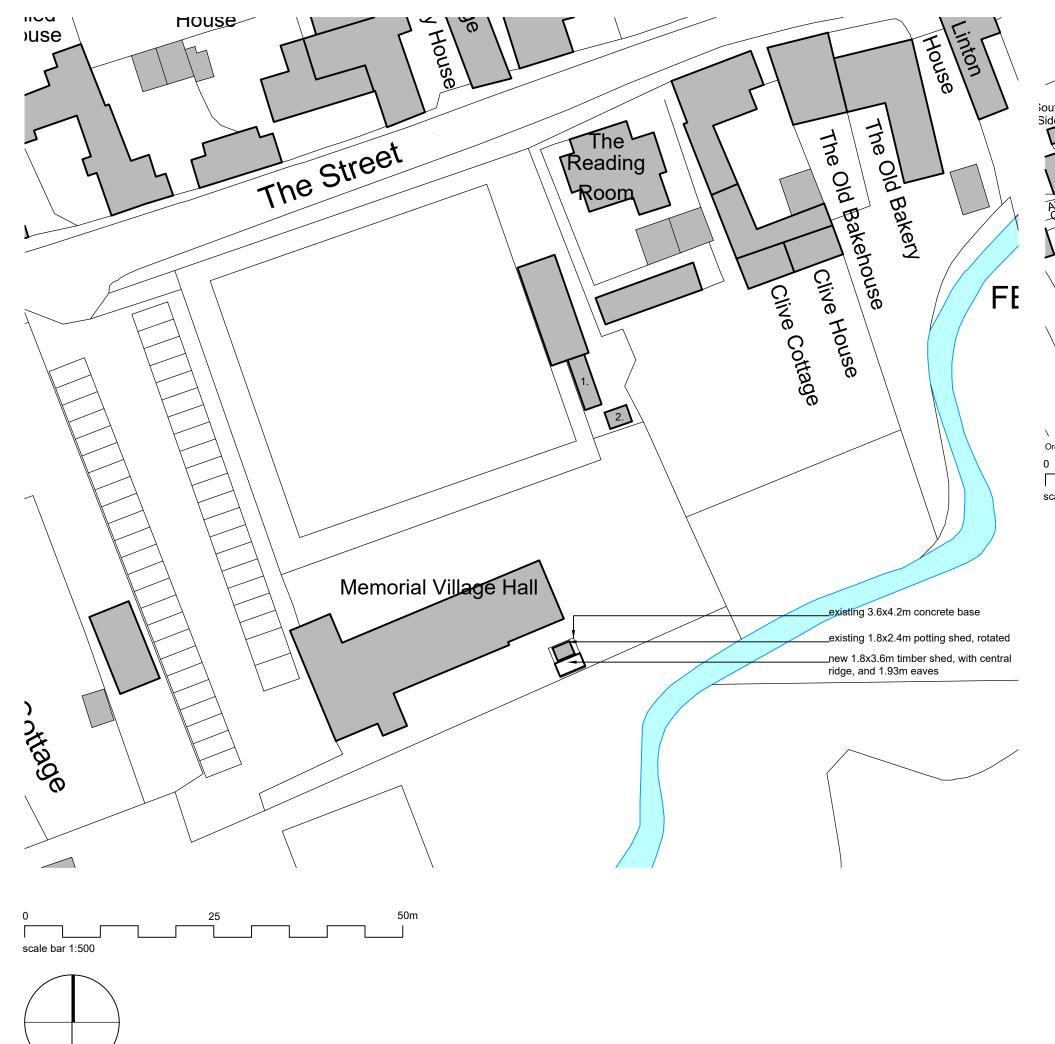

| Rev.                               | Date   | Details |                               | Drawn       | Checked     |
|------------------------------------|--------|---------|-------------------------------|-------------|-------------|
| Issued                             | l for: | PLANI   | NING                          |             |             |
| Project/Client: Walsham le Willows |        |         | Project No:<br>1800P          |             |             |
| Memorial Village Hall              |        |         | Dwg No:<br>20                 |             |             |
|                                    |        |         | Rev:                          |             |             |
| Drawing:<br>site location plan     |        |         | Scale: @ A3<br>1:1250 & 1:500 |             |             |
| & block plan as proposed           |        |         | Drawn By:<br>nb               | Date<br>31. | 07.23       |
|                                    |        |         | Checked By:                   | Date 31.    | e:<br>07.23 |