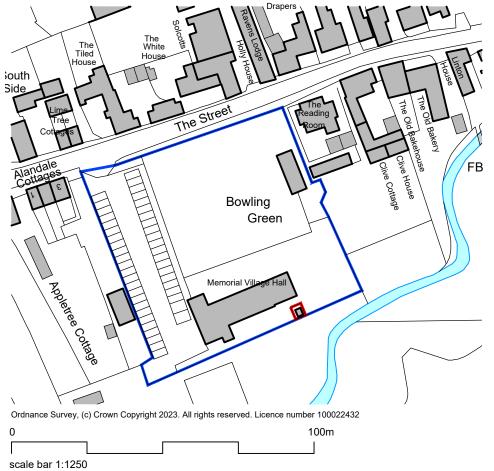

| Rev.                               | Date   | Details |                               | Drawn       | Checked     |
|------------------------------------|--------|---------|-------------------------------|-------------|-------------|
| Issued                             | l for: | PLANI   | NING                          |             |             |
| Project/Client: Walsham le Willows |        |         | Project No:<br>1800P          |             |             |
| Memorial Village Hall              |        |         | Dwg No:<br>20                 |             |             |
|                                    |        |         | Rev:                          |             |             |
| Drawing:<br>site location plan     |        |         | Scale: @ A3<br>1:1250 & 1:500 |             |             |
| & block plan as proposed           |        |         | Drawn By:<br>nb               | Date<br>31. | 07.23       |
|                                    |        |         | Checked By:                   | Date 31.    | e:<br>07.23 |