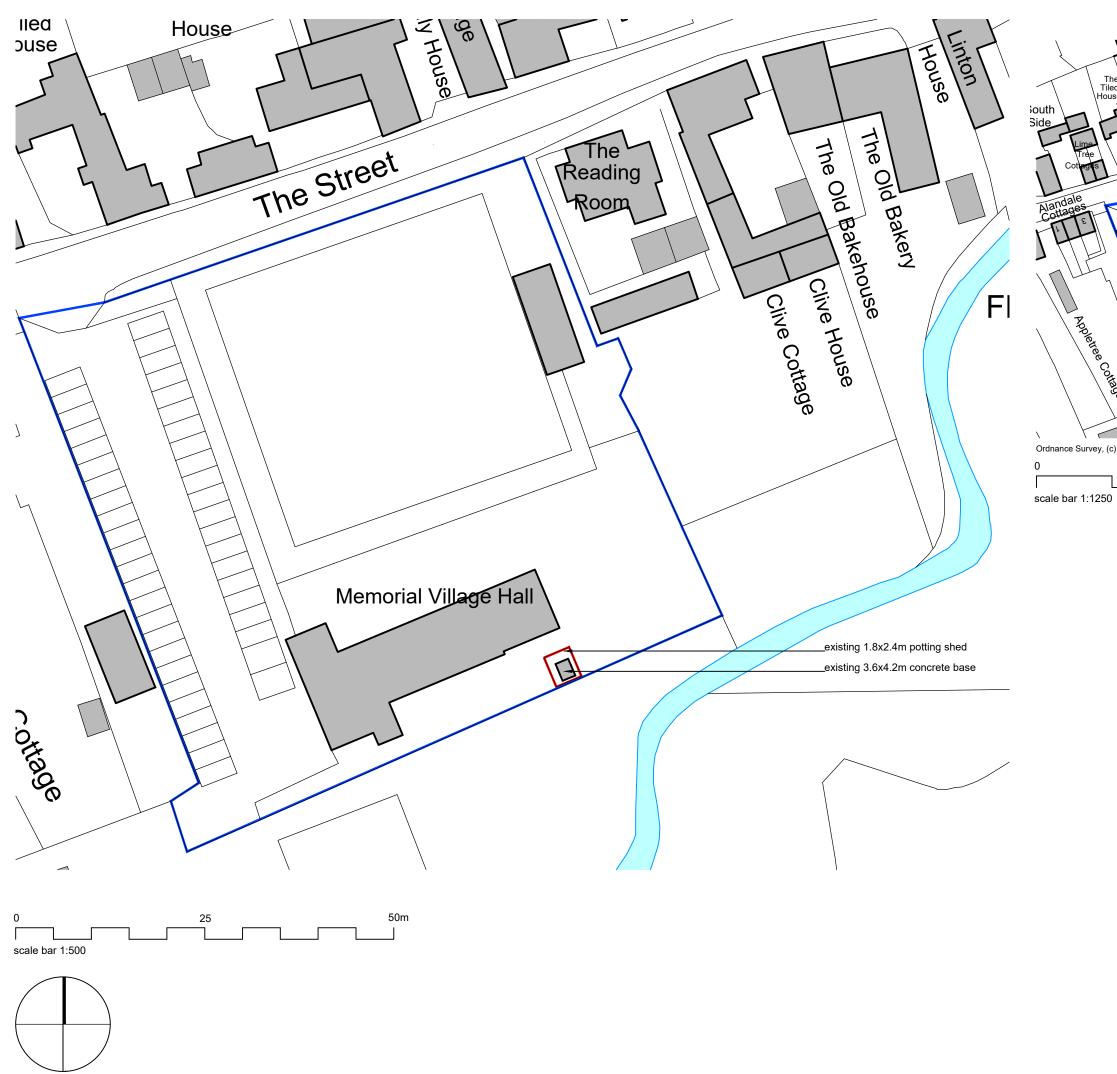

| Rev.   Date   Details   Issued for:   PLAN                     | NING                         |
|----------------------------------------------------------------|------------------------------|
| Project/Client:<br>Walsham le Willows<br>Memorial Village Hall | Project No:<br>1800P         |
|                                                                | Dwg No:<br>10<br>Rev:        |
| Drawing:<br>site location plan                                 | Scale: @ A<br>1:1250 & 1:500 |
| & block plan                                                   | Drawn By: Date: nb 31.07.23  |
| as existing                                                    | Checked By: Date:            |