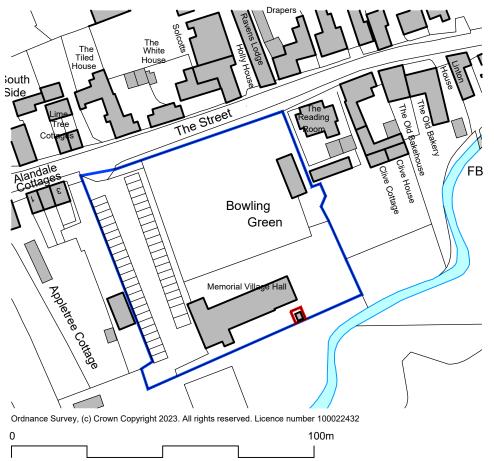

| Rev.   Date   Details   Issued for:   PLAN                     | NING                         |
|----------------------------------------------------------------|------------------------------|
| Project/Client:<br>Walsham le Willows<br>Memorial Village Hall | Project No:<br>1800P         |
|                                                                | Dwg No:<br>10<br>Rev:        |
| Drawing:<br>site location plan                                 | Scale: @ A<br>1:1250 & 1:500 |
| & block plan                                                   | Drawn By: Date: nb 31.07.23  |
| as existing                                                    | Checked By: Date:            |