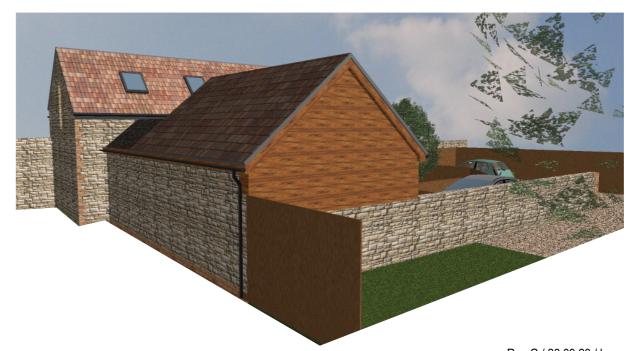

Please do not scale this drawing.

Scales are for guidance only and given dimensions must be used.

Client Mr.M.Jamieson

49 High Street, Lakenheath, Suffolk.

Proposed Conversion and Extension of Outbuilding into 2no. Dwellings

Drawing Proposed Three Dimensional Views

Drawing Size A3 Scale(s)

Date March 2022 Drawing no. 388/04/G