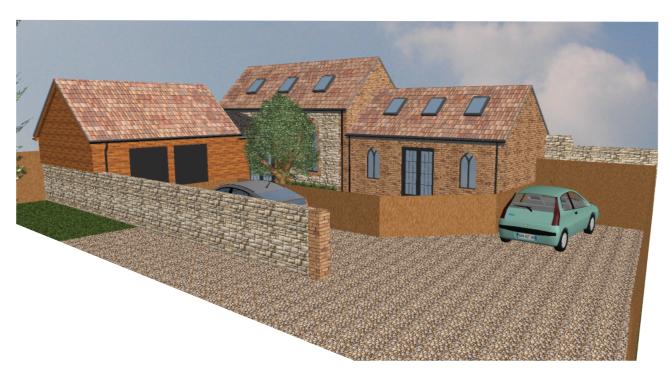

Please do not scale this drawing.

Scales are for guidance only and given dimensions must be used.

Client Mr.M.Jamieson

49 High Street, Lakenheath, Suffolk.

Proposed Conversion and Extension of Outbuilding into 2no. Dwellings

Drawing Proposed Three Dimensional Views

Drawing Size A3 Scale(s)

Date March 2022 Drawing no. 388/04/G