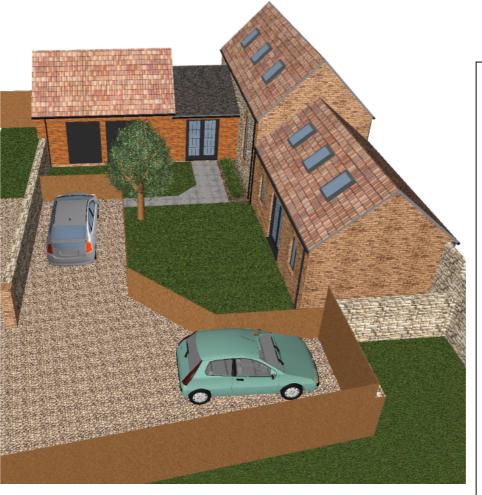

Please do not scale this drawing.

Scales are for guidance only and given dimensions must be used.

Client Mr.M.Jamieson

49 High Street, Lakenheath, Suffolk.

Proposed Conversion and Extension of Outbuilding into 2no. Dwellings

Drawing Proposed Three Dimensional Views

Drawing Size A3 Scale(s)

Date March 2022 Drawing no. 388/04/G