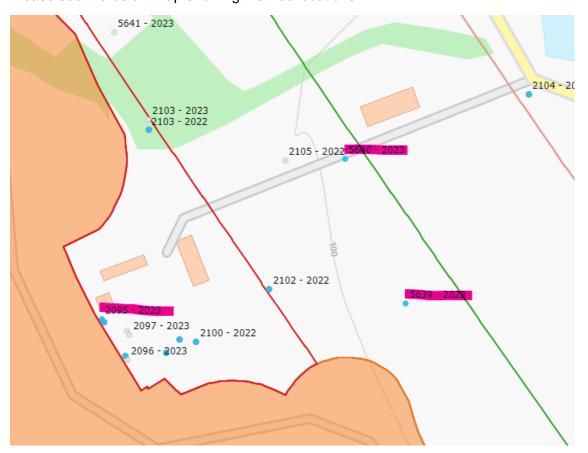

xcelsior            | Early-<br>mature | Deadwood                 | Not done in 2022. Ash with Innonotus and woodpecker holes on higher crown. Several branches fallen off. Reduce to monolith at 3-4m |
| 5639          | No             |                    | Black poplar,<br>Populus nigra     | Semi-<br>mature  | Deadwood                 | Poplar dead- reduce to ground level.                                                                                               |
| 5640          | Yes            | 6                  | Hawthorn species,<br>Crataegus spp | Young            | Hazardous<br>branch limb | Small trees and larger<br>ash with branches<br>protruding into<br>driveway. Reduce back<br>so driveway is clear                    |

Please see the below map showing the tree locations:



## **Carter Jonas**

**Tree Tag:** 2095



**Tree Tag:** 5639



## **Carter Jonas**

**Tree Tag:** 5640