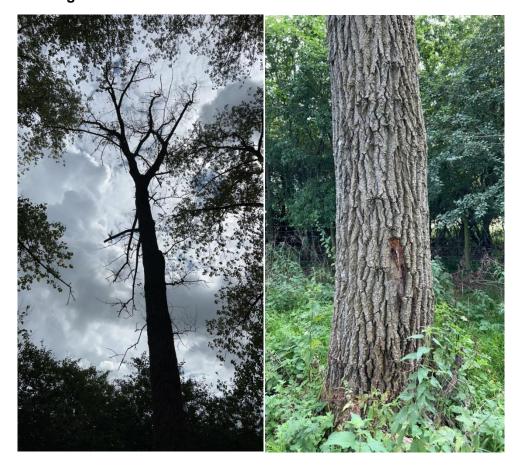

| Not done in 2022. Ash with Innonotus and woodpecker holes on higher crown. Several branches fallen off. Reduce to monolith at 3-4m |
| 5639          | No             |                    | Black poplar,<br>Populus nigra     | Semi-<br>mature  | Deadwood                 | Poplar dead- reduce to ground level.                                                                                               |
| 5640          | Yes            | 6                  | Hawthorn species,<br>Crataegus spp | Young            | Hazardous<br>branch limb | Small trees and larger<br>ash with branches<br>protruding into<br>driveway. Reduce back<br>so driveway is clear                    |

Please see the below map showing the tree locations:



## **Carter Jonas**

**Tree Tag:** 2095



**Tree Tag:** 5639



## **Carter Jonas**

**Tree Tag:** 5640