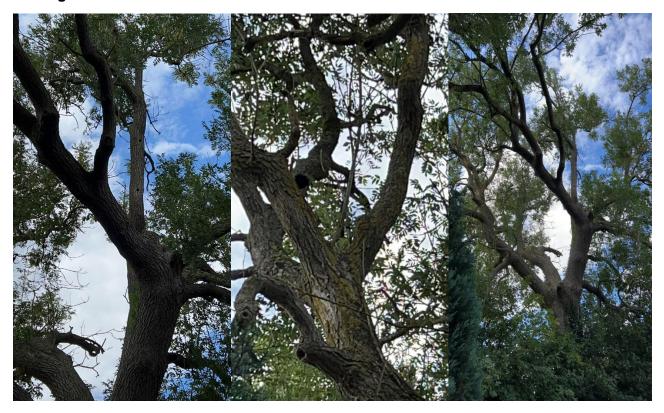

adwood                 | Not done in 2022. Ash with Innonotus and woodpecker holes on higher crown. Several branches fallen off. Reduce to monolith at 3-4m |
| 5639          | No             |                    | Black poplar,<br>Populus nigra     | Semi-<br>mature  | Deadwood                 | Poplar dead- reduce to ground level.                                                                                               |
| 5640          | Yes            | 6                  | Hawthorn species,<br>Crataegus spp | Young            | Hazardous<br>branch limb | Small trees and larger<br>ash with branches<br>protruding into<br>driveway. Reduce back<br>so driveway is clear                    |

Please see the below map showing the tree locations:



## **Carter Jonas**

**Tree Tag:** 2095



**Tree Tag:** 5639



## **Carter Jonas**

**Tree Tag:** 5640