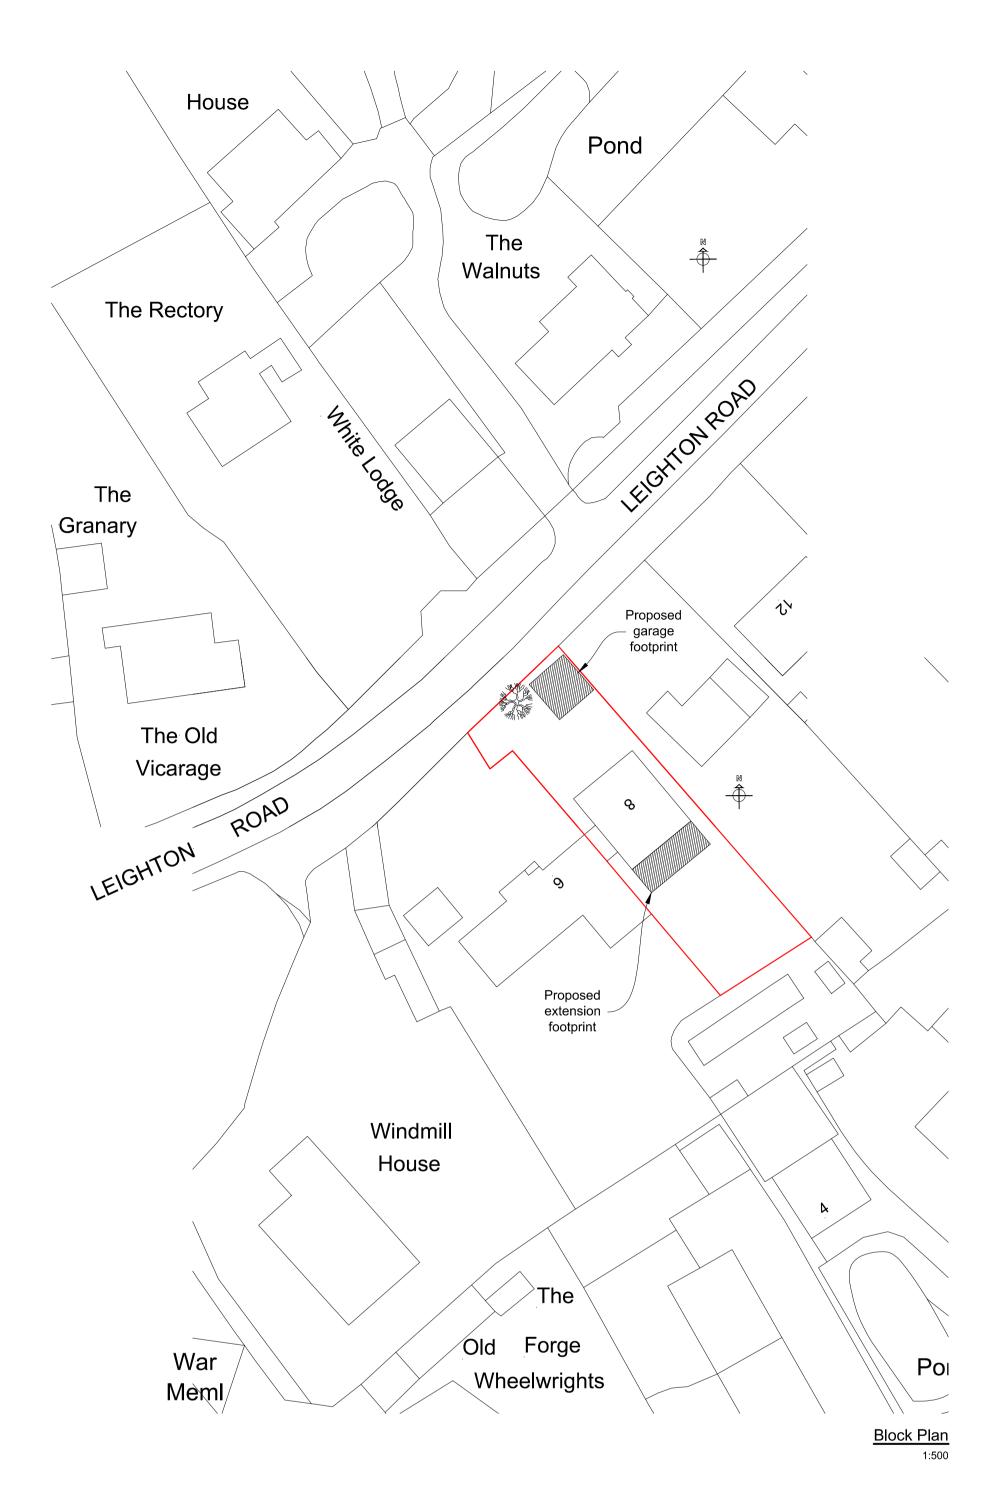

## Scale bars

Client

Mr & Mrs Baker

Site Address

8 Leighton Road Wingrave Buckinghamshire HP22 4PA

Project

Single storey rear extension, garage conversion, alterations to existing front dormer & erection of detached double garage.

Drawing title

Existing & proposed elevations, floor layouts & location plans.