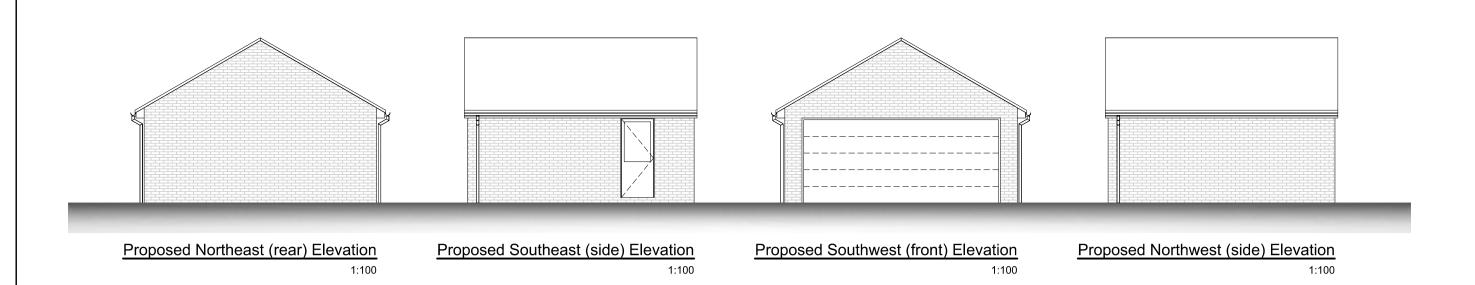

## Scale bars

Client

Mr & Mrs Baker

Site Address

8 Leighton Road Wingrave Buckinghamshire HP22 4PA

Project

Single storey rear extension, garage conversion, alterations to existing front dormer & erection of detached double garage.

Drawing title

Existing & proposed elevations, floor layouts & location plans.