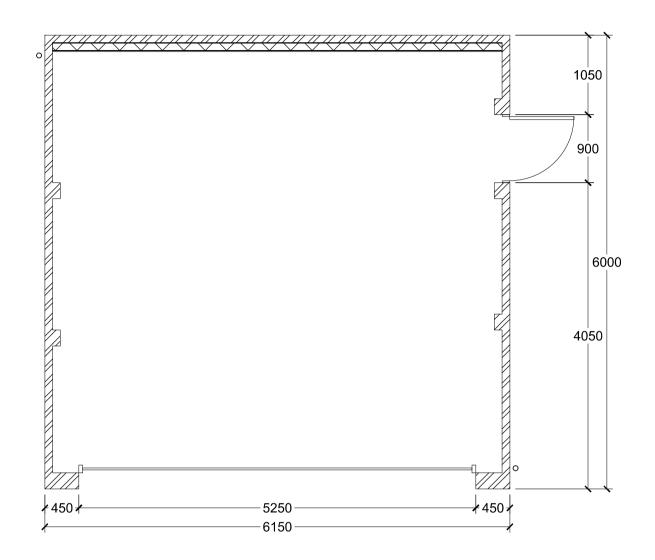

Proposed floor layout

Crown Copyright and database rights 2023 OS Licence no. AC0000849896

Site Location Plan

The builder/contractor is to check the plan and all dimensions on site at quotation stage and before commencement of work. Any errors, omissions or design changes required should be reported immediately to enable amended plans to be submitted to the Local Authority. All work shown on the plans, or any deviations from the design or materials specified, should comply with current building regulations, planning requirements, British Standards and Codes of Practice. The client should check any matters regarding title of the land and that work shown on the plan does not contravene or affect covenants or encroach on any boundaries, unless agreed. Procedures relating to The Party Wall Act are to be followed where appropriate. Works that commence before Local Authority approval has been obtained are undertaken solely at the owners/builders risk.

Drawing title

Existing & proposed elevations, floor layouts & location plans.