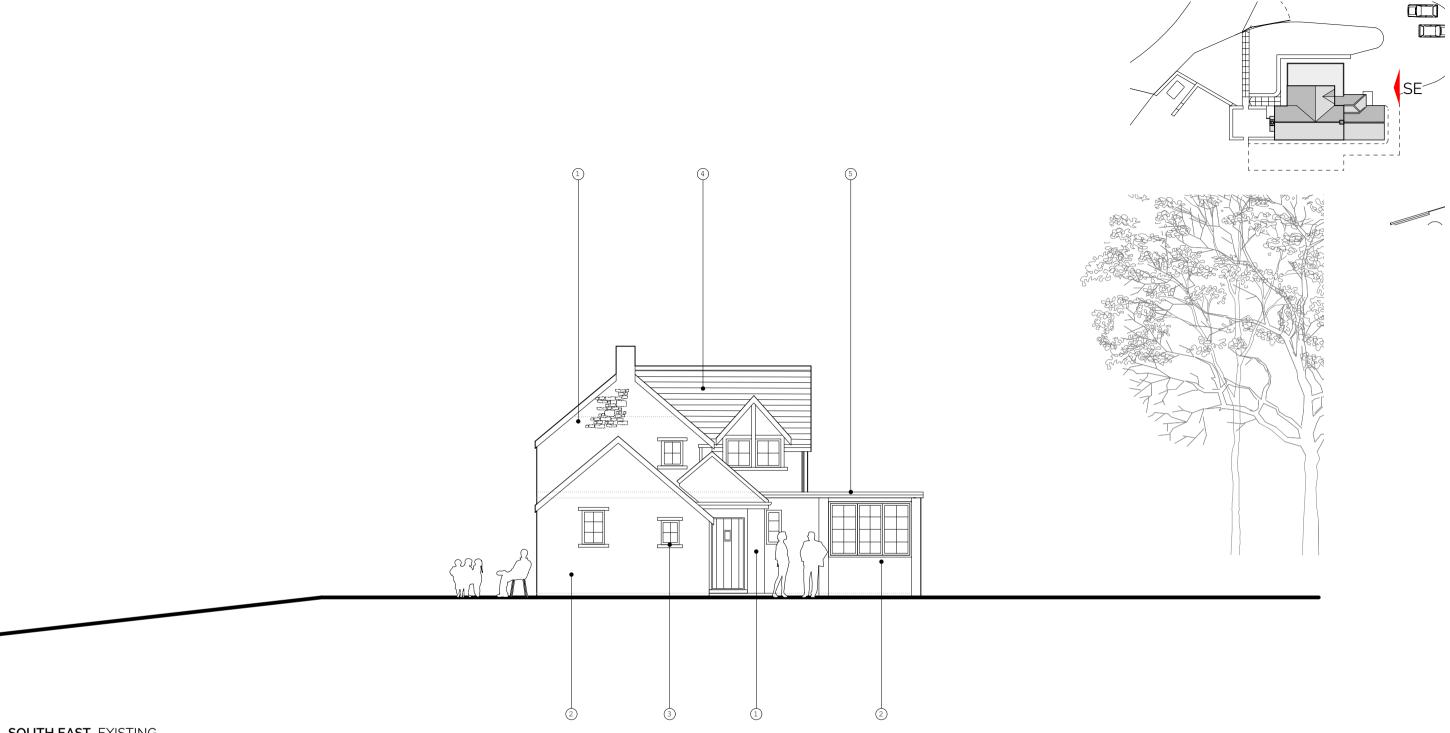

## **SOUTH EAST\_**EXISTING

- 1\_Stone
- 2\_Painted render
- 3\_Painted timber window 4\_Slate roof
- 5\_Fibreglass roof

HILLS+CO.
Architecture + Interiors Ltd.
Red Lodge
Brockweir Chepstow NP16 7NQ
info@hillsandcompany.co.uk
Tel +44 07786704062

Project: Title: Drawing No.: Scale: Status: Date:

HUDNALLS COTTAGE SE elevation EXISTING HC 1085.PL.211 1:100 @ A3 PLANNING 18/05/2023