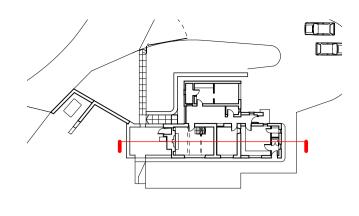

## **SECTION AA\_**EXISTING

- 1\_Utility door
- 2\_Kitchen 3\_Office 4\_Living room
- 5\_Bedroom 6\_Bathroom
- 7\_Bedroom

HILLS+CO.
Architecture + Interiors Ltd.
Red Lodge
Brockweir Chepstow NP16 7NQ
info@hillsandcompany.co.uk
Tel +44 07786704062

Project: Title: Drawing No.: Scale: Status: Date:

HUDNALLS COTTAGE Section AA EXISTING HC 1085.PL.220 1:100 @ A3 PLANNING 18/05/2023