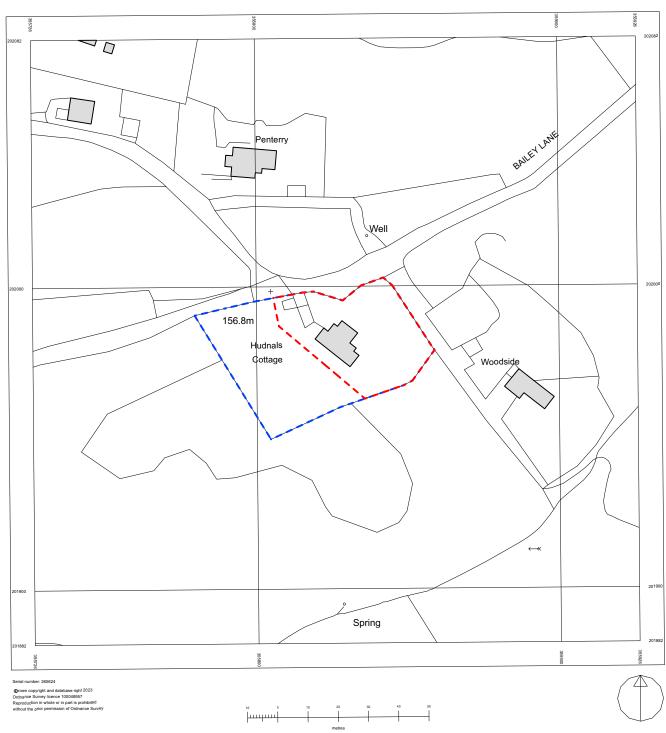

| Project:     | HUDNALLS COTTAGE |
|--------------|------------------|
| Title:       | Location Plan    |
| Drawing No.: | HC 1085.PL.050   |
| Scale:       | 1:1250 @ A3      |
| Status:      | PLANNING         |
| Date:        | 12/06/2023       |