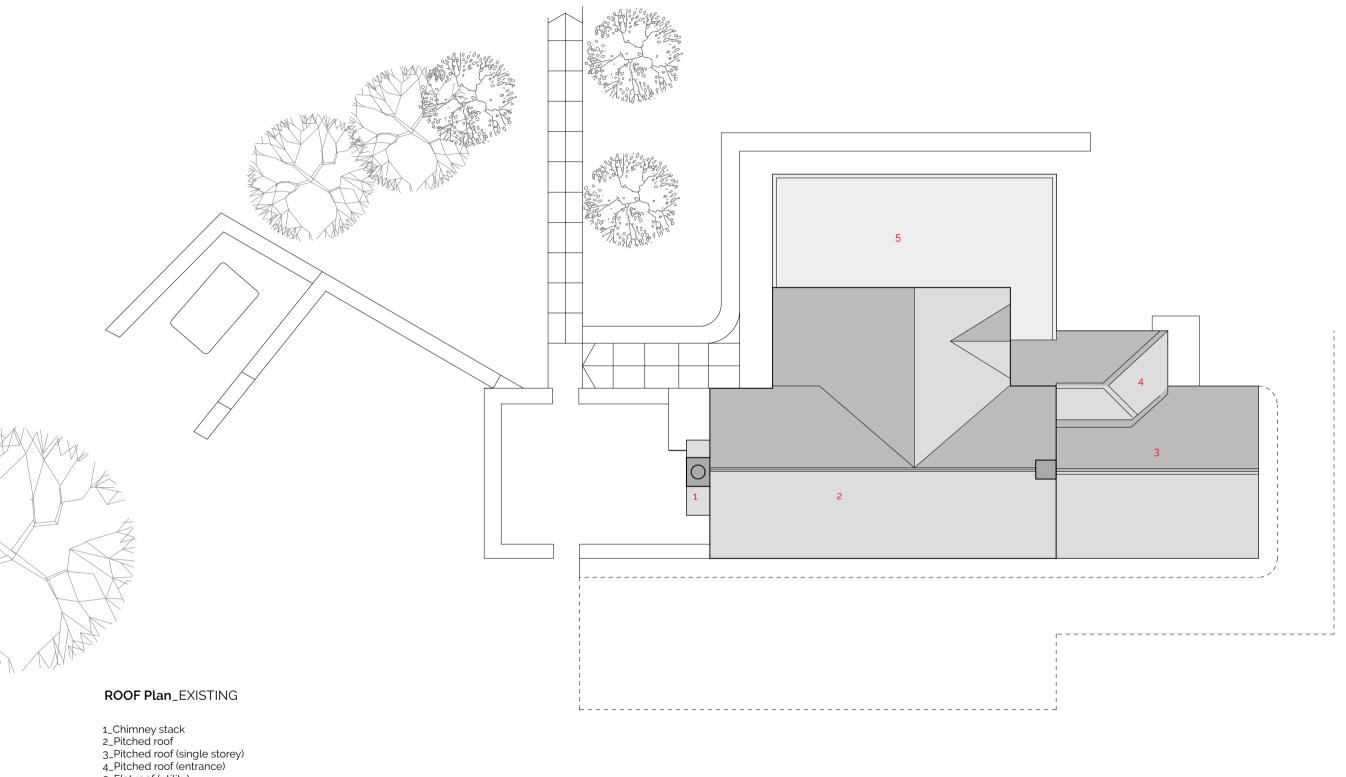

5\_Flat roof (utility)

HILLS+CO.
Architecture + Interiors Ltd.
Red Lodge
Brockweir Chepstow NP16 7NQ
info@hillsandcompany.co.uk
Tel +44 07786704062

Revision:

Date: ??.??.?? ??.??.?? XXXXXXXXX

Description: XXXXXXXXX

Project: Title: Drawing No.: Scale: Status: Date:

HUDNALLS COTTAGE ROOF Plan EXISTING HC 1085.PL.202 1:100 @ A3 PLANNING 18/05/2023