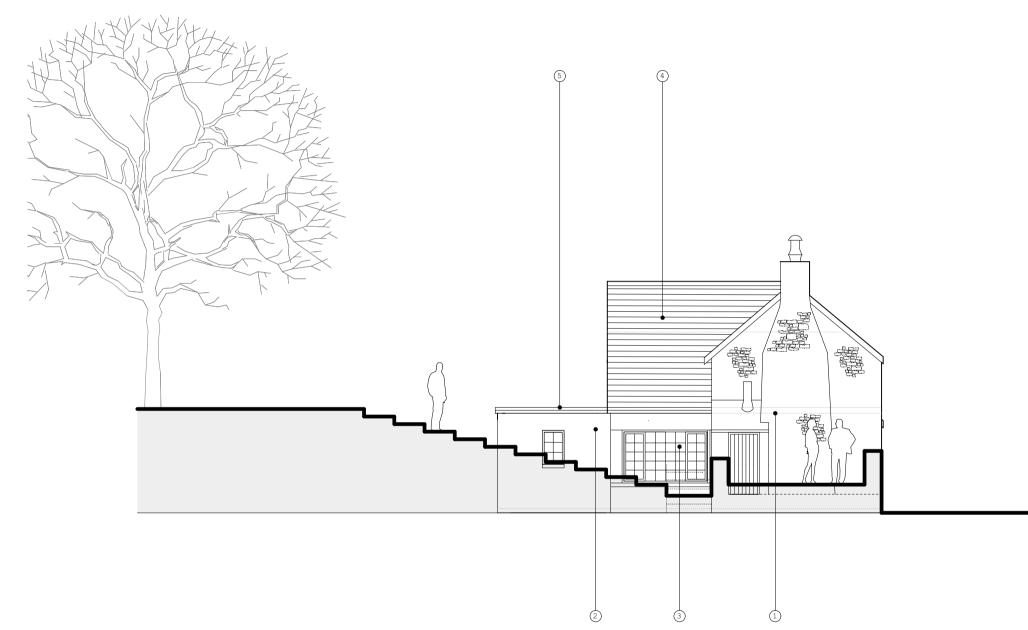

## NORTH WEST\_EXISTING

1\_Stone 2\_Painted render 3\_Painted timber window 4\_Slate roof

5\_Fibreglass roof

5\_FIDIEglass 1001

HILLS+CO. Architecture + Interiors Ltd. Red Lodge Brockweir Chepstow NP16 7NQ info@hillsandcompany.co.uk Tel +44 07786704062