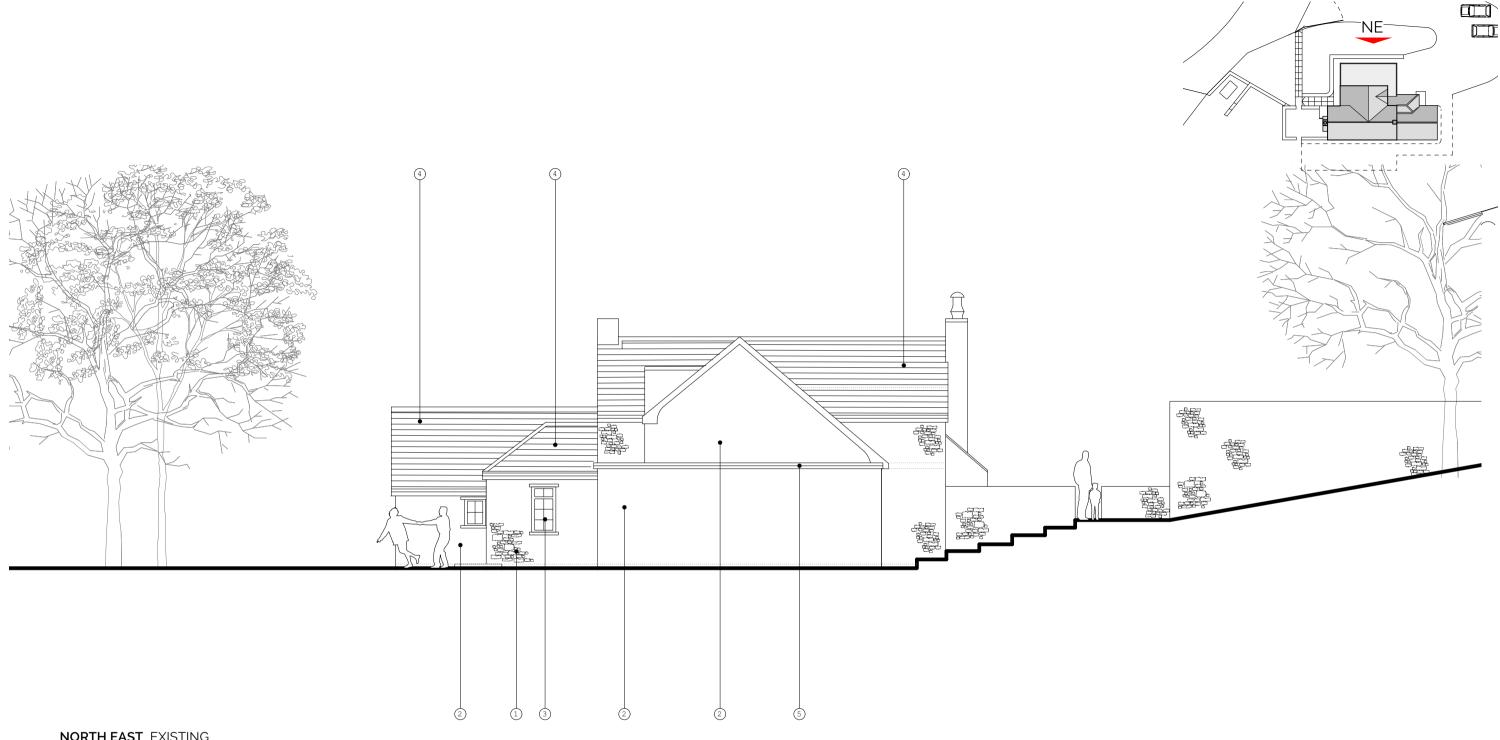

## **NORTH EAST\_**EXISTING

- 1\_Stone
- 2\_Painted render 3\_Painted timber window
- 4\_Slate roof
- 5\_Fibreglass roof

HILLS+CO.
Architecture + Interiors Ltd.
Red Lodge
Brockweir Chepstow NP16 7NQ
info@hillsandcompany.co.uk
Tel +44 07786704062

Project: Title: Drawing No.: Scale: Status: Date:

HUDNALLS COTTAGE
NE elevation EXISTING
HC 1085.PL.210
1:100 @ A3
PLANNING
18/05/2023