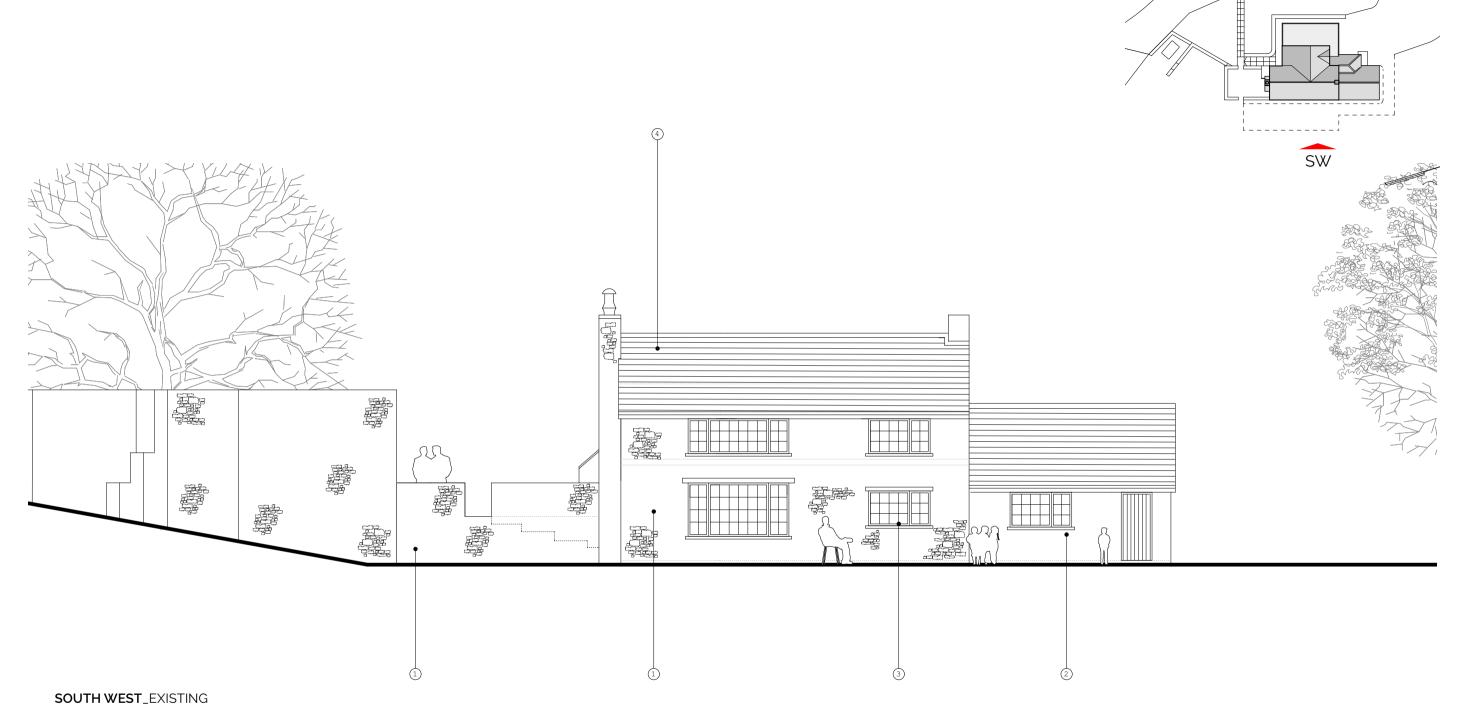

- 1\_Stone
- 2\_Painted render
- 3\_Painted timber window 4\_Slate roof
- 5\_Fibreglass roof

HILLS+CO.
Architecture + Interiors Ltd.
Red Lodge
Brockweir Chepstow NP16 7NQ
info@hillsandcompany.co.uk
Tel +44 07786704062

Project: Title: Drawing No.: Scale: Status: Date:

HUDNALLS COTTAGE SW elevation EXISTING HC 1085.PL.212 1:100 @ A3 PLANNING 18/05/2023