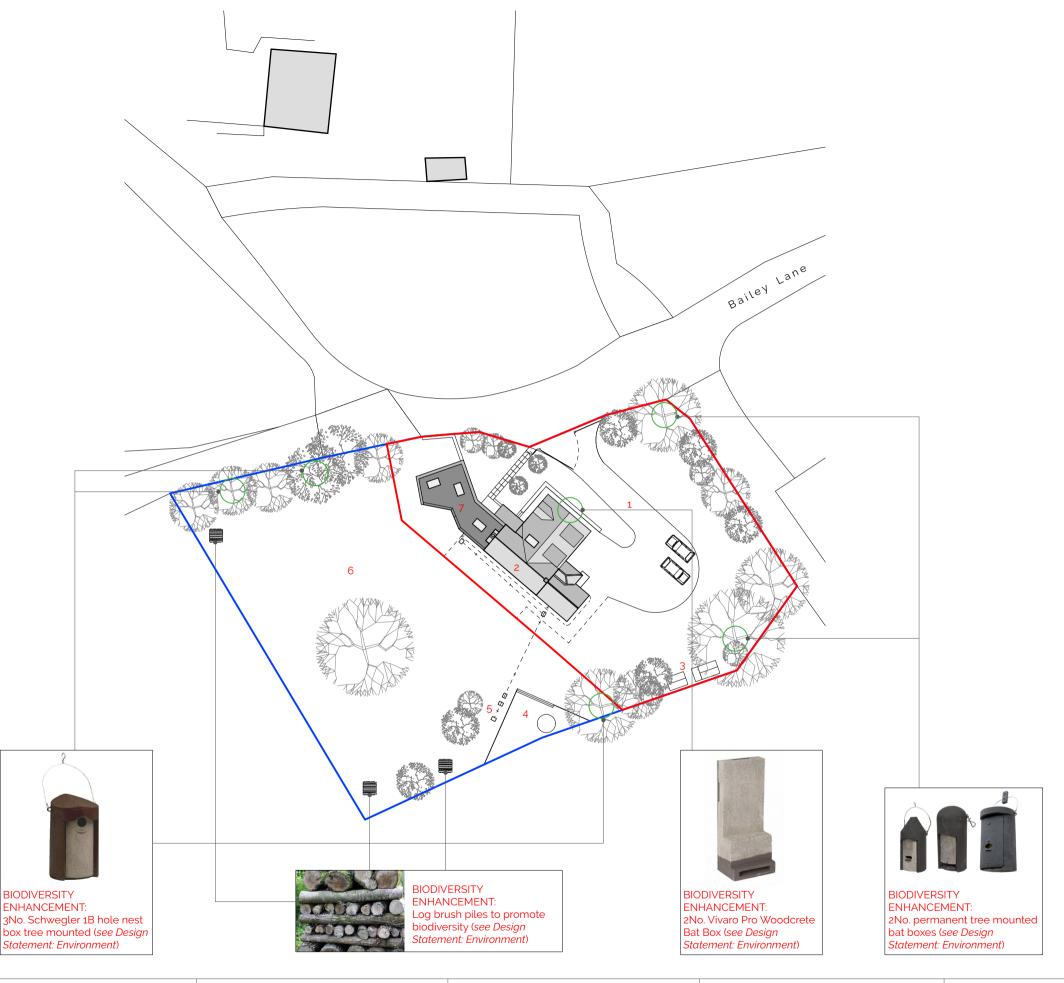

- 1\_Driveway
- 2\_Hudnalls Cottage
- 3\_Tool shed / woodstore 4\_Deck
- 5\_Septic tank 6\_Garden
- 7\_Extension

HILLS+CO.
Architecture + Interiors Ltd.

Red Lodge Brockweir Chepstow NP16 7NQ info@hillsandcompany.co.uk Tel +44 07786704062

Project: Title: Drawing No.: Scale: Status: Date:

HUDNALLS COTTAGE HODNALIS COTTAGE Site/Block Plan PROPOSED HC 1085.PL.300 1:500 @ A3 PLANNING 18/05/2023