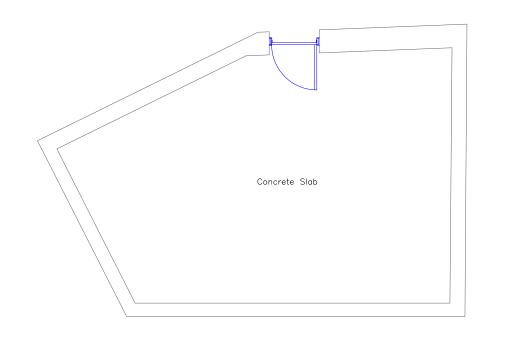

## **EXISTING** GROUND FLOOR

## PLANNING

Pagecroft - Coulson

EXISTING & PROPOSED FLOOR PLAN

DWG NO. AC06 DATE: 21/09/2023

Notes:

Existing

1st Floor

**Ground Floor** Concrete slab