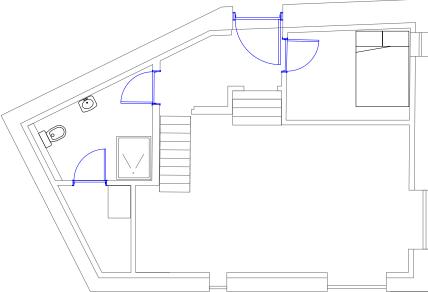

for unauthorised used.

Do not off drawings. Work from figured dimensions only

PROPOSED FIRST FLOOR

steel beams

Proposed Ground Floor

Bedroom

Toilet/Shower

for natural light.

Two new window

Raised area for

storage/art room with

Living room

glass.

1st Floor

new Velux

Existing raised floor for storage supported by two

Entrance lobby has two flights of stairs leading both up and down.

New window and Velux to provide natural light.

New window and Velux

openings with toughened

MYHUS

1-100 / A3 REVISION B

Scale 1:100