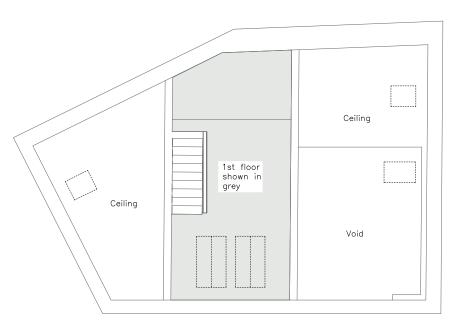

## **EXISTING** FIRST FLOOR

PROPOSED GROUND FLOOR

All information remains the property of the designer and may not be used for any purpose whatsoever, or reproduced through any medium without the permission of the designer. No responsibility is accepted

steel beams

Proposed Ground Floor

Bedroom

Toilet/Shower

for natural light.

Two new window

Raised area for

storage/art room with

Living room

glass.

1st Floor

new Velux

Existing raised floor for storage supported by two

Entrance lobby has two flights of stairs leading both up and down.

New window and Velux to provide natural light.

New window and Velux