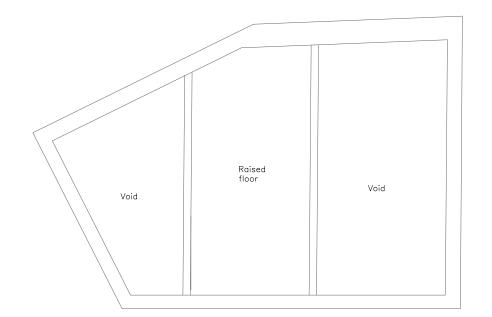

## **EXISTING** FIRST FLOOR

PROPOSED GROUND FLOOR

All information remains the property of the designer and may not be used for any purpose whatsoever, or reproduced through any medium without the permission of the designer. No responsibility is accepted

steel beams

Proposed Ground Floor

Bedroom

Toilet/Shower

for natural light.

Two new window

Raised area for

storage/art room with

Living room

glass.

1st Floor

new Velux

Existing raised floor for storage supported by two

Entrance lobby has two flights of stairs leading both up and down.

New window and Velux to provide natural light.

New window and Velux