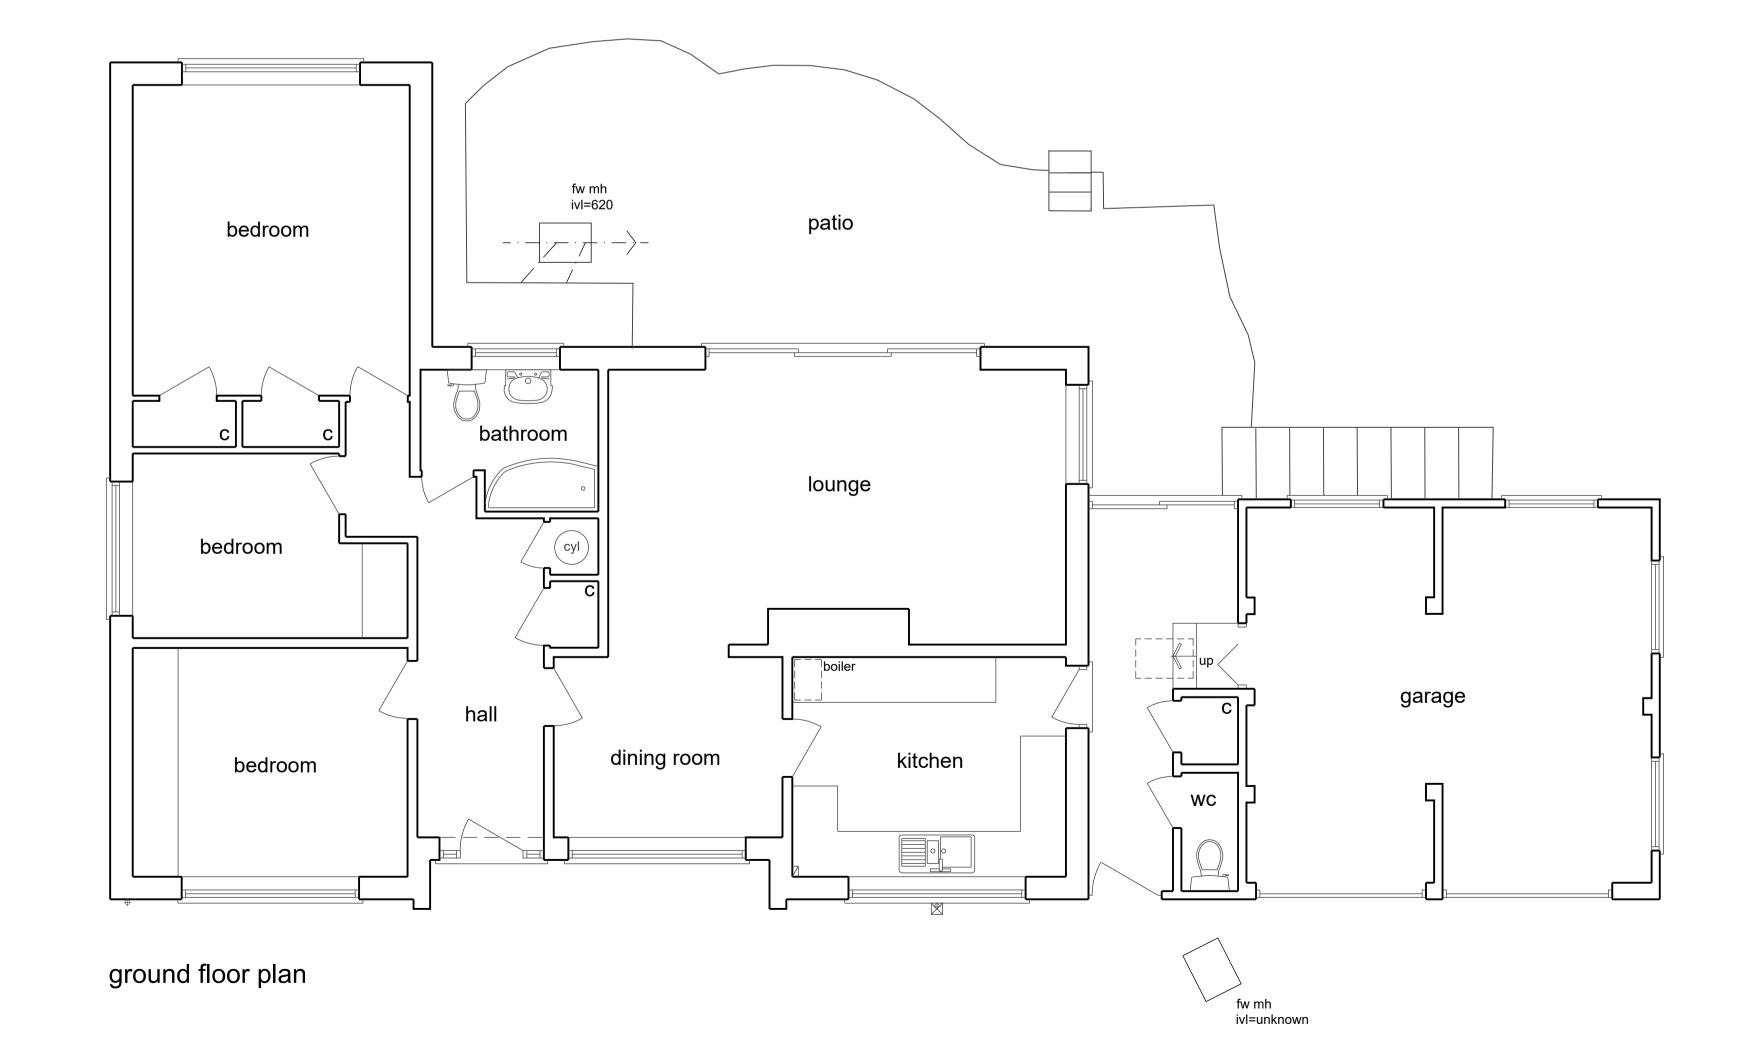

drawings to be read in accordance with the dwelling emission rate (der/ter) calculation. the building must be built 'as designed' meeting the criteria set for air permeability.

© HERTFORD PLANNING SERVICE

SG12 9RL

Drawing Survey

12/07/2023 1·100

Date 12/07/2023
Scale 1:100
Sheet size A1
Drawn mRn

20602-S002-1st

1:2500 0 | 50m| 100m| 200m| 1:1250 0 25m 50m 100m 1:500 0 5m| 10m| 20m| 40m| 1:200 0 2m 4m 8m 16m 1:100 0 1m| 2m| 4m| 8m|