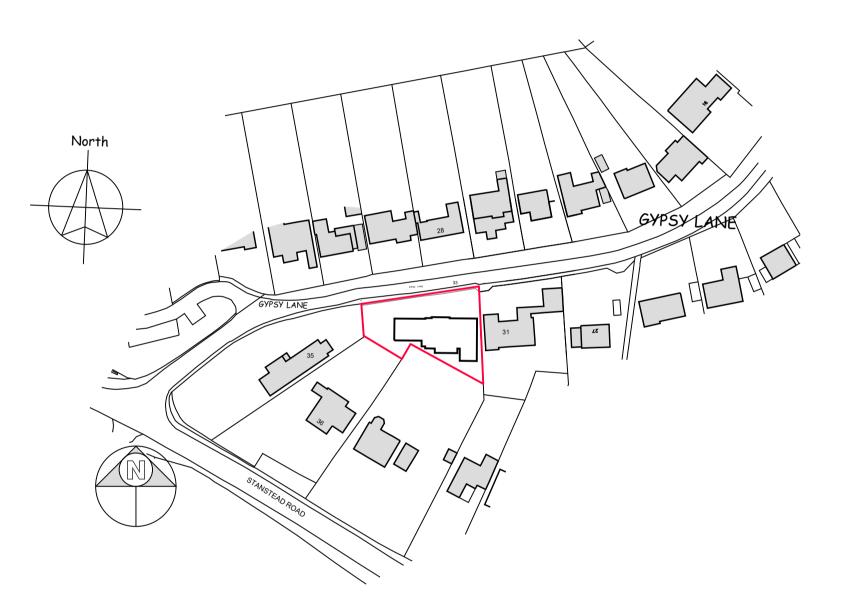

side elevation

Location Plan 1;1250 Scale

roof plan

notes:

any discrepancies should be reported immediately

all dimensions should be checked on site prior to commencement of work

site/survey based on ordnance survey information provided by prodat systems plc, (www.promap.co.uk) prodat does not guarantee that all past or current uses or features will be identified in the product

SG12 9RL

Drawing Survey

12/07/2023 1·100

Date 12/07/2023
Scale 1:100
Sheet size A1
Drawn mRn

20602-S002-1st

1:2500 0 | 50m| 100m| 200m| 1:1250 0 25m 50m 100m 1:500 0 5m| 10m| 20m| 40m| 1:200 0 2m 4m 8m 16m 1:100 0 1m| 2m| 4m| 8m|