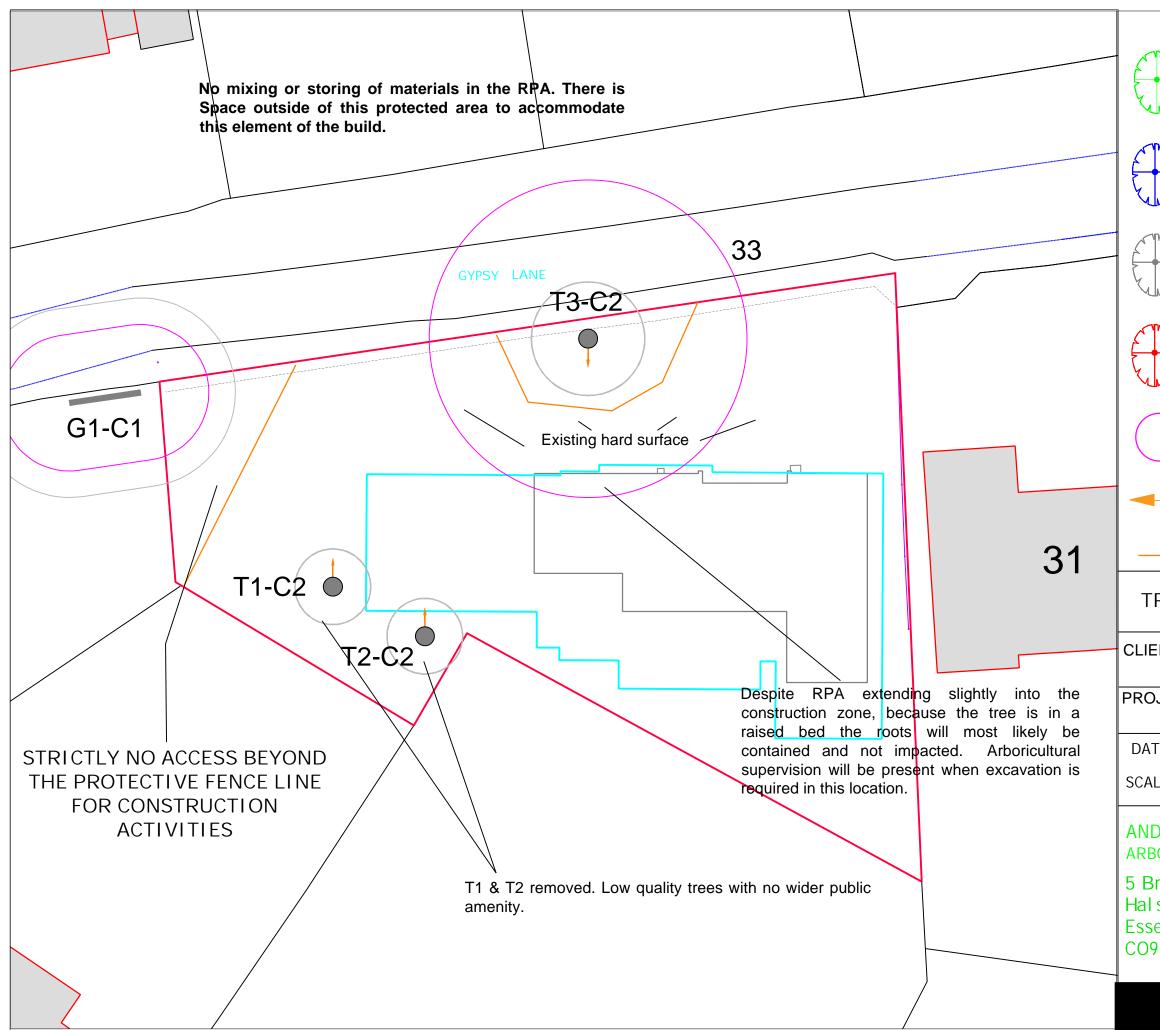

| <u>K E Y</u>                                |                                                |              |
|---------------------------------------------|------------------------------------------------|--------------|
|                                             | Tree Position<br>Spread plus I<br>Category A1, |              |
| 3                                           | Tree Position<br>Spread plus I<br>Category B1, | BS5837       |
| 3                                           | Tree Position<br>Spread plus B<br>Category C1, | S5837        |
|                                             | Tree Position<br>Spread plus B<br>Category U   |              |
| $\bigcirc$                                  | Root Protectior<br>- Based on Sin<br>from Tree | · · ·        |
| <b> </b>                                    | - First significar<br>direction (FSB           |              |
|                                             | - Protective Fer                               | nce Line     |
| REE PROTECTION PLAN                         |                                                |              |
| ENT                                         |                                                |              |
| JECT: 33 Gypsy Lane,<br>Great Amwell, Herts |                                                |              |
| TE:                                         | 29th July 2023                                 | N            |
| LE:                                         | 1:200 A3                                       | A            |
|                                             | W DAY<br>CULTURALCON                           | SULTANCY LTD |
| rook Place<br>stead                         |                                                |              |
| ex<br>9 1DG                                 |                                                |              |
|                                             |                                                |              |