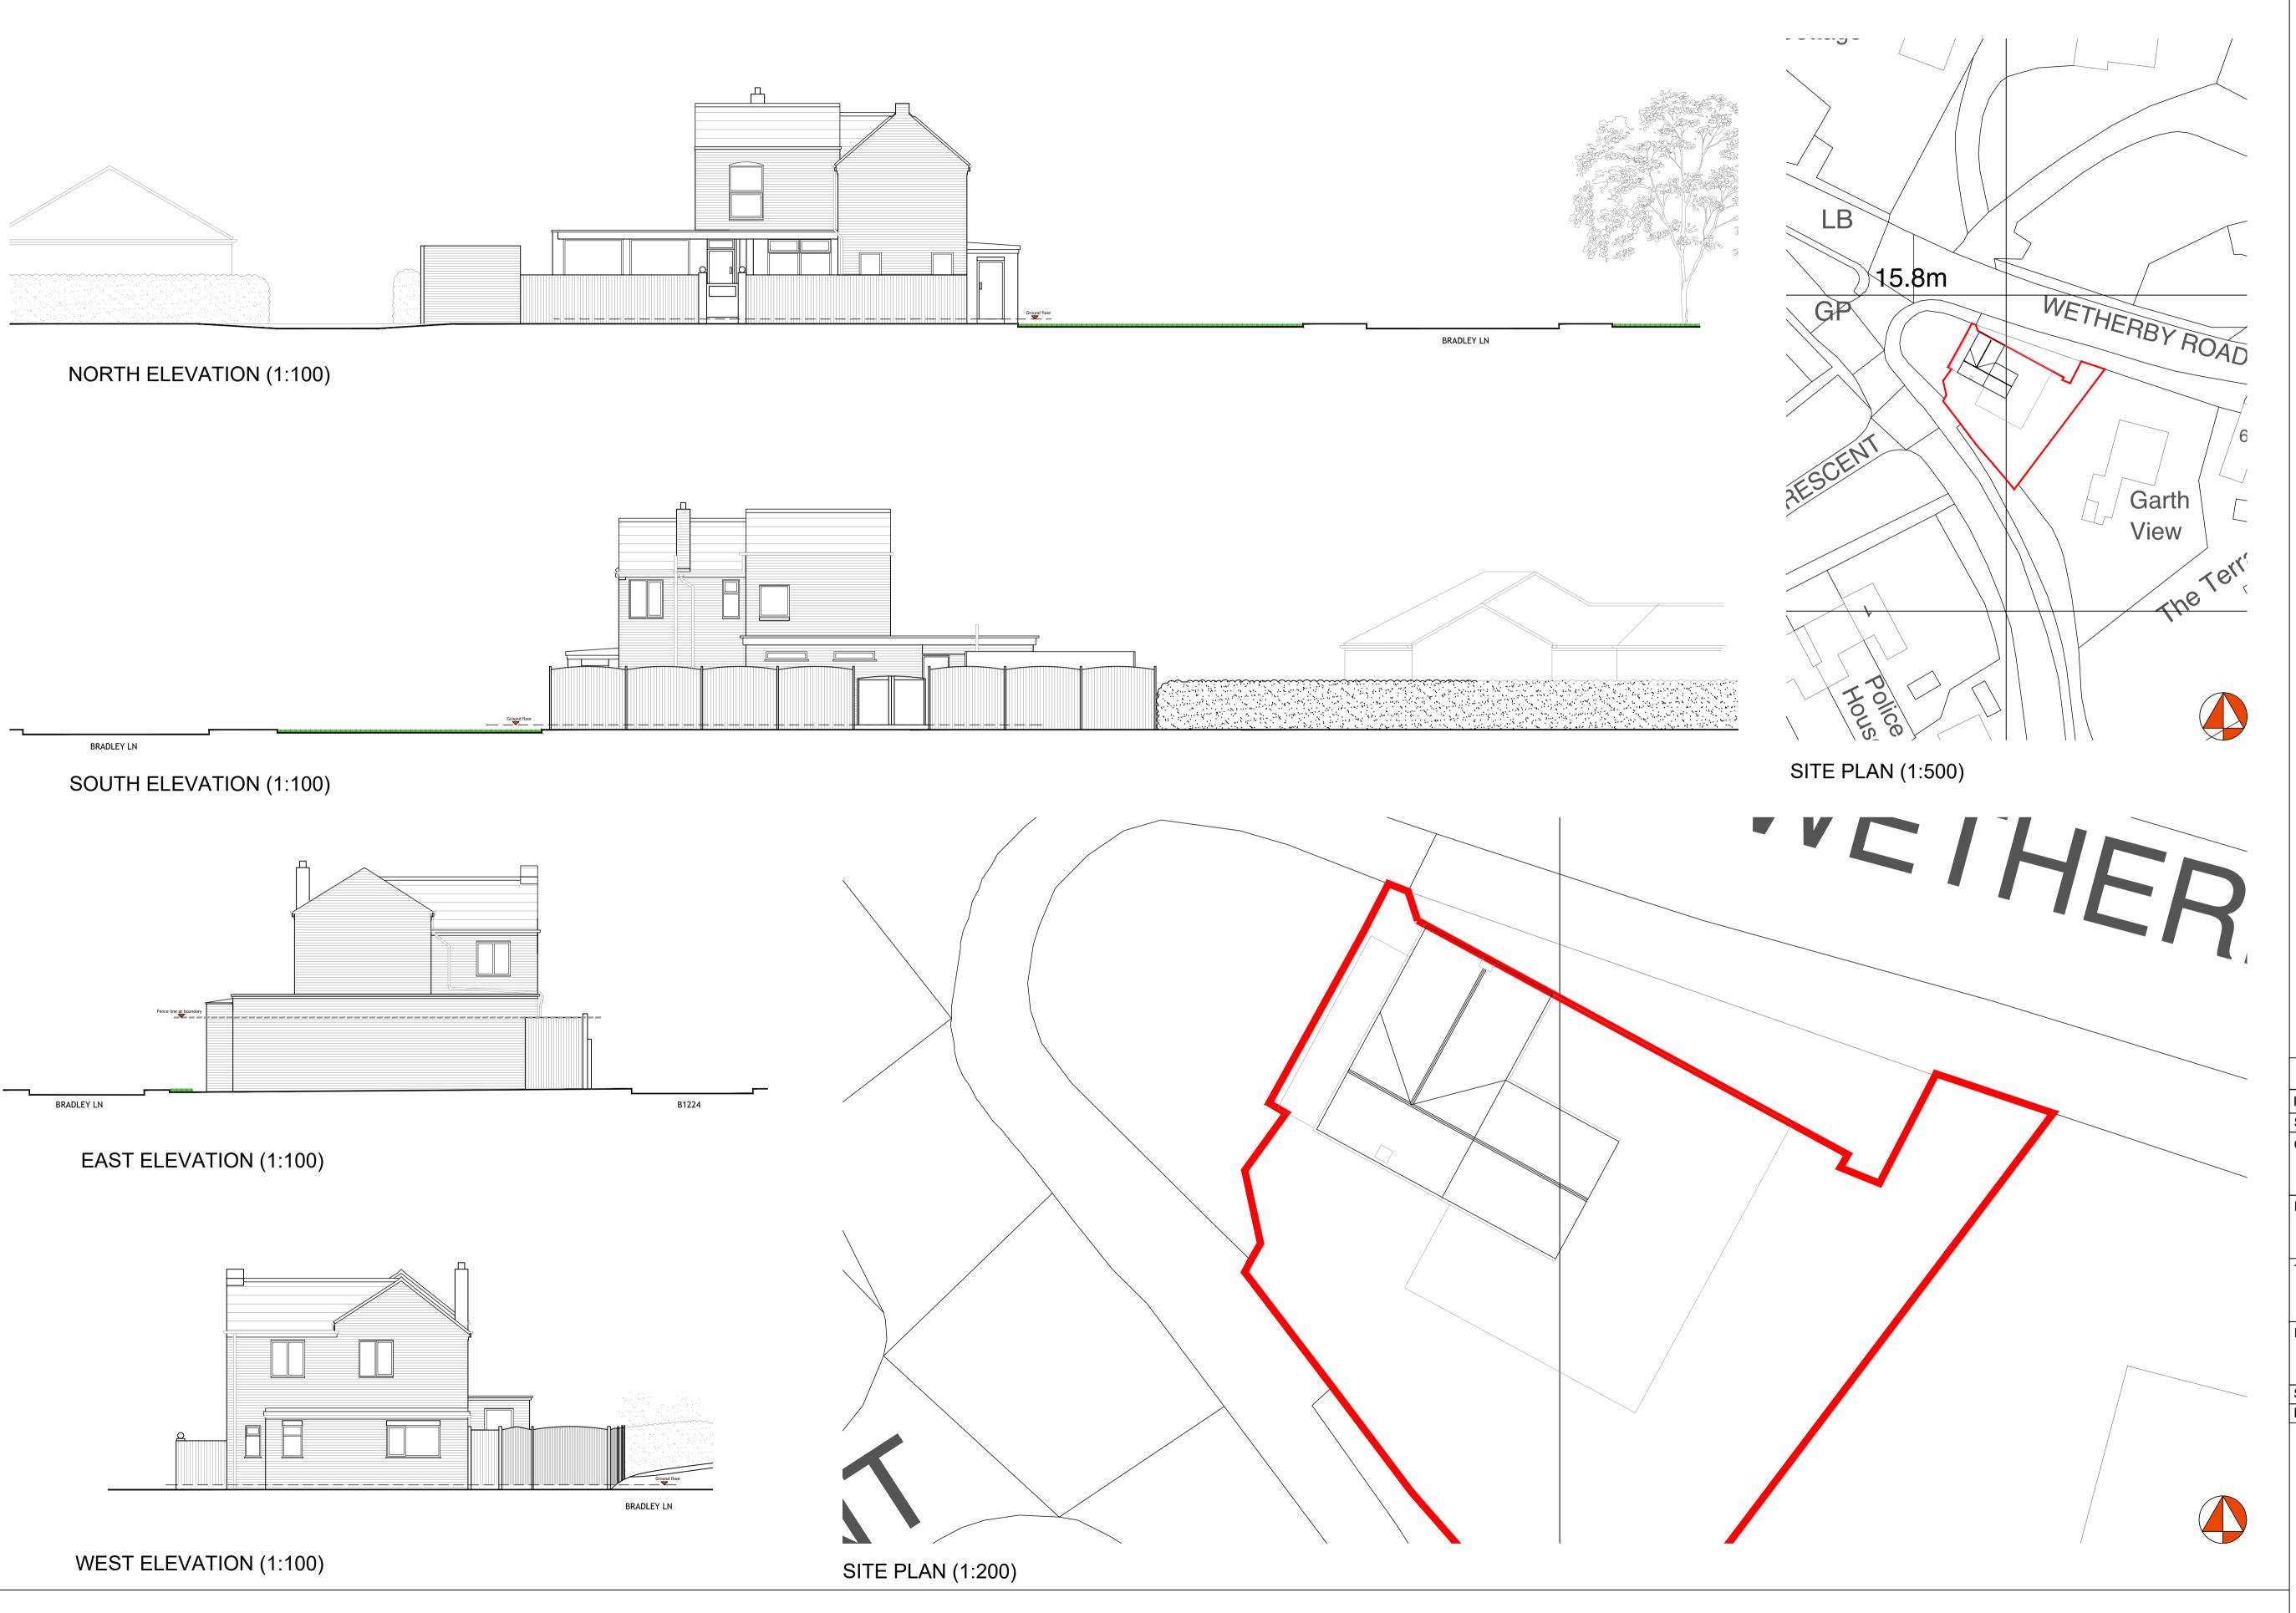

Do not scale this drawing. Only drawings marked CONSTRUCTION ISSUE to be used for construction

0 10 20 30 40 50 60m

Scale 1:1250

0 2 4 6 8 10m

Scale 1:200

0 5 10 15 20 25m

Scale 1:500

| 001       | Elevations updated | 15-10-22 | DM |
|-----------|--------------------|----------|----|
| Rev       | Description        | Date     | Ву |
| Otation O |                    |          |    |

Status: Survey
Client: Mr Ginley

Project: Hazel Cottage Rufforth

As Existing Elevations

Project No.:
Drawing No.:
03-09

Scale: 1:100/200/500@A Date: 03-0-2022

Drawn:JD Check: DM

Rev.:

Carve

York
01904 393355
14 Clifford Street, York, YO1 9RD
york@carvearchitecture.co.uk

www.carvearchitecture.co.uk