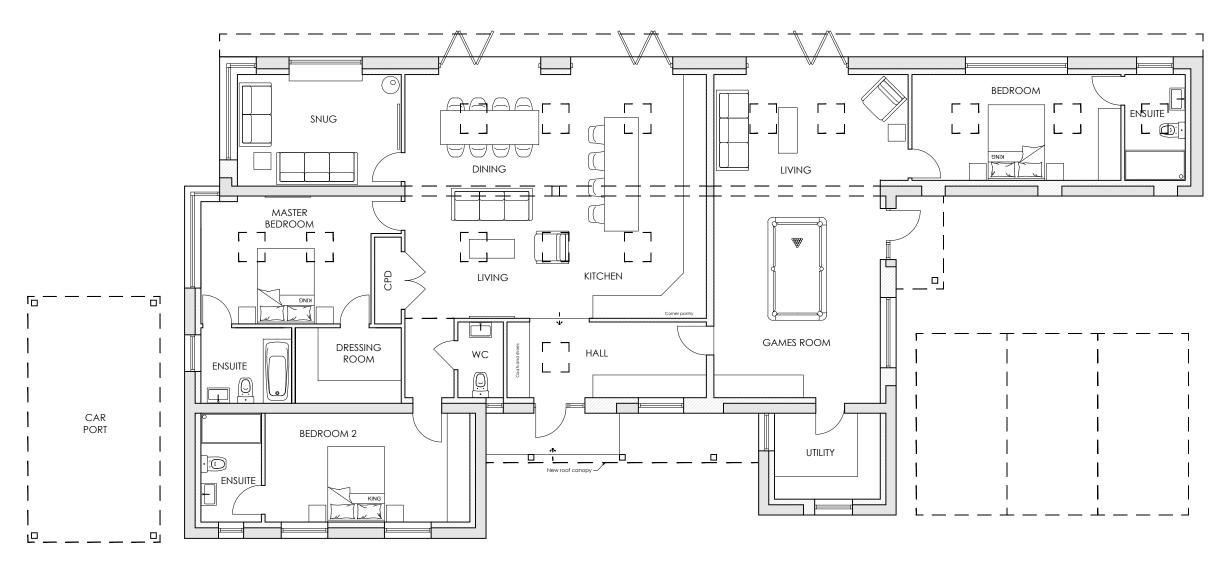

## GROUND FLOOR PLAN 1:100

All dimensions to be checked on site

Party Wall Etc Act 1996
The works indicated on these drawings may be within the provisions of the Act. It is the building owner's responsibility to serve the requisite notice(s) to adjoining owners and otherwise comply with the Act.

## Drawing

Proposed Ground Floor Plan

## Project:

Elm Farm Kennels Bristol Road Iron Action BS37 9TF

Scale: 1:100 @ A3 Job No : 1230182 www.westernbuildingconsultants.co.uk

Drawn By: EA

Date: 04/05/2023

Western House 2 Rush Hill, Bath BA2 2QH

01225 789 307