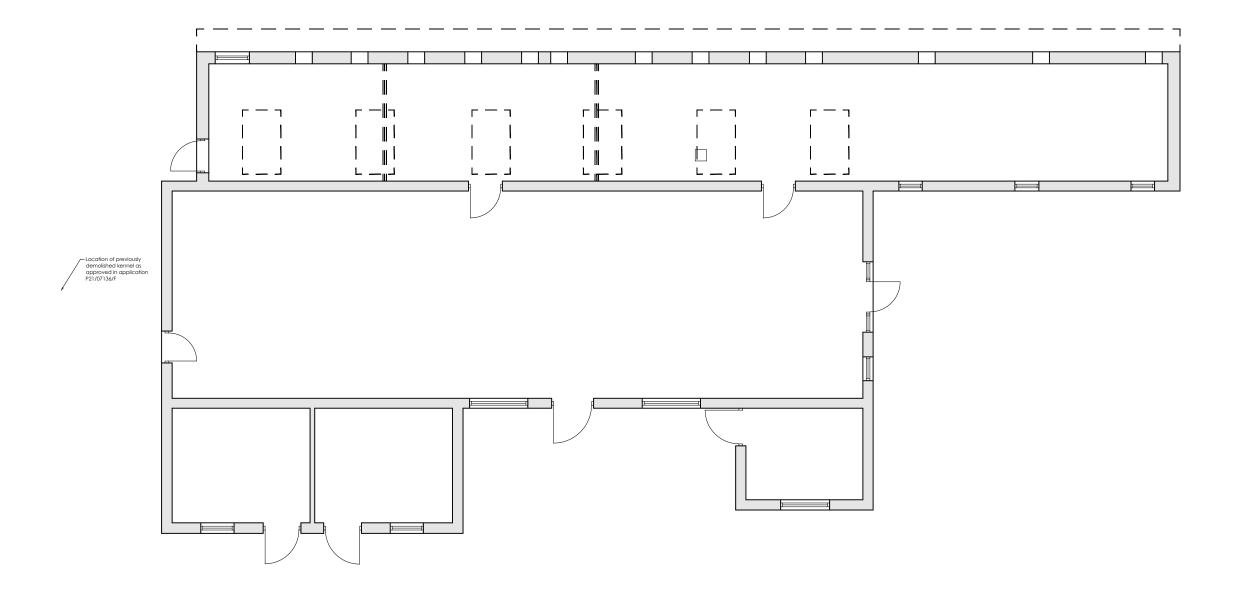

## GROUND FLOOR PLAN 1:100

All dimensions to be checked on site

Party Wall Etc Act 1996
The works indicated on these drawings may be within the provisions of the Act. It is the building owner's responsibility to serve the requisite notice(s) to adjoining owners and otherwise comply with the Act.

## Existing Ground Floor Plan

Project: Elm Farm Kennels Bristol Road

Iron Action BS37 9TF

www.westernbuildingconsultants.co.uk

Drawn By: EA

Date: 04/05/2023

Western House 2 Rush Hill, Bath BA2 2QH

01225 789 307