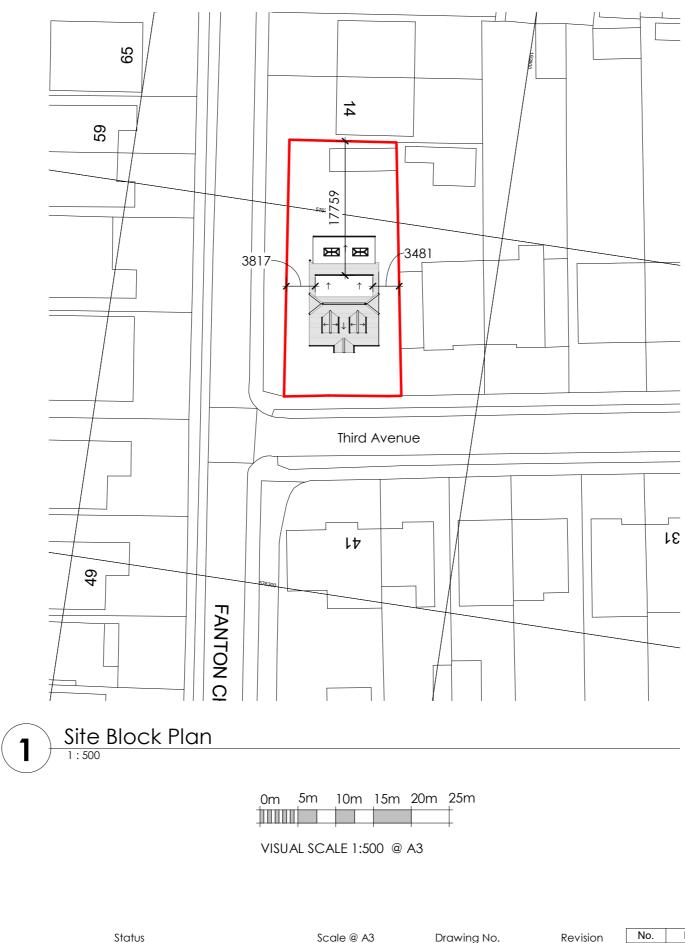

Drawing Title Revision Date Client Project Address Status Scale @ A3 Drawing No. 1:500 Site Block Plan 40 Third Avenue, Mrs Walker Date 20/09/23 Stage 4 -000\_ S2/06 Wickford, Drawn by O. Dickens Essex, Planning <u>SS118RF.</u>