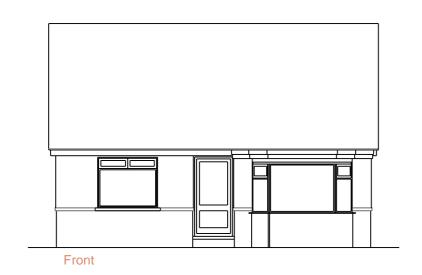

|               | •                                                | •      |
|---------------|--------------------------------------------------|--------|
| Client        | James French                                     |        |
| Project title | Oaklyn<br>Harwich Road<br>Gt. Oakley<br>CO12 5AD |        |
| Drawing title | Existing elevations                              |        |
| Scale         | 1:100@A2                                         |        |
| Date          | 19/09/23                                         |        |
| Dwg No        |                                                  | Rev No |
| 0456/PL/02    |                                                  |        |