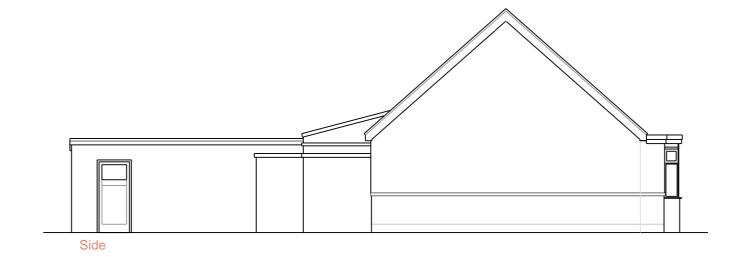

|               | •                                                | •      |
|---------------|--------------------------------------------------|--------|
| Client        | James French                                     |        |
| Project title | Oaklyn<br>Harwich Road<br>Gt. Oakley<br>CO12 5AD |        |
| Drawing title | Existing elevations                              |        |
| Scale         | 1:100@A2                                         |        |
| Date          | 19/09/23                                         |        |
| Dwg No        |                                                  | Rev No |
| 0456/PL/02    |                                                  |        |