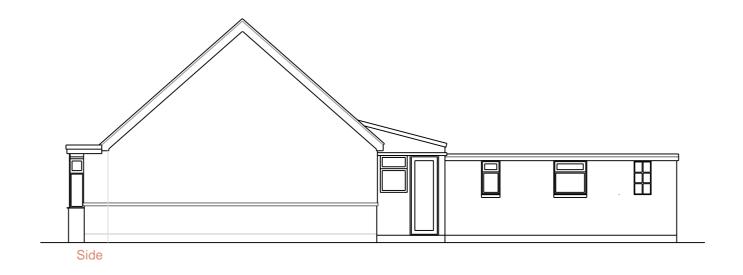

|               | •                                                | •      |
|---------------|--------------------------------------------------|--------|
| Client        | James French                                     |        |
| Project title | Oaklyn<br>Harwich Road<br>Gt. Oakley<br>CO12 5AD |        |
| Drawing title | Existing elevations                              |        |
| Scale         | 1:100@A2                                         |        |
| Date          | 19/09/23                                         |        |
| Dwg No        |                                                  | Rev No |
| 0456/PL/02    |                                                  |        |