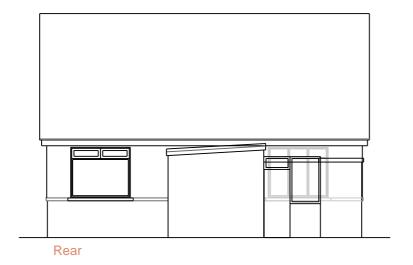

|               | •                                                | •      |
|---------------|--------------------------------------------------|--------|
| Client        | James French                                     |        |
| Project title | Oaklyn<br>Harwich Road<br>Gt. Oakley<br>CO12 5AD |        |
| Drawing title | Existing elevations                              |        |
| Scale         | 1:100@A2                                         |        |
| Date          | 19/09/23                                         |        |
| Dwg No        |                                                  | Rev No |
| 0456/PL/02    |                                                  |        |