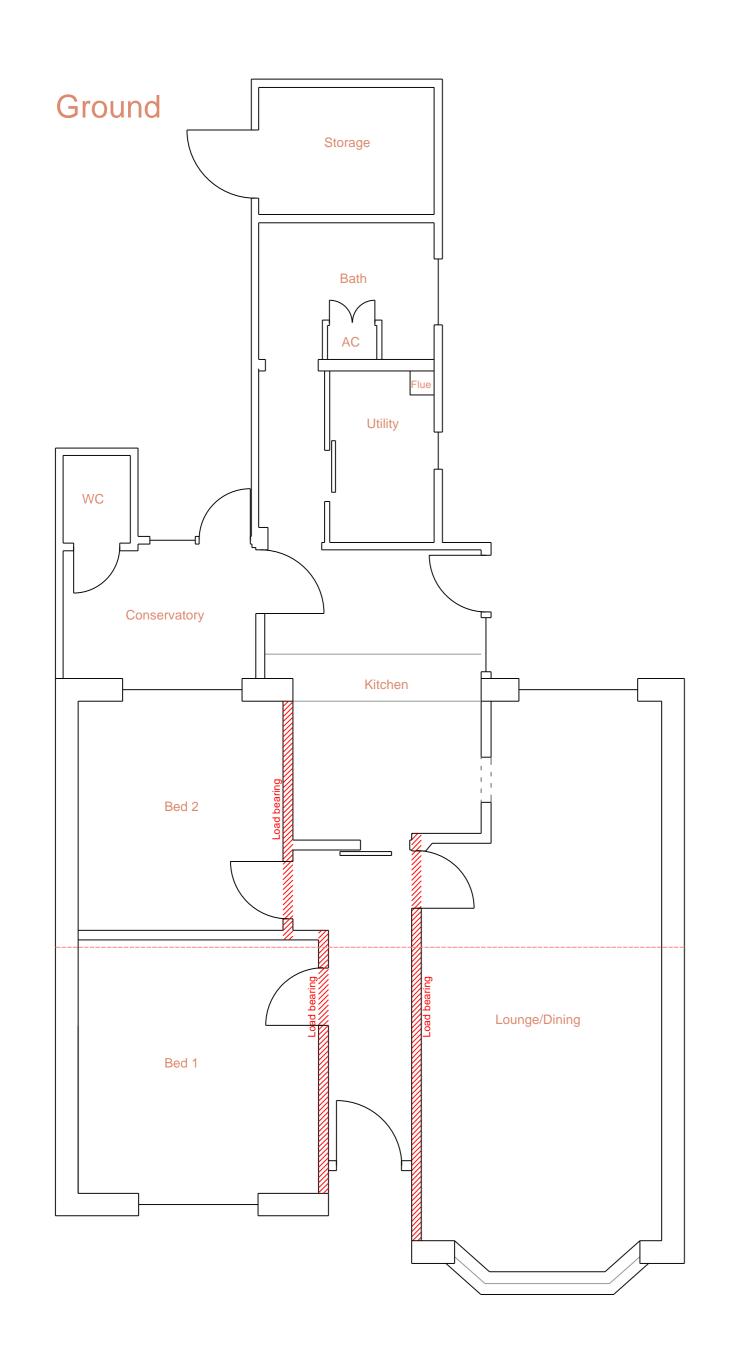

Important note: All measurements to be checked on site before any construction takes place. Do not scale from this drawing.

AGC Consultants
14 Seafield Ave.
Mistley
Essex
CO11 1UE

|               | ,                                                | •      |
|---------------|--------------------------------------------------|--------|
| Client        | James French                                     |        |
| Project title | Oaklyn<br>Harwich Road<br>Gt. Oakley<br>CO12 5AD |        |
| Drawing title | Existing floor plans                             |        |
| Scale         | 1:50@A2                                          |        |
| Date          | 23/09/23                                         |        |
| Dwg No        |                                                  | Rev No |
| 0456/PL/01    |                                                  |        |