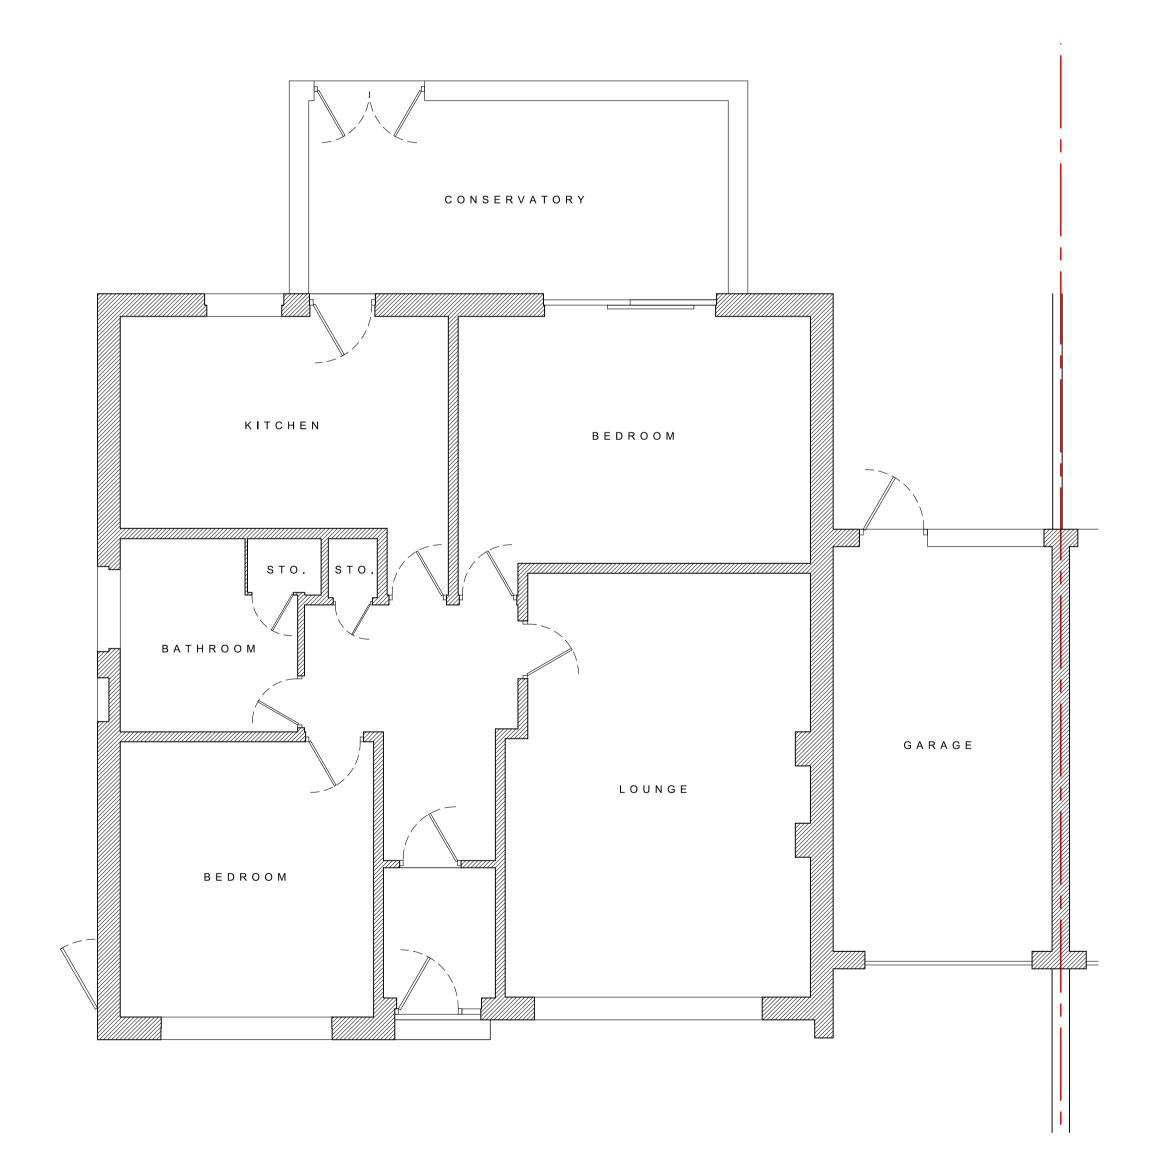

EXISTING FRONT (NORTH) ELEVATION 1:100

EXISTING SIDE (EAST) ELEVATION 1:100

EXISTING REAR (SOUTH) ELEVATION 1:100

EXISTING SIDE (WEST) SECTIONAL ELEVATION 1:100

EXISTING GROUND-FLOOR PLAN 1:50

EXISTING ATTIC PLAN 1:50