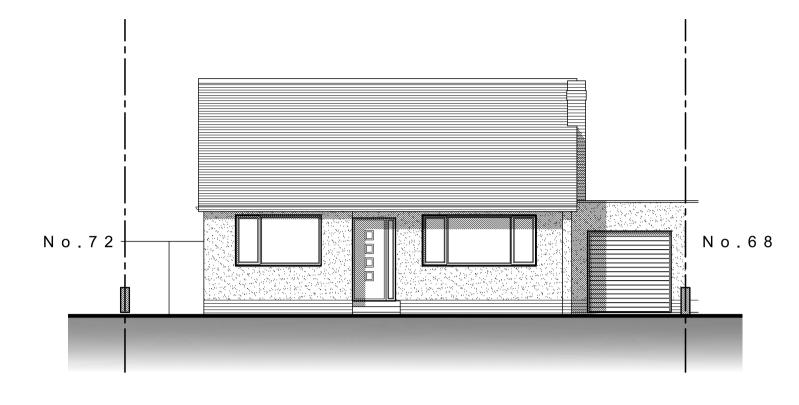

EXISTING FRONT (NORTH) ELEVATION 1:100

EXISTING SIDE (EAST) ELEVATION 1:100

EXISTING REAR (SOUTH) ELEVATION 1:100

EXISTING SIDE (WEST) SECTIONAL ELEVATION 1:100

EXISTING GROUND-FLOOR PLAN 1:50

EXISTING ATTIC PLAN 1:50