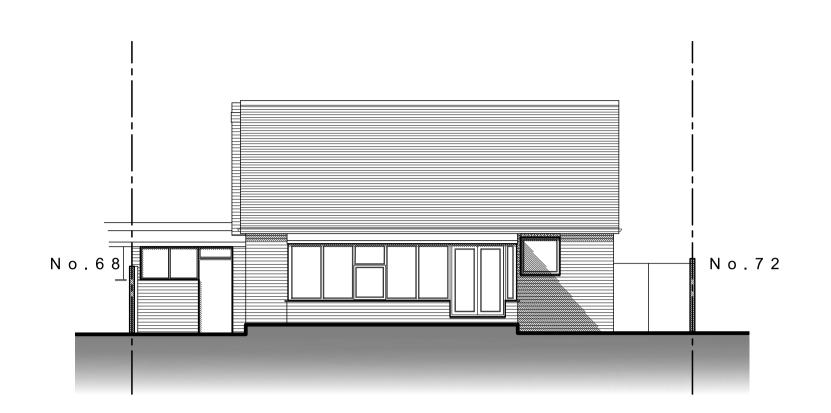

EXISTING FRONT (NORTH) ELEVATION 1:100

EXISTING SIDE (EAST) ELEVATION 1:100

EXISTING REAR (SOUTH) ELEVATION 1:100

EXISTING SIDE (WEST) SECTIONAL ELEVATION 1:100

EXISTING GROUND-FLOOR PLAN 1:50

EXISTING ATTIC PLAN 1:50