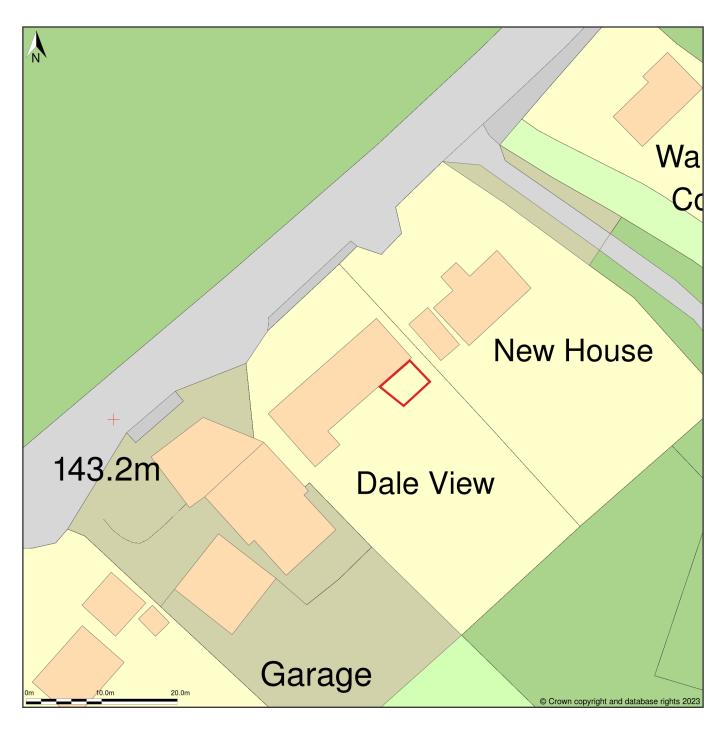

## <u>Dale View, B4368 From Start Of 30mph Section Aston Munslow To Start Of 30mph Section</u> <u>Munslow, Aston Munslow, Shropshire, SY7 9ER</u>

Site Plan (also called a Block Plan) shows area bounded by: 351341.37, 286741.23 351431.37, 286831.23 (at a scale of 1:500), OSGridRef: SO51388678. The representation of a road, track or path is no evidence of a right of way. The representation of features as lines is no evidence of a property boundary.