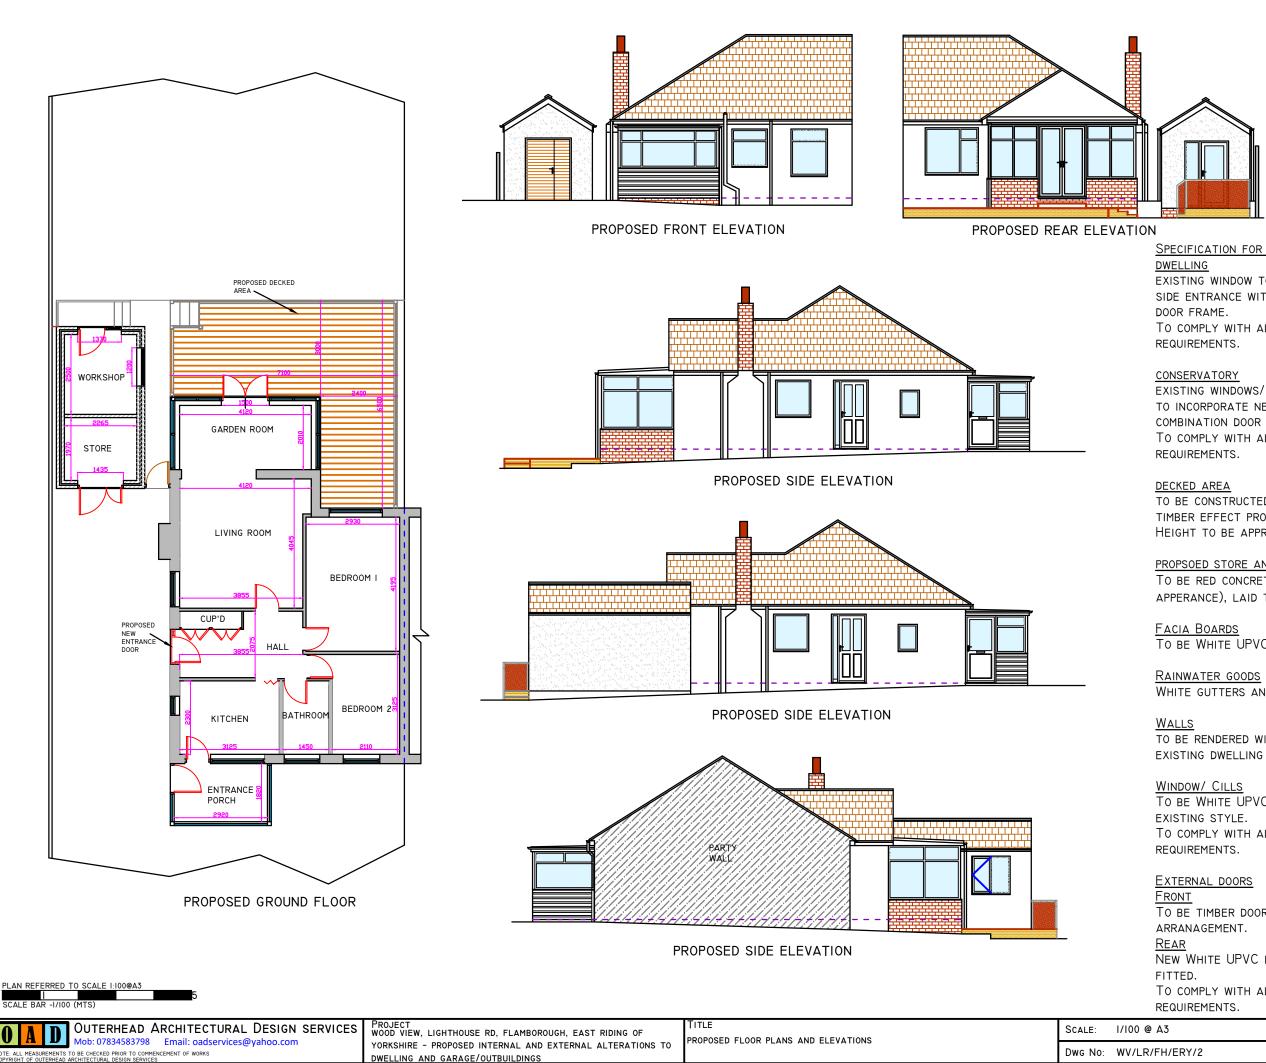

SPECIFICATION FOR PLANNING PERMISSION

EXISTING WINDOW TO BEDROOM 3 TO BE CONVERTED TO NEW SIDE ENTRANCE WITH UPVC DOUBLE GLAZED COMBINATION

TO COMPLY WITH ALL RELEVANT BUILDING REGULATION

EXISTING WINDOWS/ GLAZING ARRANGEMENT TO BE ALTERED TO INCORPORATE NEW LAY OUT WITH UPVC DOUBLE GLAZED COMBINATION DOOR FRAME.

TO COMPLY WITH ALL RELEVANT BUILDING REGULATION

TO BE CONSTRUCTED WITH TIMBER OR MAINTENANCE FREE TIMBER EFFECT PRODUCTS SPECIFIC FOR EXTERNAL USE. HEIGHT TO BE APPROX 300MM TO 400MM FROM GROUND LEVEL.

PROPSOED STORE AND WORKSHOP

TO BE RED CONCRETE TILES, (DOUBLE ROMAN OR SIMILAR APPERANCE), LAID TO EXISTING PITCH OF DWELLING.

TO BE WHITE UPVC TO MATCH EXISTING.

WHITE GUTTERS AND DOWN PIPES TO MATCH EXISTING.

TO BE RENDERED WITH BRICKWORK AT LOWER LEVEL TO MATCH EXISTING DWELLING IN COLOURS AND BONDING.

TO BE WHITE UPVC DOUBLE GLAZED UNITS TO MATCH TO COMPLY WITH ALL RELEVANT BUILDING REGULATION

TO BE TIMBER DOORS WITH DOOR AND HALF LEAF

NEW WHITE UPVC DOUBLE GLAZED PATIO DOORS TO BE

TO COMPLY WITH ALL RELEVANT BUILDING REGULATION

| QUIREMENTS. |                  |  |
|-------------|------------------|--|
|             | DATE: SEPT/ 2023 |  |
| /ERY/2      | REVISION: REV I  |  |
|             |                  |  |