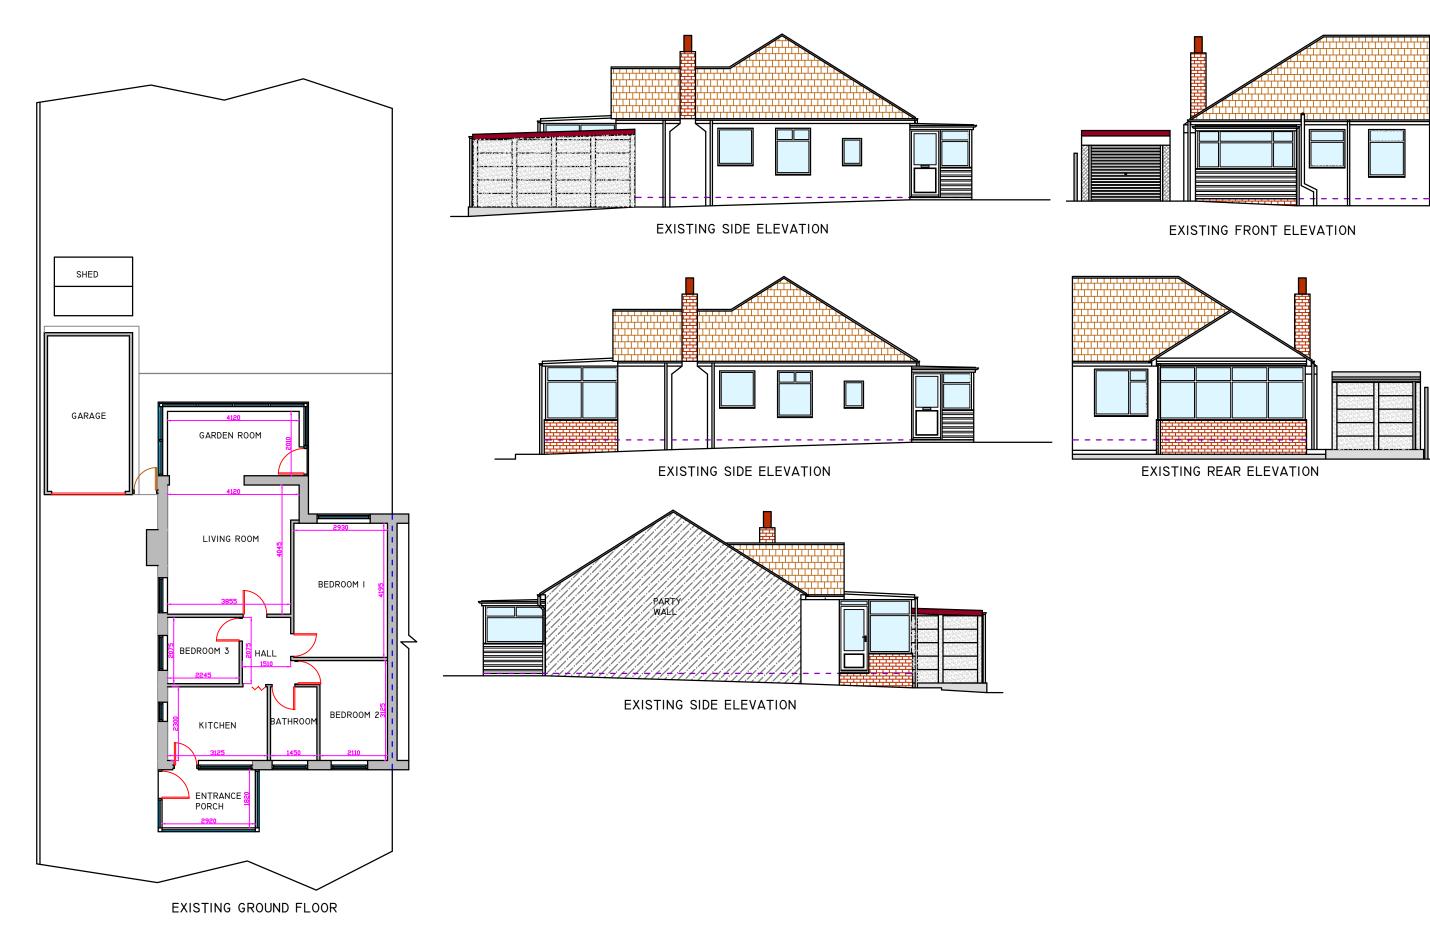

|                                                                     | WOOD VIEW, LIGHTHOUSE RD, FLAMBOROUGH, EAST RIDING OF                                         | TITLE<br>EXISTING FLOOR PLAN AND ELEVATIONS | Scale: 1/100 @ A3      | DATE: SEPT/ 2023 |
|---------------------------------------------------------------------|-----------------------------------------------------------------------------------------------|---------------------------------------------|------------------------|------------------|
| NOTE, ALL MEASUBEMENTS TO BE CHECKED BRIDD TO COMMENCEMENT OF WORKS | YORKSHIRE - PROPOSED INTERNAL AND EXTERNAL ALTERATIONS TO<br>DWELLING AND GARAGE/OUTBUILDINGS | EXISTING FLOOR FLAN AND ELEVATIONS          | Dwg No: WV/LR/FH/ERY/I | REVISION: 0      |