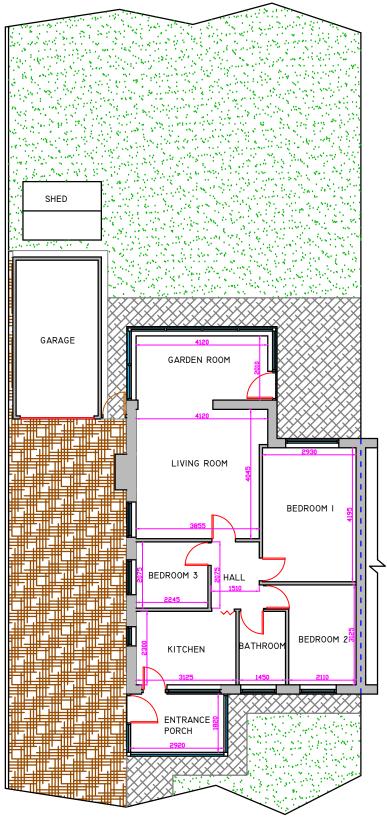

EXISTING SITE PLAN

PROPOSED SITE PLAN

| OUTERHEAD ARCHITECTURAL DESIGN SERVICES                             | PROJECT<br>WOOD VIEW, LIGHTHOUSE RD, FLAMBOROUGH, EAST RIDING OF                              | TITLE<br>EXISTING AND PROPOSED SITE PLANS | Scale: 1/100 @ A3      | DATE: SEPT/ 2023 |
|---------------------------------------------------------------------|-----------------------------------------------------------------------------------------------|-------------------------------------------|------------------------|------------------|
| NOTE: ALL MEASUREMENTS TO BE CHECKED PRIOR TO COMMENCEMENT OF WORKS | YORKSHIRE - PROPOSED INTERNAL AND EXTERNAL ALTERATIONS TO<br>DWELLING AND GARAGE/OUTBUILDINGS | EXISTING AND PROPOSED SITE FLANS          | Dwg No: WV/LR/FH/ERY/4 | Revision: 0      |
| COPYRIGHT OF OUTERHEAD ARCHITECTURAL DESIGN SERVICES                | DWELLING AND GARAGE/OUTBUILDINGS                                                              |                                           |                        |                  |

## PLAN REFERRED TO SCALE 1:100@A3