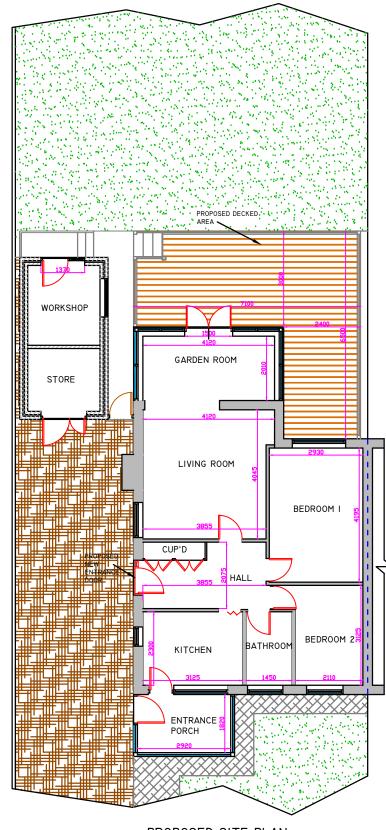

EXISTING SITE PLAN

PROPOSED SITE PLAN

| OUTERHEAD ARCHITECTURAL DESIGN SERVICES                             | PROJECT<br>WOOD VIEW, LIGHTHOUSE RD, FLAMBOROUGH, EAST RIDING OF                              | TITLE<br>EXISTING AND PROPOSED SITE PLANS | Scale: 1/100 @ A3      | DATE: SEPT/ 2023 |
|---------------------------------------------------------------------|-----------------------------------------------------------------------------------------------|-------------------------------------------|------------------------|------------------|
| NOTE: ALL MEASUREMENTS TO BE CHECKED PRIOR TO COMMENCEMENT OF WORKS | YORKSHIRE - PROPOSED INTERNAL AND EXTERNAL ALTERATIONS TO<br>DWELLING AND GARAGE/OUTBUILDINGS | EXISTING AND PROPOSED SITE FLANS          | Dwg No: WV/LR/FH/ERY/4 | Revision: 0      |
| COPYRIGHT OF OUTERHEAD ARCHITECTURAL DESIGN SERVICES                | DWELLING AND GARAGE/OUTBUILDINGS                                                              |                                           |                        |                  |

## PLAN REFERRED TO SCALE 1:100@A3