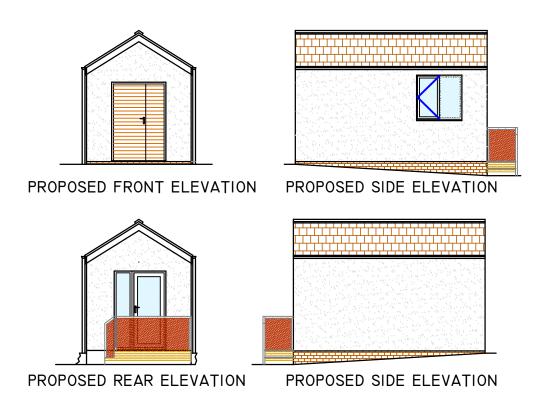

#### PROPSOED STORE AND WORKSHOP

TO BE RED CONCRETE TILES, (DOUBLE ROMAN OR SIMILAR APPERANCE), LAID TO EXISTING PITCH OF DWELLING.

## FACIA BOARDS

TO BE WHITE UPVC TO MATCH EXISTING.

# RAINWATER GOODS

WHITE GUTTERS AND DOWN PIPES TO MATCH EXISTING.

#### WALLS

TO BE RENDERED WITH BRICKWORK AT LOWER LEVEL TO MATCH EXISTING DWELLING IN COLOURS AND BONDING.

### WINDOW/ CILLS

TO BE WHITE UPVC DOUBLE GLAZED UNITS TO MATCH EXISTING STYLE.

TO COMPLY WITH ALL RELEVANT BUILDING REGULATION REQUIREMENTS.

### EXTERNAL DOORS

#### FRONT

TO BE TIMBER DOORS WITH DOOR AND HALF LEAF ARRANAGEMENT.

NEW WHITE UPVC DOUBLE GLAZED PATIO DOORS TO BE

TO COMPLY WITH ALL RELEVANT BUILDING REGULATION REQUIREMENTS.

PLAN REFERRED TO SCALE 1:50@A3 SCALE BAR -I/50 (MTS)