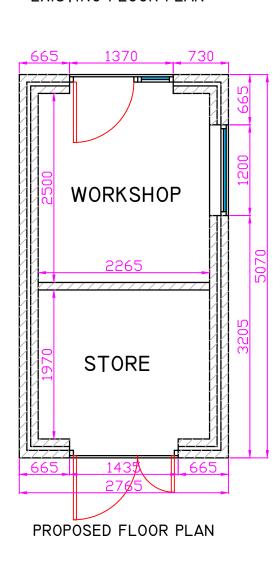

EXISTING FLOOR PLAN





#### PROPSOED STORE AND WORKSHOP

TO BE RED CONCRETE TILES, (DOUBLE ROMAN OR SIMILAR APPERANCE), LAID TO EXISTING PITCH OF DWELLING.

## FACIA BOARDS

TO BE WHITE UPVC TO MATCH EXISTING.

# RAINWATER GOODS

WHITE GUTTERS AND DOWN PIPES TO MATCH EXISTING.

#### WALLS

TO BE RENDERED WITH BRICKWORK AT LOWER LEVEL TO MATCH EXISTING DWELLING IN COLOURS AND BONDING.

### WINDOW/ CILLS

TO BE WHITE UPVC DOUBLE GLAZED UNITS TO MATCH EXISTING STYLE.

TO COMPLY WITH ALL RELEVANT BUILDING REGULATION REQUIREMENTS.

### EXTERNAL DOORS

#### FRONT

TO BE TIMBER DOORS WITH DOOR AND HALF LEAF ARRANAGEMENT.

NEW WHITE UPVC DOUBLE GLAZED PATIO DOORS TO BE

TO COMPLY WITH ALL RELEVANT BUILDING REGULATION REQUIREMENTS.

PLAN REFERRED TO SCALE 1:50@A3 SCALE BAR -I/50 (MTS)

OUTERHEAD ARCHITECTURAL DESIGN SE