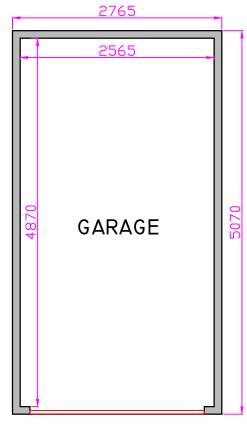

EXISTING FLOOR PLAN





#### PROPSOED STORE AND WORKSHOP

TO BE RED CONCRETE TILES, (DOUBLE ROMAN OR SIMILAR APPERANCE), LAID TO EXISTING PITCH OF DWELLING.

## FACIA BOARDS

TO BE WHITE UPVC TO MATCH EXISTING.

# RAINWATER GOODS

WHITE GUTTERS AND DOWN PIPES TO MATCH EXISTING.

#### WALLS

TO BE RENDERED WITH BRICKWORK AT LOWER LEVEL TO MATCH EXISTING DWELLING IN COLOURS AND BONDING.

### WINDOW/ CILLS

TO BE WHITE UPVC DOUBLE GLAZED UNITS TO MATCH EXISTING STYLE.

TO COMPLY WITH ALL RELEVANT BUILDING REGULATION REQUIREMENTS.

### EXTERNAL DOORS

#### FRONT

TO BE TIMBER DOORS WITH DOOR AND HALF LEAF ARRANAGEMENT.

NEW WHITE UPVC DOUBLE GLAZED PATIO DOORS TO BE

TO COMPLY WITH ALL RELEVANT BUILDING REGULATION REQUIREMENTS.

PLAN REFERRED TO SCALE 1:50@A3 SCALE BAR -I/50 (MTS)

OUTERHEA