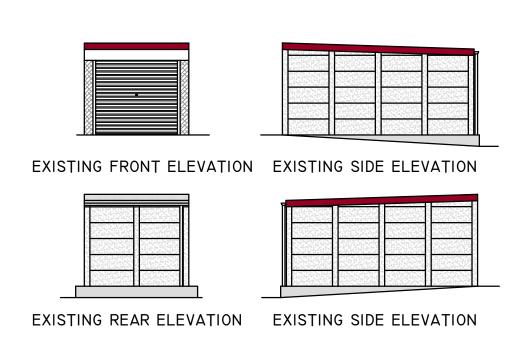

EXISTING FLOOR PLAN





#### PROPSOED STORE AND WORKSHOP

TO BE RED CONCRETE TILES, (DOUBLE ROMAN OR SIMILAR APPERANCE), LAID TO EXISTING PITCH OF DWELLING.

## FACIA BOARDS

TO BE WHITE UPVC TO MATCH EXISTING.

# RAINWATER GOODS

WHITE GUTTERS AND DOWN PIPES TO MATCH EXISTING.

#### WALLS

TO BE RENDERED WITH BRICKWORK AT LOWER LEVEL TO MATCH EXISTING DWELLING IN COLOURS AND BONDING.

### WINDOW/ CILLS

TO BE WHITE UPVC DOUBLE GLAZED UNITS TO MATCH EXISTING STYLE.

TO COMPLY WITH ALL RELEVANT BUILDING REGULATION REQUIREMENTS.

### EXTERNAL DOORS

#### FRONT

TO BE TIMBER DOORS WITH DOOR AND HALF LEAF ARRANAGEMENT.

NEW WHITE UPVC DOUBLE GLAZED PATIO DOORS TO BE

TO COMPLY WITH ALL RELEVANT BUILDING REGULATION REQUIREMENTS.

PLAN REFERRED TO SCALE 1:50@A3 SCALE BAR -I/50 (MTS)

OUTERH