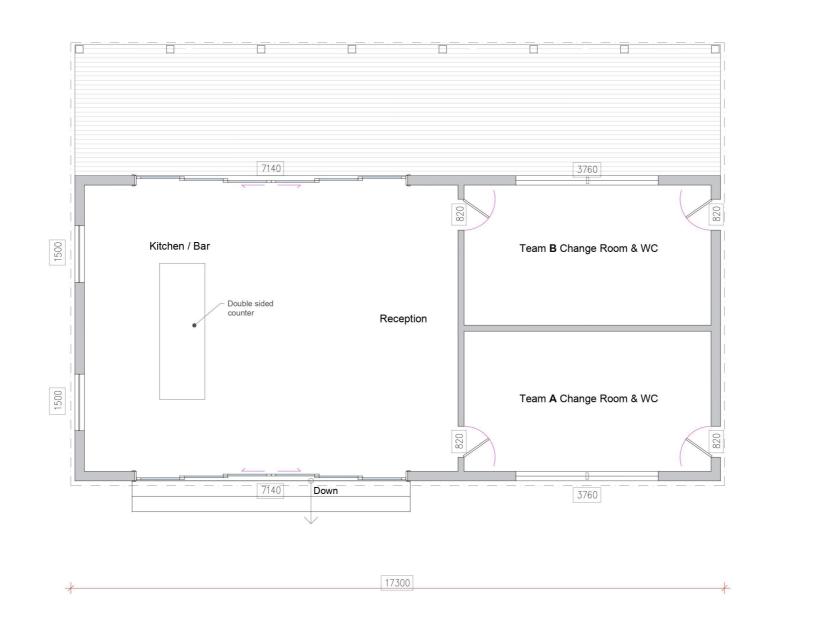

## **South Elevation**



## **East Elevation**



**West Elevation** 

**Club House Long - Elevations** 

Scale 1:100 (when printed at A3)



2m

EQUUS
DESIGN AND BUILD

+44 (0) 1865 920200

Zacara Club Rooms

Client Zacara Polo Club TBA

United Kingdom

27 July 2023

Modify Layout & elevations 28/7/23 Modify various details 1/8/23

Project Partners



EQUUS

+44 (0) 1865 920200

enquiries@equus**design**and**build** 

Zacara Club Rooms

| Client | Zacara Polo Club |
|--------|------------------|
| Site   | TBA              |
|        | United Kingdom   |
| DI     |                  |

dimensions in millimeters. All dimensions and levels checked by contractor prior to commencing work. under drawings not to scale, use figured dimensions.

Do not scale from drawings.

- Work done shall confirm to the issued drawings an specifications. No changes to be made unless by priconsultation with Deverson Design & Equus Motoria

written consent of Deverson Design & Equus Motoria.

Client approved, no further changes

Project No EQ22/09

| Drawing Title | Club House<br>EQ22/09 - 3 |  |
|---------------|---------------------------|--|
| Drawing No