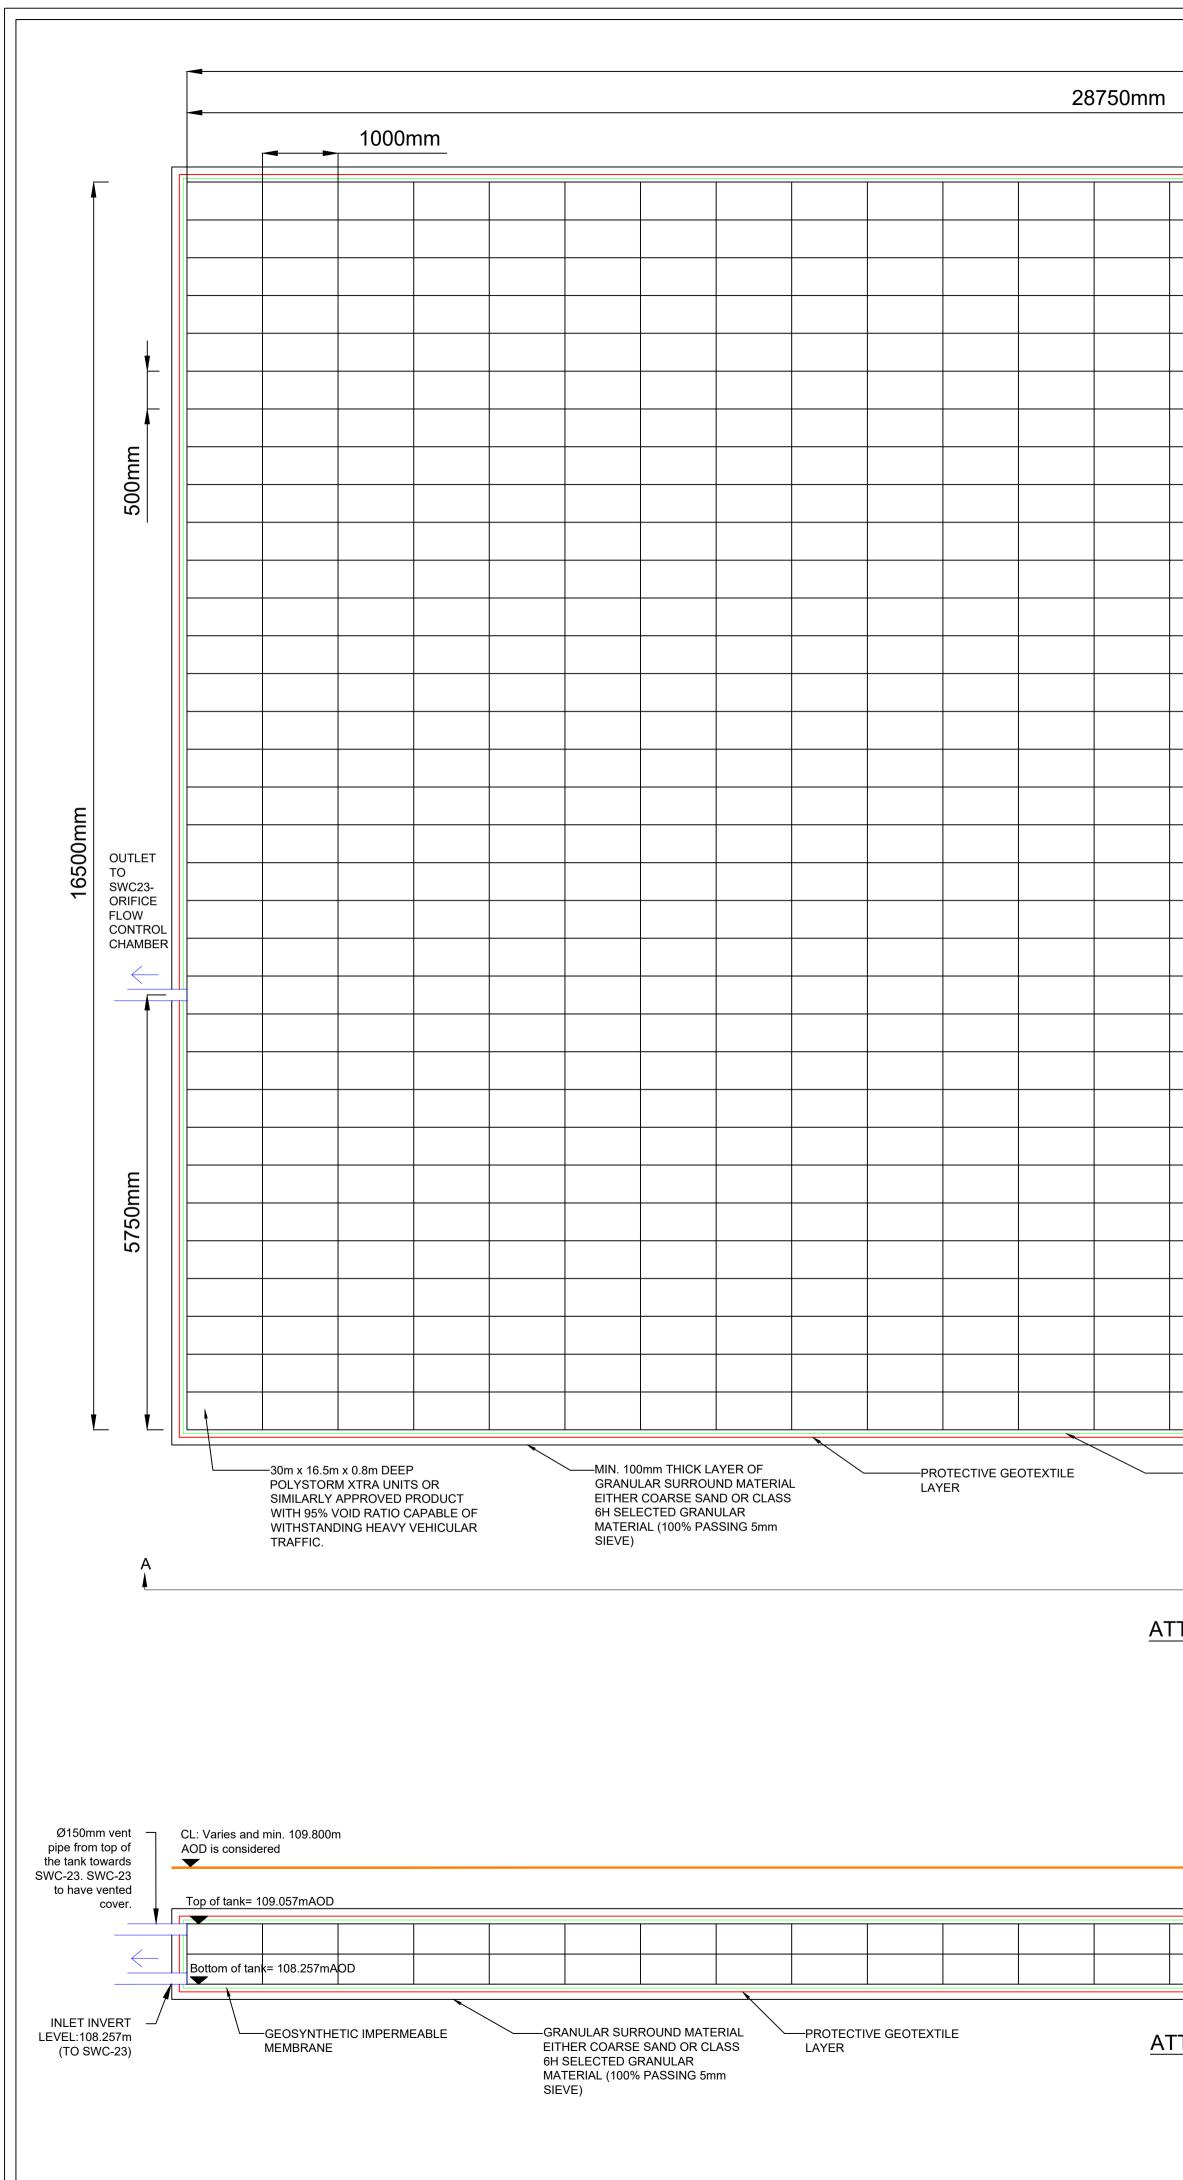

|                                                                                                                           | 3000 | 0mm     |          |      |  |  |  |                                                                                          |        |  |                |       |                                                                                 |    |   |                            |  |   |
|---------------------------------------------------------------------------------------------------------------------------|------|---------|----------|------|--|--|--|------------------------------------------------------------------------------------------|--------|--|----------------|-------|---------------------------------------------------------------------------------|----|---|----------------------------|--|---|
|                                                                                                                           |      |         |          |      |  |  |  |                                                                                          |        |  |                |       |                                                                                 |    |   | Ø150mm INLE<br>SWC10-CATCH |  |   |
|                                                                                                                           |      |         |          |      |  |  |  |                                                                                          |        |  |                |       |                                                                                 |    |   |                            |  |   |
|                                                                                                                           |      |         |          |      |  |  |  |                                                                                          |        |  |                |       |                                                                                 |    |   |                            |  |   |
|                                                                                                                           |      |         |          |      |  |  |  |                                                                                          |        |  |                |       |                                                                                 |    |   |                            |  |   |
|                                                                                                                           |      |         |          |      |  |  |  |                                                                                          |        |  |                |       |                                                                                 |    |   |                            |  |   |
|                                                                                                                           |      |         |          |      |  |  |  |                                                                                          |        |  |                |       |                                                                                 |    |   |                            |  |   |
|                                                                                                                           |      |         |          |      |  |  |  |                                                                                          |        |  |                |       |                                                                                 |    |   |                            |  |   |
|                                                                                                                           |      |         |          |      |  |  |  |                                                                                          |        |  |                |       |                                                                                 |    |   |                            |  |   |
|                                                                                                                           |      |         |          |      |  |  |  |                                                                                          |        |  |                |       |                                                                                 |    |   |                            |  |   |
|                                                                                                                           |      |         |          |      |  |  |  |                                                                                          |        |  |                |       |                                                                                 |    |   |                            |  |   |
|                                                                                                                           |      |         |          |      |  |  |  |                                                                                          |        |  |                |       |                                                                                 |    |   |                            |  |   |
|                                                                                                                           |      |         |          |      |  |  |  |                                                                                          |        |  |                |       |                                                                                 |    |   |                            |  |   |
|                                                                                                                           |      |         |          |      |  |  |  |                                                                                          |        |  |                |       |                                                                                 |    |   |                            |  |   |
|                                                                                                                           |      |         |          |      |  |  |  |                                                                                          |        |  |                |       |                                                                                 |    |   |                            |  |   |
|                                                                                                                           |      |         |          |      |  |  |  |                                                                                          |        |  |                |       |                                                                                 |    |   |                            |  |   |
|                                                                                                                           |      |         |          |      |  |  |  |                                                                                          |        |  |                |       |                                                                                 |    |   |                            |  |   |
|                                                                                                                           |      |         |          |      |  |  |  |                                                                                          |        |  |                |       |                                                                                 |    |   |                            |  |   |
|                                                                                                                           |      |         |          |      |  |  |  |                                                                                          |        |  |                |       |                                                                                 |    |   |                            |  |   |
|                                                                                                                           |      |         |          |      |  |  |  |                                                                                          |        |  |                |       |                                                                                 |    |   |                            |  |   |
|                                                                                                                           |      |         |          |      |  |  |  |                                                                                          |        |  |                |       |                                                                                 |    |   |                            |  |   |
|                                                                                                                           |      |         |          |      |  |  |  |                                                                                          |        |  |                |       |                                                                                 |    |   |                            |  |   |
|                                                                                                                           |      |         |          |      |  |  |  |                                                                                          |        |  |                |       |                                                                                 |    |   |                            |  |   |
|                                                                                                                           |      |         |          |      |  |  |  |                                                                                          |        |  |                |       |                                                                                 |    |   |                            |  |   |
|                                                                                                                           |      |         |          |      |  |  |  |                                                                                          |        |  |                |       |                                                                                 |    |   |                            |  |   |
| GEOSYNTHETIC IMPERMEABLE Ø150mm INLET FROM<br>MEMBRANE SWC21-CATCHPIT                                                     |      |         |          |      |  |  |  |                                                                                          |        |  | 50mm INII 57 I | BOM   |                                                                                 |    |   |                            |  |   |
|                                                                                                                           |      |         |          |      |  |  |  | Ø150mm INLET FROM<br>SWC22-CATCHPIT<br>5000mm                                            |        |  |                |       | 5250mm                                                                          |    |   |                            |  |   |
|                                                                                                                           |      |         |          |      |  |  |  |                                                                                          |        |  |                | 10    | )250                                                                            | mm |   |                            |  |   |
|                                                                                                                           |      | ANK - P | I AN VIF | ·\\/ |  |  |  |                                                                                          |        |  |                |       |                                                                                 |    |   |                            |  |   |
|                                                                                                                           |      | E 1:50  |          |      |  |  |  |                                                                                          |        |  |                |       |                                                                                 |    |   |                            |  |   |
|                                                                                                                           |      |         |          |      |  |  |  |                                                                                          |        |  |                |       |                                                                                 |    |   |                            |  |   |
|                                                                                                                           |      |         |          |      |  |  |  |                                                                                          |        |  |                |       |                                                                                 | ши | ш | шш                         |  |   |
| Finished surface assumed to be concrete<br>yard. No stockpiles or heavy loading to<br>be allowed in the area of the tank. |      |         |          |      |  |  |  | Ø150mm vent pipe from top of<br>the tank towards SWC-22.<br>SWC-22 to have vented cover. |        |  |                |       | 743mm<br>400mm                                                                  |    |   | 1543mm                     |  |   |
|                                                                                                                           |      | •       |          |      |  |  |  |                                                                                          |        |  |                |       |                                                                                 |    |   |                            |  | / |
|                                                                                                                           |      |         |          |      |  |  |  |                                                                                          |        |  |                |       |                                                                                 |    |   |                            |  |   |
|                                                                                                                           |      |         |          |      |  |  |  |                                                                                          | INVERT |  |                |       |                                                                                 |    |   | <u> </u>                   |  |   |
| TENUATION TANK - SECTION A-A<br>SCALE 1:50                                                                                |      |         |          |      |  |  |  |                                                                                          |        |  |                | LEVEL | <ul> <li>INLET INVERT</li> <li>LEVEL:108.257m</li> <li>(FROM SWC-22)</li> </ul> |    |   |                            |  |   |
|                                                                                                                           | JUA  |         |          |      |  |  |  |                                                                                          |        |  |                |       |                                                                                 |    |   |                            |  |   |

## 1250mm NOT FOR CONSTRUCTION **IMPORTANT** DRAWING MUST BE PRINTED IN COLOUR. NO DEVIATION MAY BE MADE FROM THE CONTENTS OF THIS DRAWING WITHOUT PRIOR PERMISSION FROM THE ENGINEER. THIS DRAWING IS TO BE REMOVED FROM CURRENCY IMMEDIATELY AFTER A REVISED EDITION HAS BEEN ISSUED. ALL RIGHTS DESCRIBED IN CHAPTER IV OF THE COPYRIGHT DESIGN ACTS 1988 HAVE BEEN GENERALLY ASSERTED. REV DATE DRAWN DESCRIPTION CHECK APPR. B10-09-23M.HAttenuation tank storage increased.A01-06-23M.HFor Information. SL SL SL PROJECT: Α C2998 - The Rise, Broxted CM6 2BJ TITLE: Standard Drainage Details - Sheet 02 from 02. Ø150mm vent CLIENT: pipe from top of the tank towards The Rise Ltd SWC-10. SWC-10 to have vented cover. 800mm Nimbus ENGINEERING CONSULTANTS www.nimbusengineering.co.uk info@nimbusengineering.co.uk INLET INVERT CHECKED BY: DATE: APPROVED BY: DATE: LEVEL:108.257m (FROM SWC-10) 01-06-23 01-06-23 S.L S.L DRN BY: SCALE: DRAWING NUMBER: REV: M.H N/A В C2998-05 DATE: SIZE: 01-06-23 A1