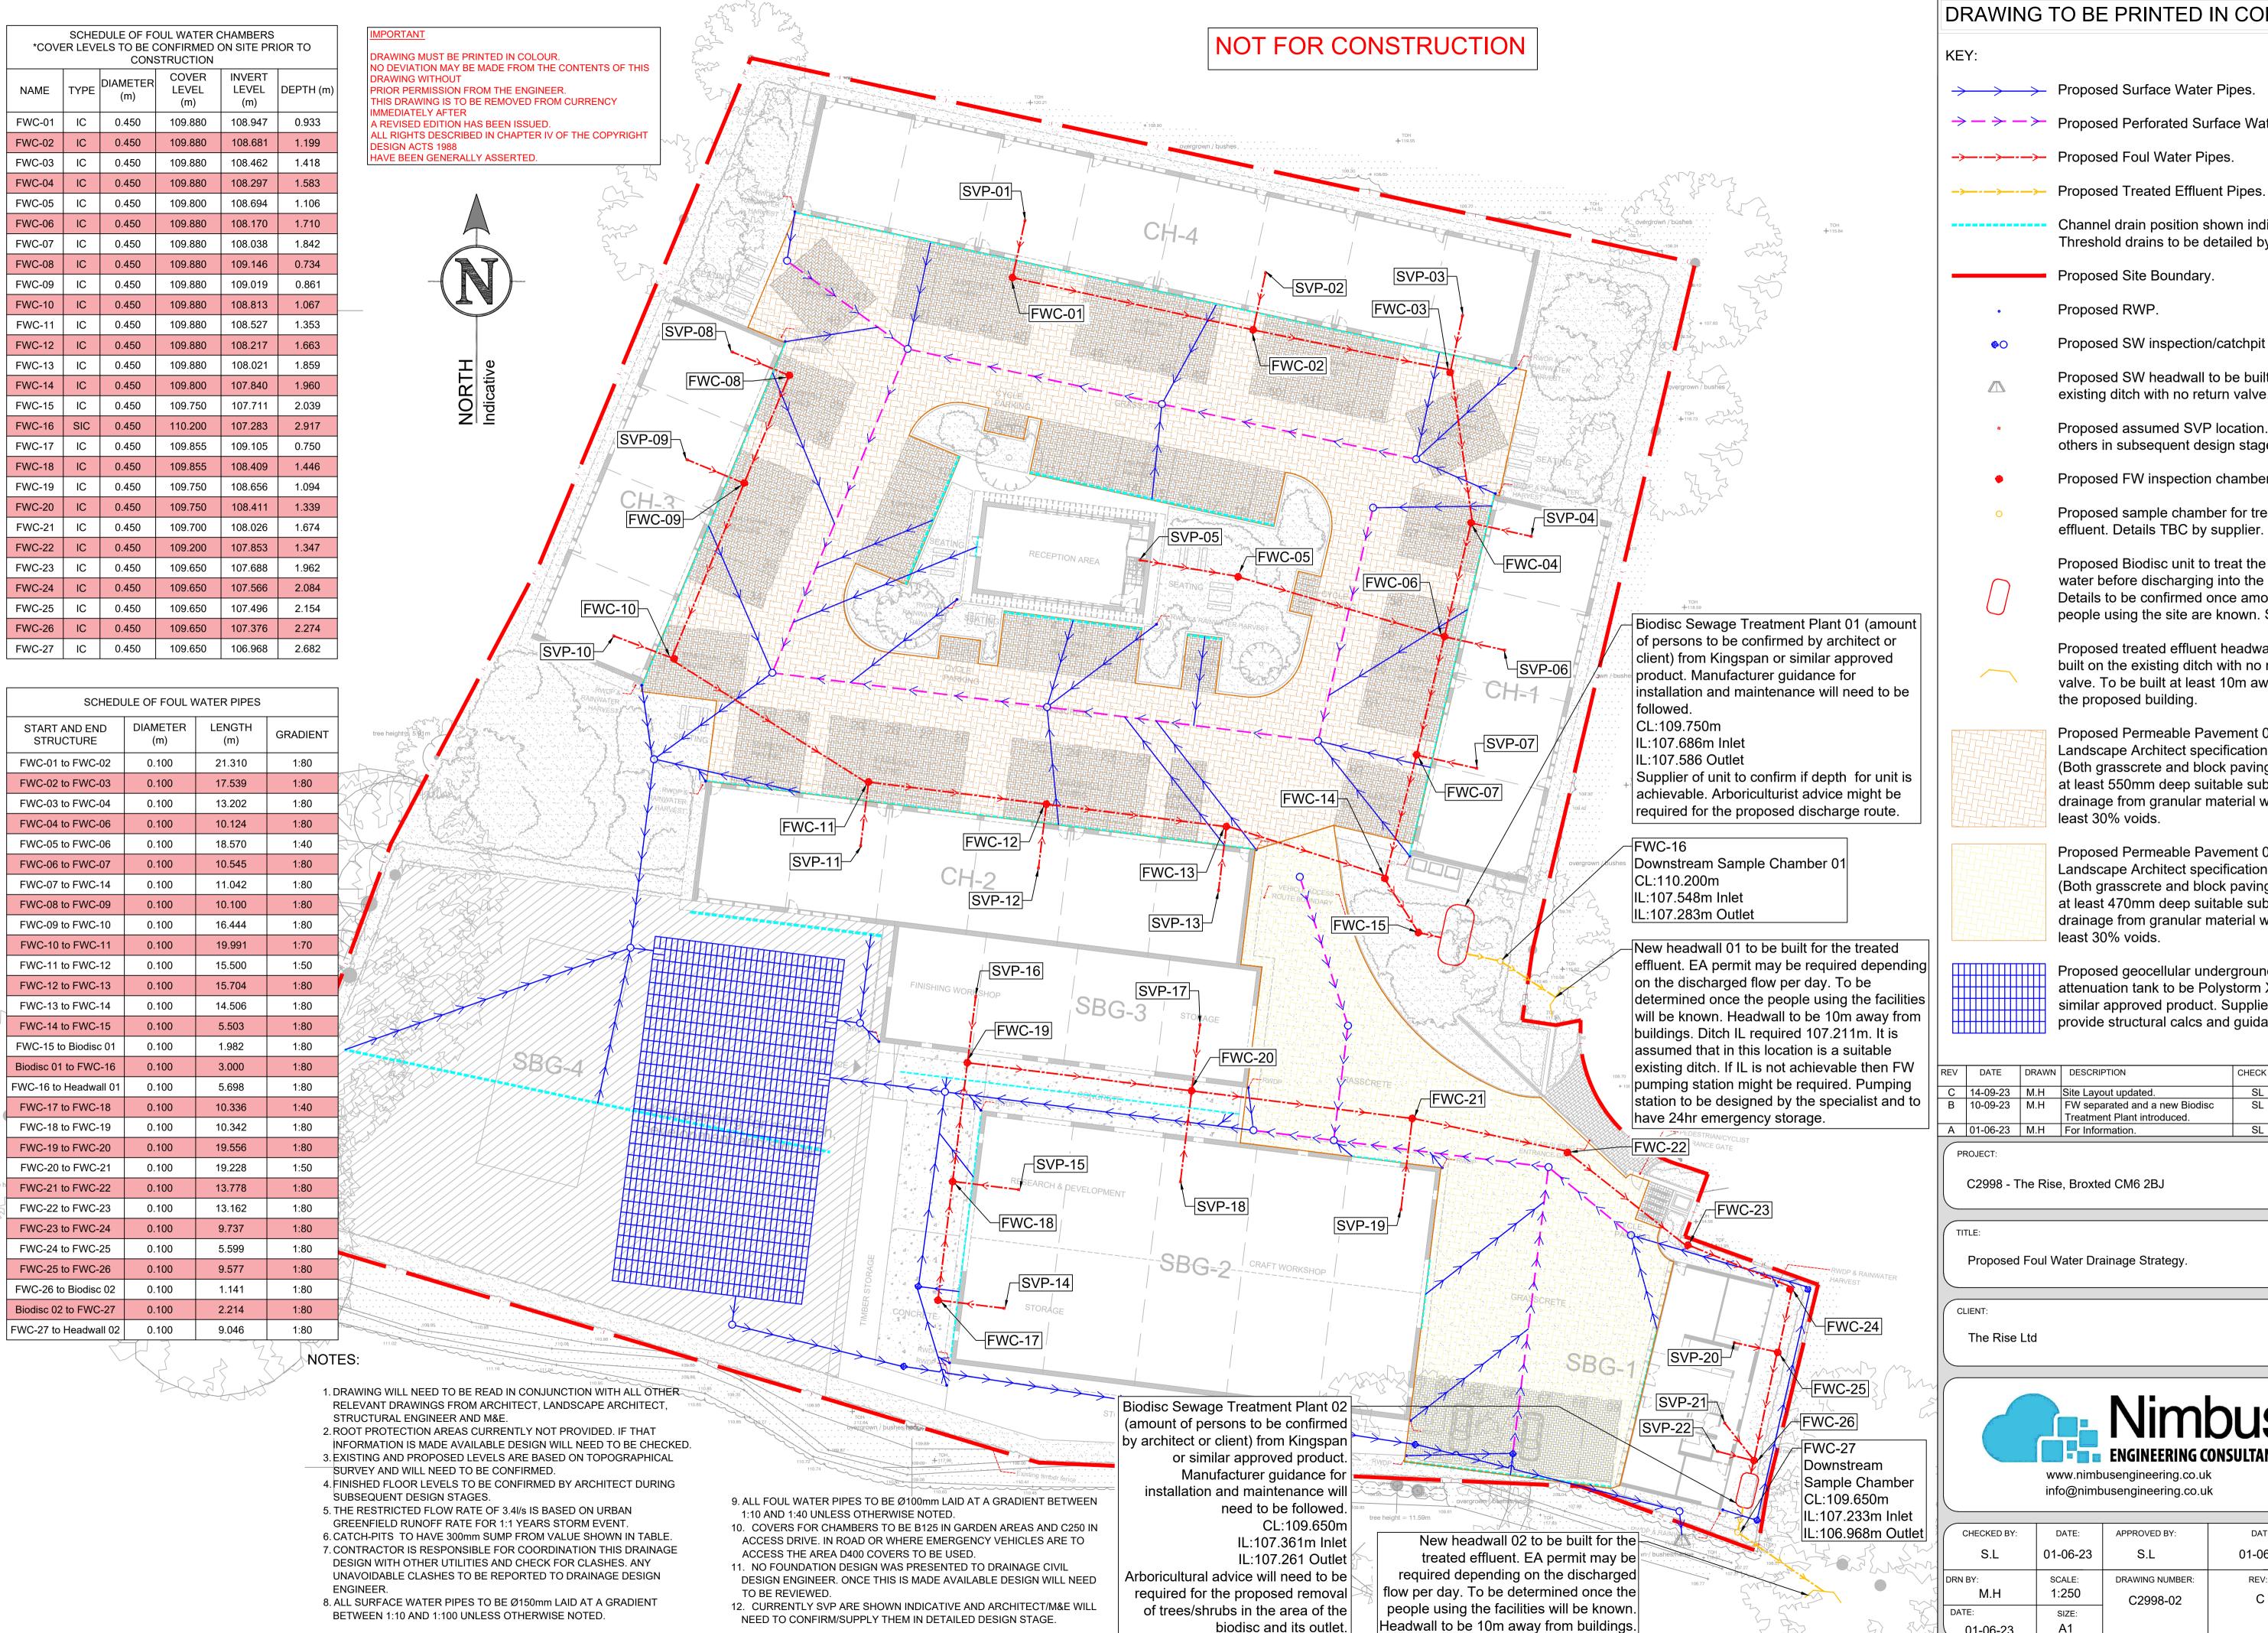

DRAWING TO BE PRINTED IN COLOUR.

Proposed Surface Water Pipes. → --> --> Proposed Perforated Surface Water Pipes.

Channel drain position shown indicative. Threshold drains to be detailed by architect.

Proposed Site Boundary.

Proposed RWP.

Proposed SW inspection/catchpit chamber.

Proposed SW headwall to be built on existing ditch with no return valve.

Proposed assumed SVP location. TBC by others in subsequent design stages

Proposed FW inspection chamber.

Proposed sample chamber for treated effluent. Details TBC by supplier.

Proposed Biodisc unit to treat the foul water before discharging into the ditch. Details to be confirmed once amount of people using the site are known. Size TBC.

Proposed treated effluent headwall to be built on the existing ditch with no return valve. To be built at least 10m away from the proposed building.

Proposed Permeable Pavement 01 as per

Landscape Architect specification. (Both grasscrete and block paving to have at least 550mm deep suitable subbase for drainage from granular material with at least 30% voids.

Proposed Permeable Pavement 02 as per Landscape Architect specification.

(Both grasscrete and block paving to have at least 470mm deep suitable subbase for drainage from granular material with at least 30% voids.

Proposed geocellular underground attenuation tank to be Polystorm Xtra or similar approved product. Supplier to provide structural calcs and guidance.

| REV | DATE     | DRAWN | DESCRIPTION                    | CHECK | APPR. |
|-----|----------|-------|--------------------------------|-------|-------|
| С   | 14-09-23 | M.H   | Site Layout updated.           | SL    | SL    |
| В   | 10-09-23 | M.H   | FW separated and a new Biodisc | SL    | SL    |
|     |          |       | Treatment Plant introduced.    |       |       |
| Α   | 01-06-23 | M.H   | For Information.               | SL    | SL    |