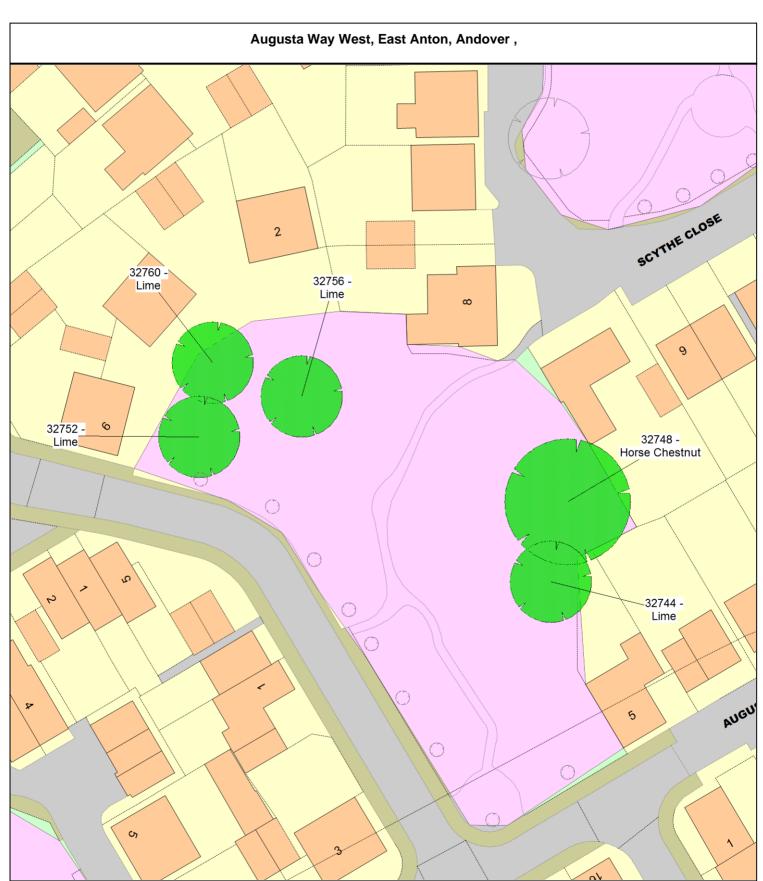

Item created: 27 September 2023

Priority of works: Routine

Start on/after: Complete by:

| Tree/Item c      | ode Species/Work required                                                                                                                                                                                                      | Quantity         |
|------------------|--------------------------------------------------------------------------------------------------------------------------------------------------------------------------------------------------------------------------------|------------------|
| Augusta Way      | West, East Anton, Andover , Andover Romans Ward                                                                                                                                                                                |                  |
| Sgl/32744<br>D25 | Lime Crown Reduction up to 1M 0.5-1.0m reduction all over to reduce end weighted branches from epicormic regrowth                                                                                                              | 1 tree           |
| Sgl/32752<br>D24 | Lime Crown Reduction up to 1M 0.5-1.0m reduction all over to reduce end weighted branches from epicormic regrowth                                                                                                              | 1 tree           |
| Sgl/32756<br>D24 | Lime Crown Reduction up to 1M 0.5-1.0m reduction all over to reduce end weighted branches from epicormic regrowth                                                                                                              | 1 tree           |
| Sgl/32760<br>D26 | Lime Crown Reduction up to 1M 1.0m reduction all over to reduce end weighted branches from epicormic regrowth                                                                                                                  | 1 tree           |
| Sgl/32748<br>D26 | Horse Chestnut<br>Crown Reduction up to 1M to reduce end weight on branches from<br>epicormic regrowth, lateral reduction rather than height but leave a<br>balanced shape                                                     | 1 tree           |
| Shears Road      | , East Anton, Andover , Andover Romans Ward                                                                                                                                                                                    |                  |
| Sgl/32764<br>E30 | Lime Pollard/repollard Back to previous pruning points                                                                                                                                                                         | 1 tree           |
| Sunflower Wa     | ay, East Anton, Andover , Andover Romans Ward                                                                                                                                                                                  |                  |
|                  | Lime Opposite 10 Sunflower Way Lift canopy to 2.5m Crown Reduction up to 1M Overall crown reduction and reduce epicormic uprights along branches to reduce weight on branches and at the ends. Leave a balanced overall shape. | 1 tree<br>1 tree |