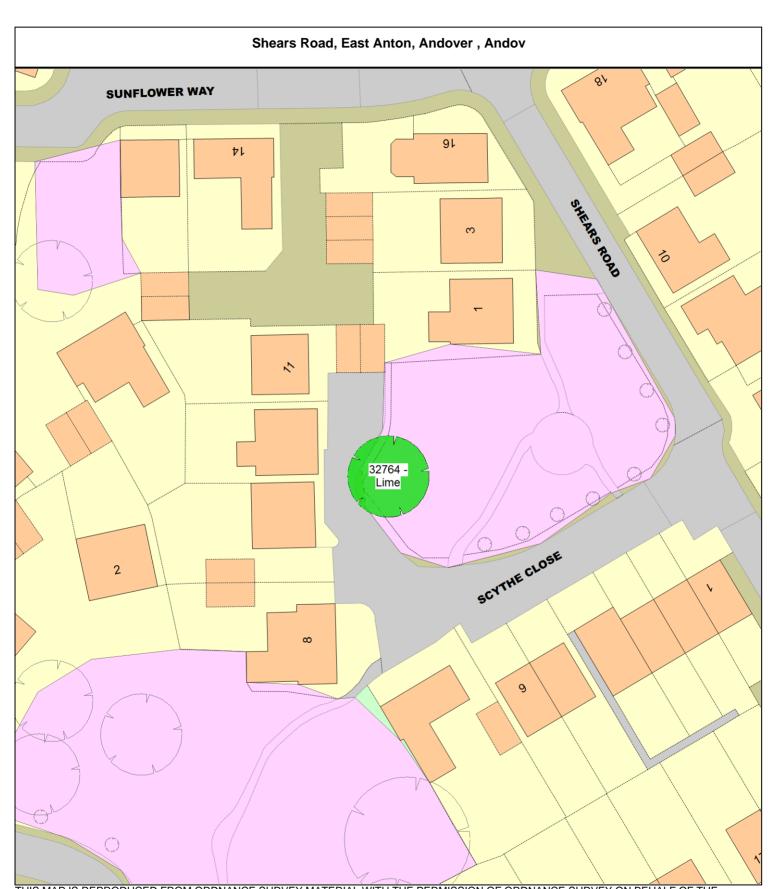

Item created: 27 September 2023

Priority of works: Routine

Start on/after: Complete by:

| Tree/Item c      | ode Species/Work required                                                                                                                                                                                                      | Quantity         |
|------------------|--------------------------------------------------------------------------------------------------------------------------------------------------------------------------------------------------------------------------------|------------------|
| Augusta Way      | West, East Anton, Andover , Andover Romans Ward                                                                                                                                                                                |                  |
| Sgl/32744<br>D25 | Lime Crown Reduction up to 1M 0.5-1.0m reduction all over to reduce end weighted branches from epicormic regrowth                                                                                                              | 1 tree           |
| Sgl/32752<br>D24 | Lime Crown Reduction up to 1M 0.5-1.0m reduction all over to reduce end weighted branches from epicormic regrowth                                                                                                              | 1 tree           |
| Sgl/32756<br>D24 | Lime Crown Reduction up to 1M 0.5-1.0m reduction all over to reduce end weighted branches from epicormic regrowth                                                                                                              | 1 tree           |
| Sgl/32760<br>D26 | Lime Crown Reduction up to 1M 1.0m reduction all over to reduce end weighted branches from epicormic regrowth                                                                                                                  | 1 tree           |
| Sgl/32748<br>D26 | Horse Chestnut<br>Crown Reduction up to 1M to reduce end weight on branches from<br>epicormic regrowth, lateral reduction rather than height but leave a<br>balanced shape                                                     | 1 tree           |
| Shears Road      | , East Anton, Andover , Andover Romans Ward                                                                                                                                                                                    |                  |
| Sgl/32764<br>E30 | Lime Pollard/repollard Back to previous pruning points                                                                                                                                                                         | 1 tree           |
| Sunflower Wa     | ay, East Anton, Andover , Andover Romans Ward                                                                                                                                                                                  |                  |
|                  | Lime Opposite 10 Sunflower Way Lift canopy to 2.5m Crown Reduction up to 1M Overall crown reduction and reduce epicormic uprights along branches to reduce weight on branches and at the ends. Leave a balanced overall shape. | 1 tree<br>1 tree |