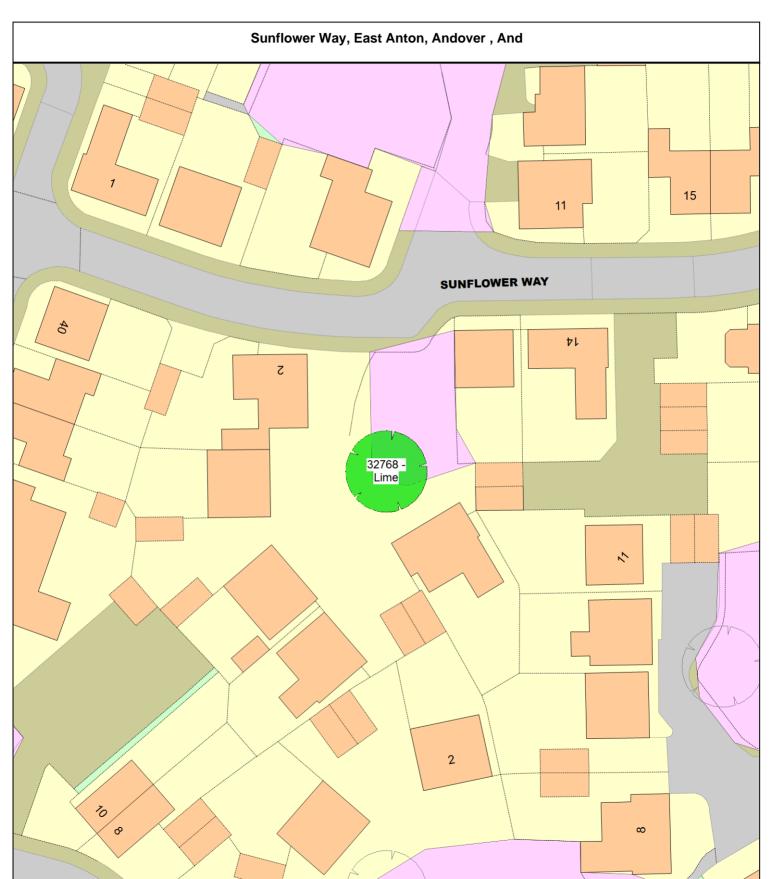

Item created: 27 September 2023

Priority of works: Routine

Start on/after: Complete by:

| Tree/Item c      | ode Species/Work required                                                                                                                                                                                                      | Quantity         |
|------------------|--------------------------------------------------------------------------------------------------------------------------------------------------------------------------------------------------------------------------------|------------------|
| Augusta Way      | West, East Anton, Andover , Andover Romans Ward                                                                                                                                                                                |                  |
| Sgl/32744<br>D25 | Lime Crown Reduction up to 1M 0.5-1.0m reduction all over to reduce end weighted branches from epicormic regrowth                                                                                                              | 1 tree           |
| Sgl/32752<br>D24 | Lime Crown Reduction up to 1M 0.5-1.0m reduction all over to reduce end weighted branches from epicormic regrowth                                                                                                              | 1 tree           |
| Sgl/32756<br>D24 | Lime Crown Reduction up to 1M 0.5-1.0m reduction all over to reduce end weighted branches from epicormic regrowth                                                                                                              | 1 tree           |
| Sgl/32760<br>D26 | Lime Crown Reduction up to 1M 1.0m reduction all over to reduce end weighted branches from epicormic regrowth                                                                                                                  | 1 tree           |
| Sgl/32748<br>D26 | Horse Chestnut<br>Crown Reduction up to 1M to reduce end weight on branches from<br>epicormic regrowth, lateral reduction rather than height but leave a<br>balanced shape                                                     | 1 tree           |
| Shears Road      | , East Anton, Andover , Andover Romans Ward                                                                                                                                                                                    |                  |
| Sgl/32764<br>E30 | Lime Pollard/repollard Back to previous pruning points                                                                                                                                                                         | 1 tree           |
| Sunflower Wa     | ay, East Anton, Andover , Andover Romans Ward                                                                                                                                                                                  |                  |
|                  | Lime Opposite 10 Sunflower Way Lift canopy to 2.5m Crown Reduction up to 1M Overall crown reduction and reduce epicormic uprights along branches to reduce weight on branches and at the ends. Leave a balanced overall shape. | 1 tree<br>1 tree |