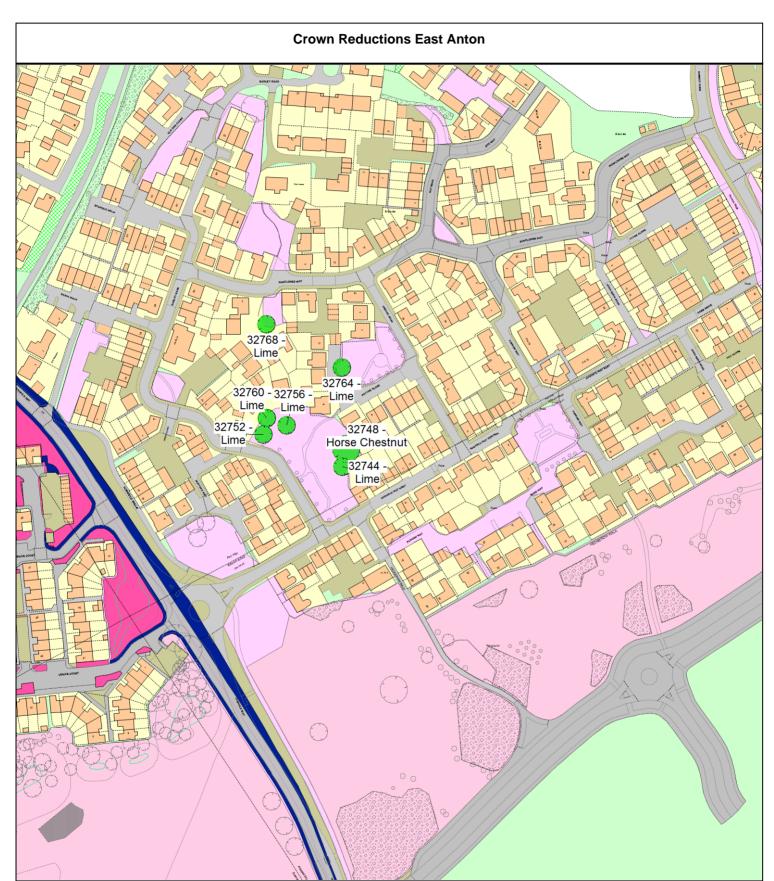

Item created: 27 September 2023

Priority of works: Routine

Start on/after: Complete by:

| Tree/Item c      | ode Species/Work required                                                                                                                                                                                                      | Quantity         |
|------------------|--------------------------------------------------------------------------------------------------------------------------------------------------------------------------------------------------------------------------------|------------------|
| Augusta Way      | West, East Anton, Andover , Andover Romans Ward                                                                                                                                                                                |                  |
| Sgl/32744<br>D25 | Lime Crown Reduction up to 1M 0.5-1.0m reduction all over to reduce end weighted branches from epicormic regrowth                                                                                                              | 1 tree           |
| Sgl/32752<br>D24 | Lime Crown Reduction up to 1M 0.5-1.0m reduction all over to reduce end weighted branches from epicormic regrowth                                                                                                              | 1 tree           |
| Sgl/32756<br>D24 | Lime Crown Reduction up to 1M 0.5-1.0m reduction all over to reduce end weighted branches from epicormic regrowth                                                                                                              | 1 tree           |
| Sgl/32760<br>D26 | Lime Crown Reduction up to 1M 1.0m reduction all over to reduce end weighted branches from epicormic regrowth                                                                                                                  | 1 tree           |
| Sgl/32748<br>D26 | Horse Chestnut<br>Crown Reduction up to 1M to reduce end weight on branches from<br>epicormic regrowth, lateral reduction rather than height but leave a<br>balanced shape                                                     | 1 tree           |
| Shears Road      | , East Anton, Andover , Andover Romans Ward                                                                                                                                                                                    |                  |
| Sgl/32764<br>E30 | Lime Pollard/repollard Back to previous pruning points                                                                                                                                                                         | 1 tree           |
| Sunflower Wa     | ay, East Anton, Andover , Andover Romans Ward                                                                                                                                                                                  |                  |
|                  | Lime Opposite 10 Sunflower Way Lift canopy to 2.5m Crown Reduction up to 1M Overall crown reduction and reduce epicormic uprights along branches to reduce weight on branches and at the ends. Leave a balanced overall shape. | 1 tree<br>1 tree |