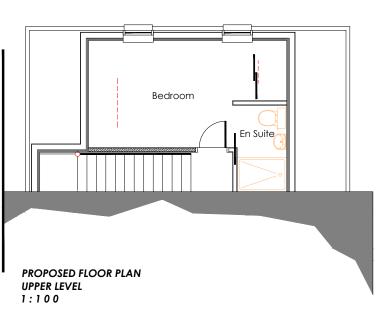

| 0       | 1         | 2 | 3 | 5m |
|---------|-----------|---|---|----|
| SCALE I | BAR 1:100 |   |   |    |
|         |           |   |   |    |

| Project Title:<br>PROPOSED EXTENSION                                       |          |  |  |  |  |
|----------------------------------------------------------------------------|----------|--|--|--|--|
| Site Address:<br>1805 Cumbernauld Road<br>Millerston<br>Glasgow<br>G33 6JR |          |  |  |  |  |
| Dwg Title:<br>Proposed floor plans                                         |          |  |  |  |  |
| Dwg No: dom283 - 201                                                       | Rev:     |  |  |  |  |
| Scale: 1:100                                                               | Drwn: gb |  |  |  |  |
| Date: SEPT 23                                                              | Chkd:    |  |  |  |  |
|                                                                            | Y        |  |  |  |  |