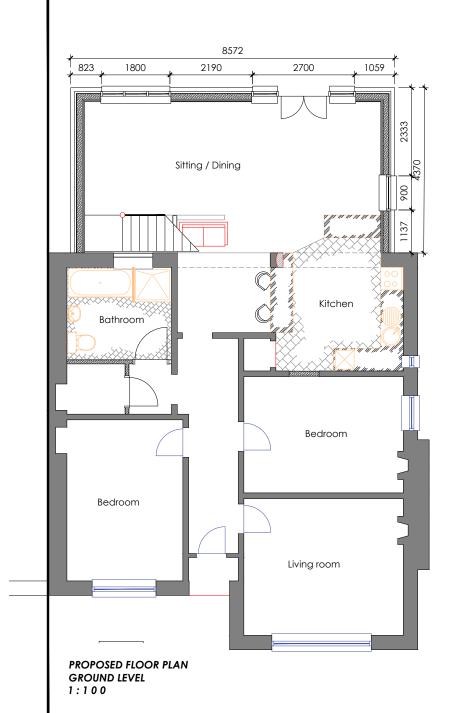

| 0       | 1         | 2 | 3 | 5m |
|---------|-----------|---|---|----|
| SCALE I | BAR 1:100 |   |   |    |
|         |           |   |   |    |

| Project Title:<br>PROPOSED EXTENSION                                       |          |  |  |  |  |
|----------------------------------------------------------------------------|----------|--|--|--|--|
| Site Address:<br>1805 Cumbernauld Road<br>Millerston<br>Glasgow<br>G33 6JR |          |  |  |  |  |
| Dwg Title:<br>Proposed floor plans                                         |          |  |  |  |  |
| Dwg No: dom283 - 201                                                       | Rev:     |  |  |  |  |
| Scale: 1:100                                                               | Drwn: gb |  |  |  |  |
| Date: SEPT 23                                                              | Chkd:    |  |  |  |  |
|                                                                            | Y        |  |  |  |  |