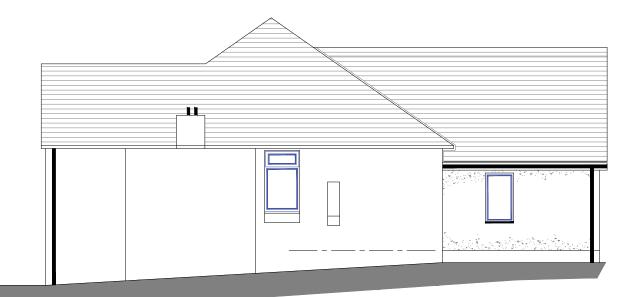

|   |   |    |

FINISHES SCHEDULE

Walls - Render on Blockwork White

Roof - Tiles to match existing Brown

Windows & Doors - UPVC White

Rainwater goods - Aluminium Black

No Boundary treatments

| Project Title:<br>PROPOSED EXTENSION |
|--------------------------------------|
| Site Address:                        |
| 1805 Cumbernauld Road                |
| Millerston                           |
| Glasgow                              |
| G33 6JR                              |
| Dwg Title:                           |
| Proposed elevations                  |
|                                      |

| Dwg No: dom283 - 202 |         | Rev:     |
|----------------------|---------|----------|
| Scale:               | 1:100   | Drwn: gb |
| Date:                | SEPT 23 | Chkd:    |







PROPOSED REAR ELEVATION FACING NORTH WEST 1 : 1 0 0



PROPOSED SIDE ELEVATION FACING SOUTH WEST 1 : 1 0 0