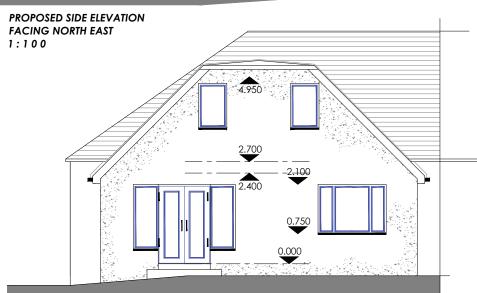

| Dwg No: dom283 - 202 |         | Rev:     |
|----------------------|---------|----------|
| Scale:               | 1:100   | Drwn: gb |
| Date:                | SEPT 23 | Chkd:    |

PROPOSED REAR ELEVATION FACING NORTH WEST 1 : 1 0 0