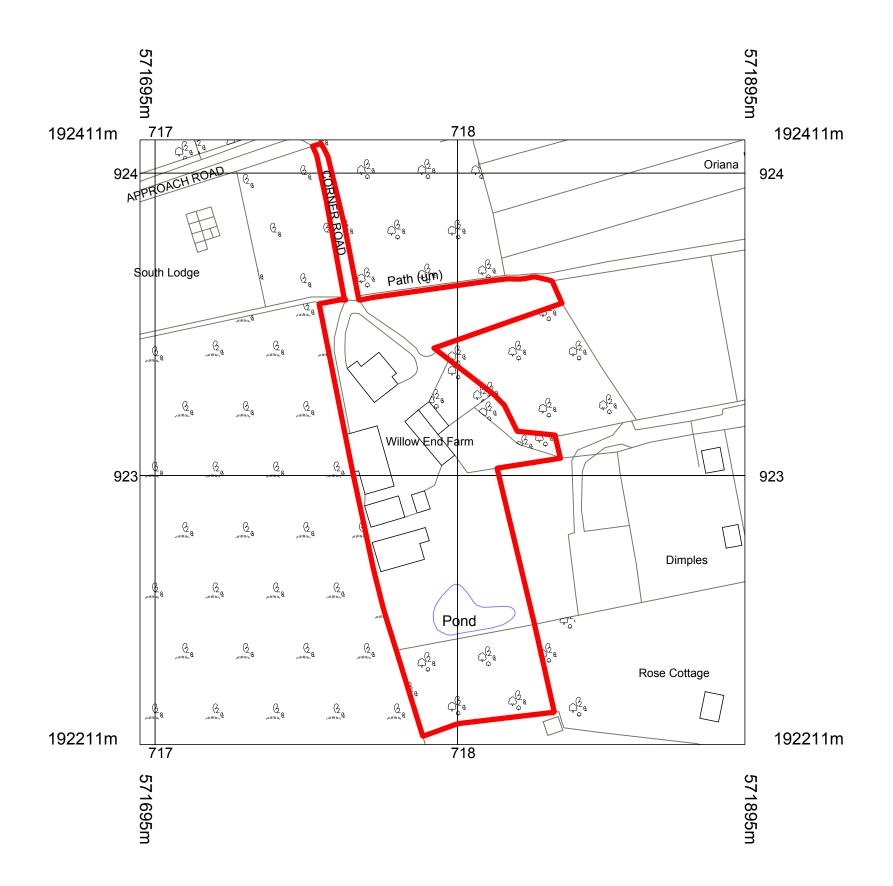

Site Location Scale 1:1250

Client:

🙆 Copyright 🇀 architecture 🔸 design

Location:

Willow End Farm Approach Road

Crays Hill

Essex. CM11 2UT

Project:

Site Location Plan

PLANNING DRAWING