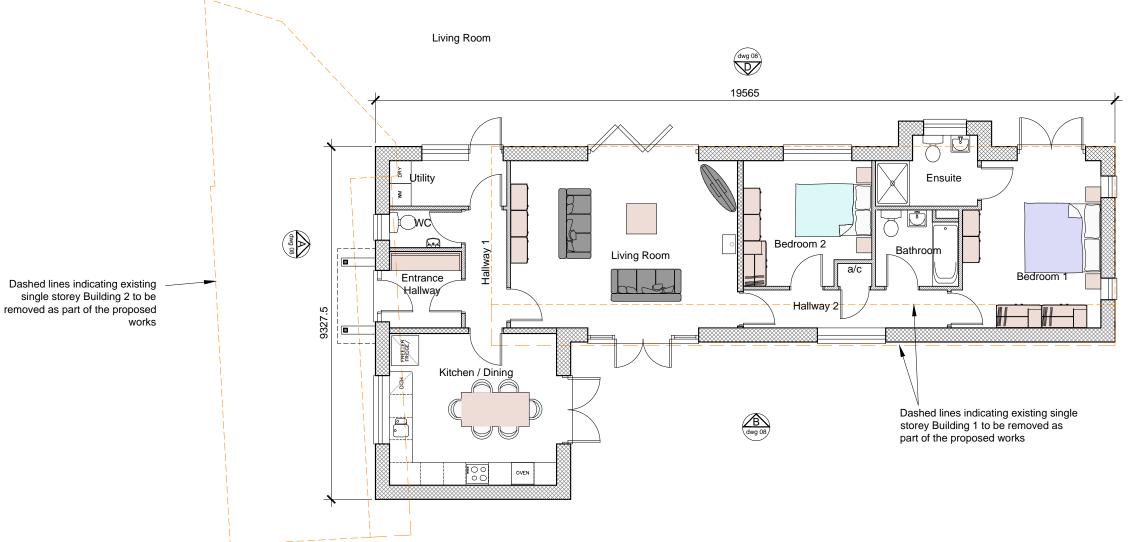

## Proposed structure to be demolished as part of the proposed works Proposed single storey replacement dwelling new external walls Proposed single storey replacement dwelling new internal walls

m : 07952 114756 e : design @ michaelhealy.co.uk
t : 01704 514751 w : www.michaelhealy.co.uk

| Mr & Mrs Donley                                                                 | Scale 1:100 @ A3 Date May 2022 | А                                                                     | All roof lights omitted; Elev B — Lounge bi—folds changed to french doors and side screens; Elev C — 2 nr additional master bed windows; Elev D — Bedroom 2 french doors | July 23    | Issue | PLANNIN     | IG APPLICA | TION |
|---------------------------------------------------------------------------------|--------------------------------|-----------------------------------------------------------------------|--------------------------------------------------------------------------------------------------------------------------------------------------------------------------|------------|-------|-------------|------------|------|
| Proposed replacement dwelling at Harwarden, Southport Road Scarisbrick, L40 8HQ | Proposed Floor Plan            | changed to window; Multi fuel stove added in lounge.  Rev Description | Date                                                                                                                                                                     | Project Re | 194   | Drawing No. | Revision A |      |