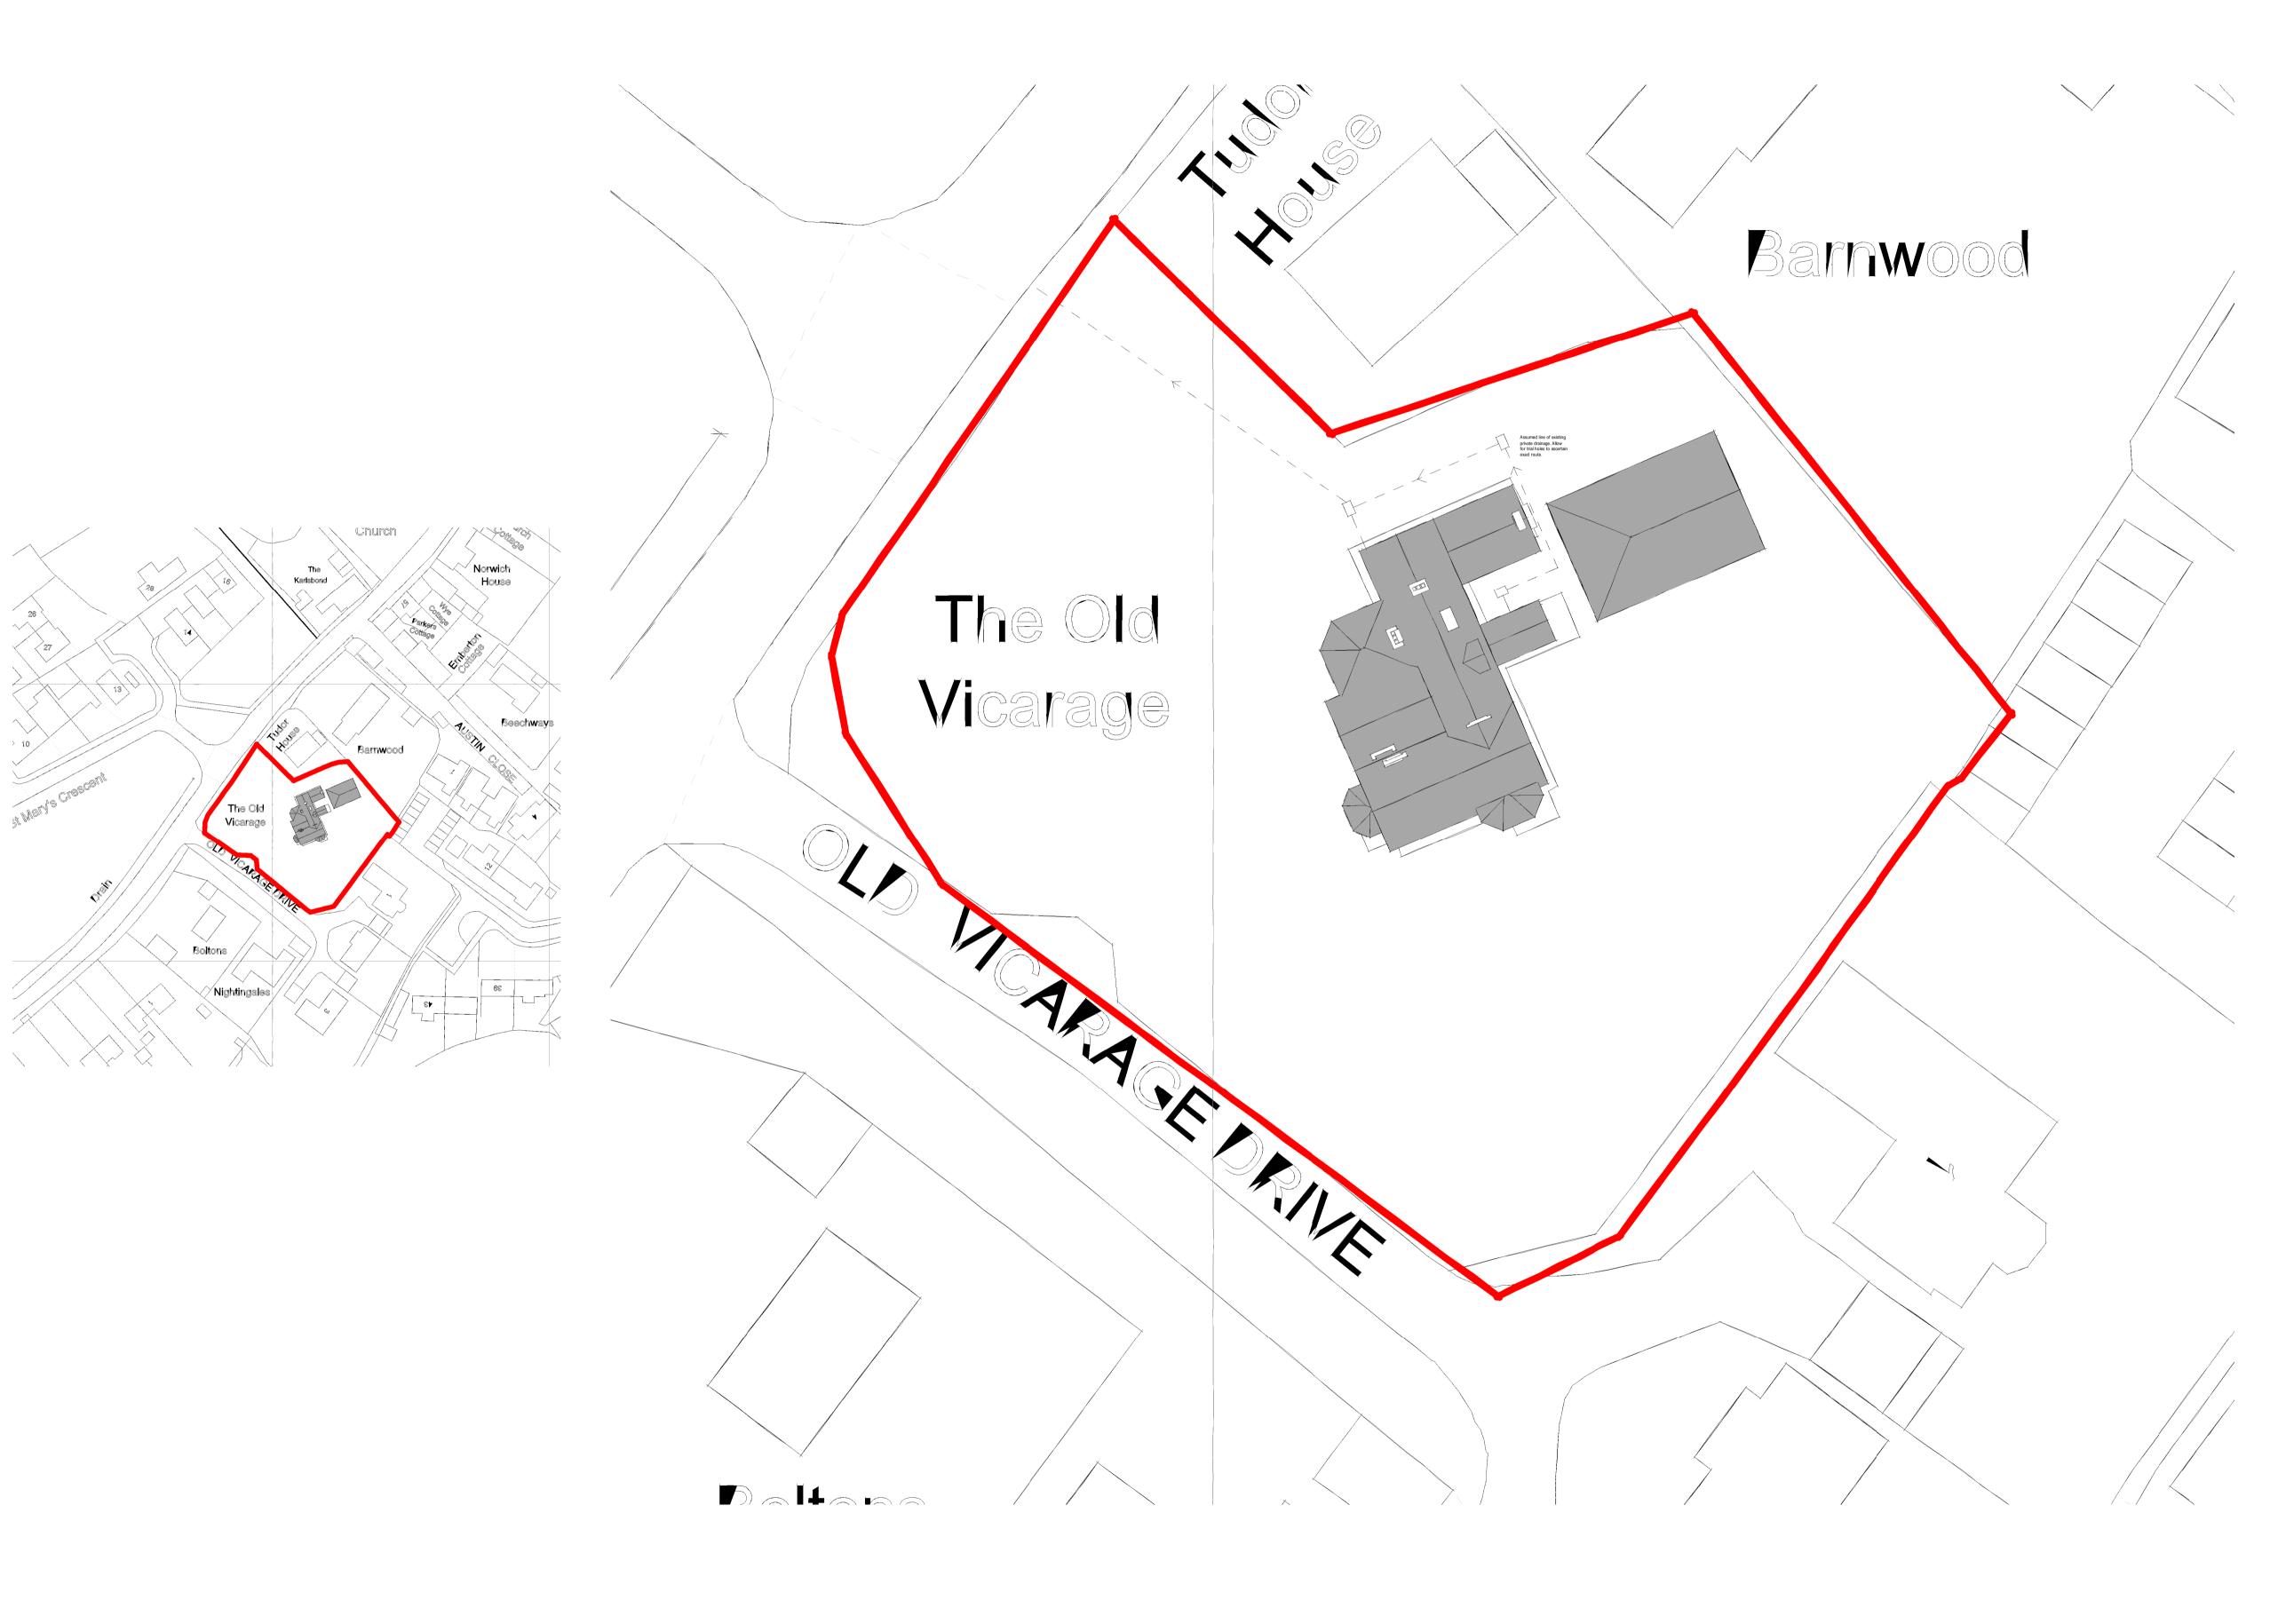

Old Vicarage

-Renovation

Location-Site Plan-Existing

| Project number | OV02       |
|----------------|------------|
| Date           | 28/06/2023 |
| Drawn by       | WS         |
| Checked by     | WJS        |

A1-00

Scale As indicated

1 Location Plan-Existing 1:1250 Site Plan-Existing
1:200