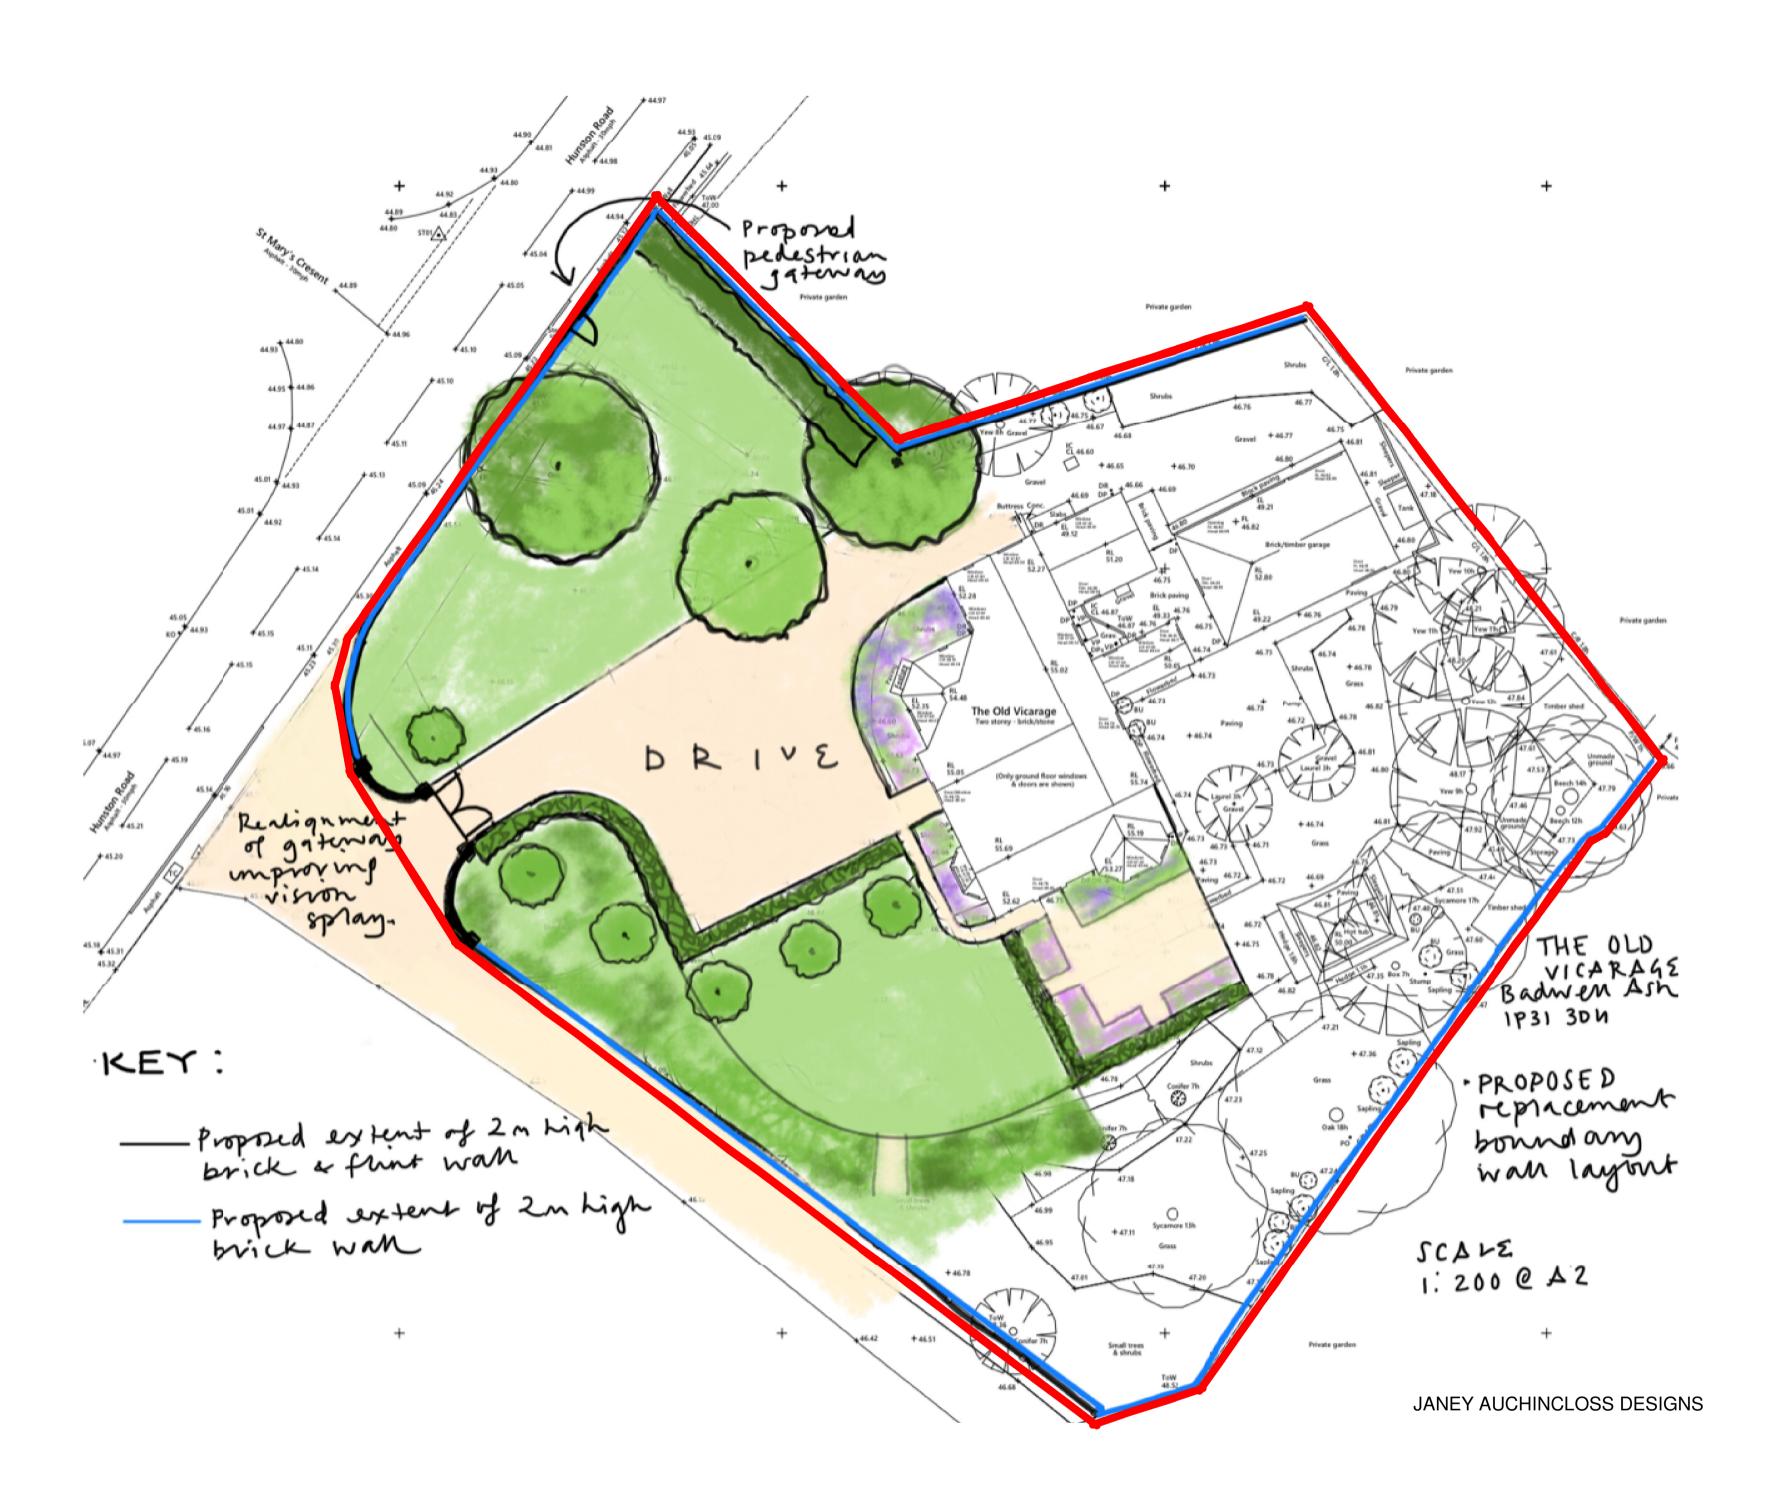

Old Vicarage

-Renovation

## Site Plan-Proposed

|  | Project number | OV02       |
|--|----------------|------------|
|  | Date           | 28/06/2023 |
|  | Drawn by       | WS         |
|  | Checked by     | WJS        |
|  |                |            |

A1-01

Scale 1:200