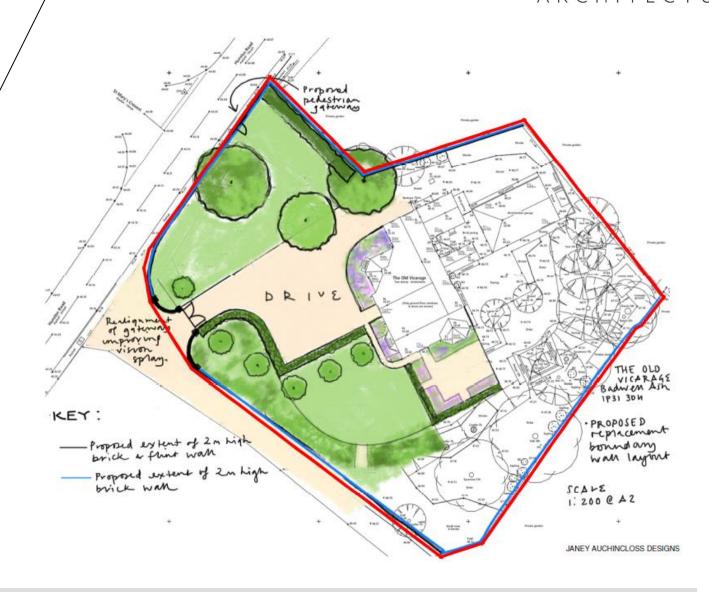

## 1.0 Executive Summary

This document has been developed to assist a Householder Planning Application for new boundary wall to The Old Vicarage. The new wall will encompass the property, and provide a slightly adjusted location for the entrance gates. The entrance from/ to the Highway will not be affected.

The wall will be constructed with red brick and flint, which will mirror the aesthetic of the existing house and boundary features.