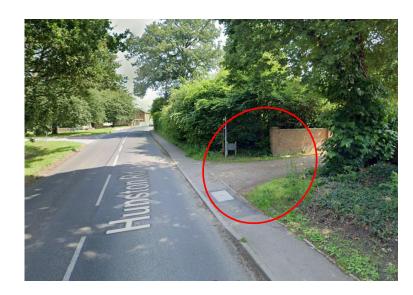

The proposal will not affect parking or the access of neighbours.

The site and its main features, seen in plan view are highlighted on the adjacent map. A street view looking into the site from The Street can be seen in the image below.

- 1. Dwelling
- 2. Private driveway
- 3. Cart lodge
- 4. Church

Figure 5 -

Street view

Problem Pets

Problem Pets

Rumbles Fish
Bar & Takearway
Fish and Chips

3
1
000 Marian Character on the Control of the Contro