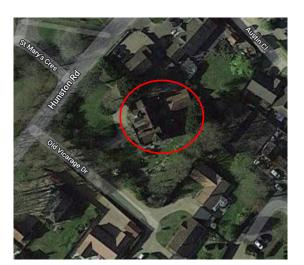

The property is not within the curtilage of a listed building, nor conservation area.

The below images show map and aerial views with a red circle denoting the site.

Figure 1 – Map View

Figure 2 – Aerial View