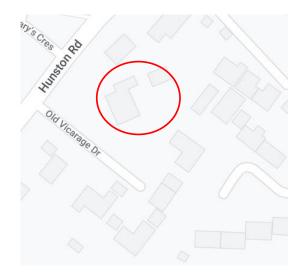

The property is not within the curtilage of a listed building, nor conservation area.

The below images show map and aerial views with a red circle denoting the site.

Figure 1 – Map View

Figure 2 – Aerial View