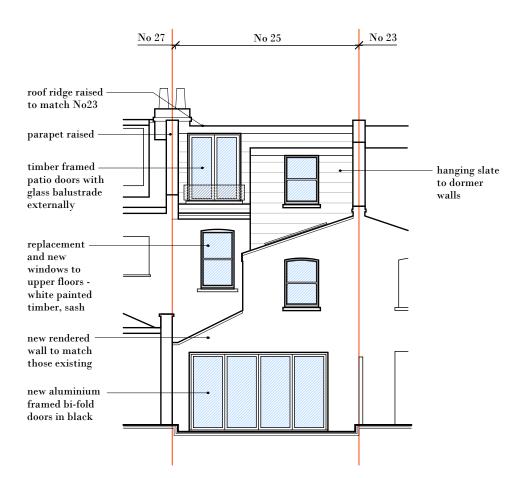

Front Elevation

**Rear Elevation** 

Long Section / Side Elevation

**Short Section** 

0 1 2 3 4 5M

| At Home Architects Ltd                 |          |                          |
|----------------------------------------|----------|--------------------------|
| Client                                 |          |                          |
| Artur & Michelle Francis               |          |                          |
| Project                                |          |                          |
| Loft conversion and rear extension at: |          |                          |
| 25 Ulverscroft Road                    |          |                          |
|                                        |          |                          |
| Title                                  |          |                          |
| Proposed Elevations and Sections       |          |                          |
| Job No.                                |          | Drawing No.              |
| ENQ31                                  |          | PL004                    |
| Scale                                  |          | Revision                 |
| SE22 9FH                               |          | В                        |
| Date                                   |          | Issue                    |
| Sept. '23                              |          | Planning                 |
| Rev.                                   | Date     | Description              |
| A                                      | 25.09.23 | Revided to client commen |
| В                                      | 27.09.23 | Planning issue           |
|                                        |          |                          |
|                                        |          |                          |
|                                        |          |                          |