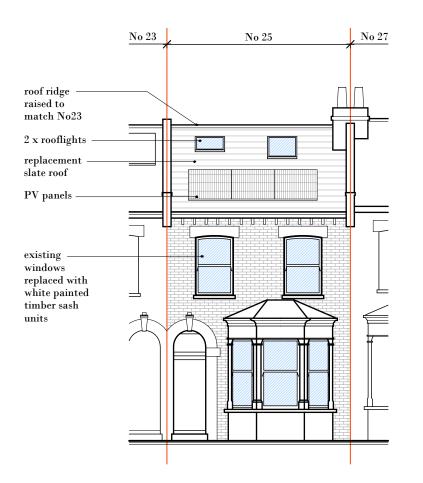

Front Elevation

**Rear Elevation** 

Long Section / Side Elevation

**Short Section** 

0 1 2 3 4 5M

| At Home Architects Ltd                 |          |                          |
|----------------------------------------|----------|--------------------------|
| Client                                 |          |                          |
| Artur & Michelle Francis               |          |                          |
| Project                                |          |                          |
| Loft conversion and rear extension at: |          |                          |
| 25 Ulverscroft Road                    |          |                          |
|                                        |          |                          |
| Title                                  |          |                          |
| Proposed Elevations and Sections       |          |                          |
| Job No.                                |          | Drawing No.              |
| ENQ31                                  |          | PL004                    |
| Scale                                  |          | Revision                 |
| SE22 9FH                               |          | В                        |
| Date                                   |          | Issue                    |
| Sept. '23                              |          | Planning                 |
| Rev.                                   | Date     | Description              |
| A                                      | 25.09.23 | Revided to client commen |
| В                                      | 27.09.23 | Planning issue           |
|                                        |          |                          |
|                                        |          |                          |
|                                        |          |                          |