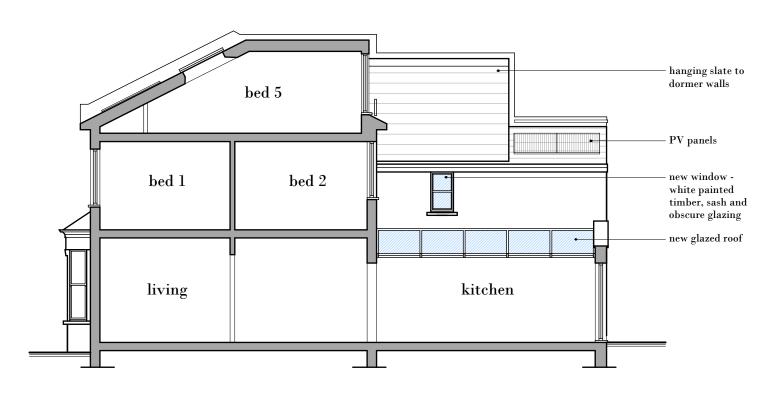

Front Elevation

**Rear Elevation** 

Long Section / Side Elevation

**Short Section** 

0 1 2 3 4 5M

| At Home Architects Ltd                 |          |                          |
|----------------------------------------|----------|--------------------------|
| Client                                 |          |                          |
| Artur & Michelle Francis               |          |                          |
| Project                                |          |                          |
| Loft conversion and rear extension at: |          |                          |
| 25 Ulverscroft Road                    |          |                          |
|                                        |          |                          |
| Title                                  |          |                          |
| Proposed Elevations and Sections       |          |                          |
| Job No.                                |          | Drawing No.              |
| ENQ31                                  |          | PL004                    |
| Scale                                  |          | Revision                 |
| SE22 9FH                               |          | В                        |
| Date                                   |          | Issue                    |
| Sept. '23                              |          | Planning                 |
| Rev.                                   | Date     | Description              |
| A                                      | 25.09.23 | Revided to client commen |
| В                                      | 27.09.23 | Planning issue           |
|                                        |          |                          |
|                                        |          |                          |
|                                        |          |                          |