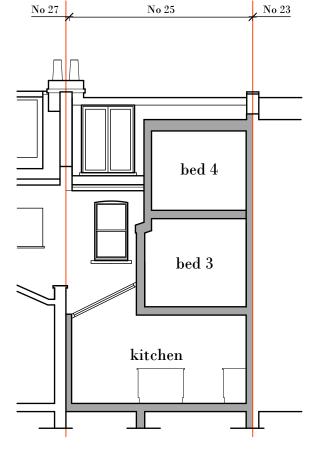

Front Elevation

**Rear Elevation** 

Long Section / Side Elevation

**Short Section** 

0 1 2 3 4 5M

| At Home Architects Ltd                 |          |                          |
|----------------------------------------|----------|--------------------------|
| Client                                 |          |                          |
| Artur & Michelle Francis               |          |                          |
| Project                                |          |                          |
| Loft conversion and rear extension at: |          |                          |
| 25 Ulverscroft Road                    |          |                          |
|                                        |          |                          |
| Title                                  |          |                          |
| Proposed Elevations and Sections       |          |                          |
| Job No.                                |          | Drawing No.              |
| ENQ31                                  |          | PL004                    |
| Scale                                  |          | Revision                 |
| SE22 9FH                               |          | В                        |
| Date                                   |          | Issue                    |
| Sept. '23                              |          | Planning                 |
| Rev.                                   | Date     | Description              |
| A                                      | 25.09.23 | Revided to client commen |
| В                                      | 27.09.23 | Planning issue           |
|                                        |          |                          |
|                                        |          |                          |
|                                        |          |                          |