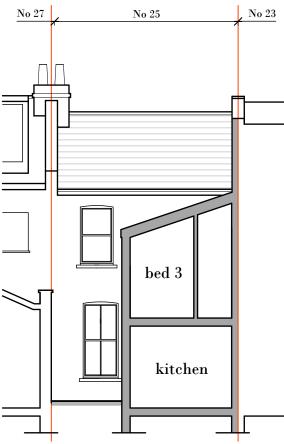

Long Section / Side Elevation

**Short Section** 

1 2 3 4 5M

All dimensions to be checked on site by contractor prior to commencement of work on site or preparation of shop drawings.

Do not scale from this drawing.