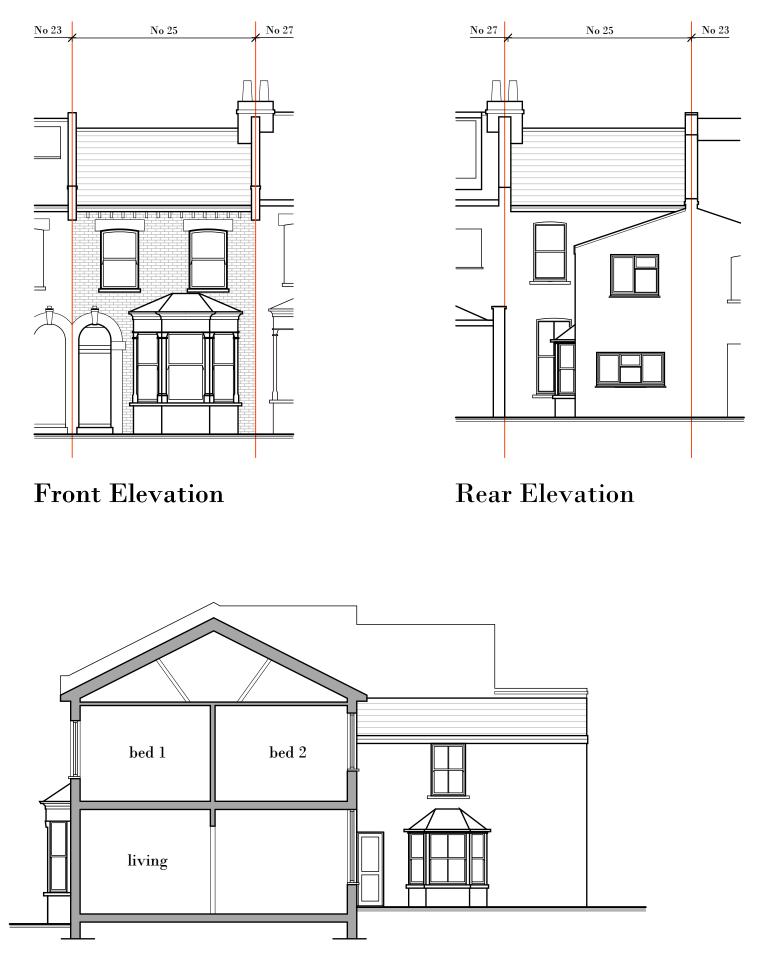

Long Section / Side Elevation

**Short Section** 

1 2 3 4 5M

All dimensions to be checked on site by contractor prior to commencement of work on site or preparation of shop drawings.

Do not scale from this drawing.