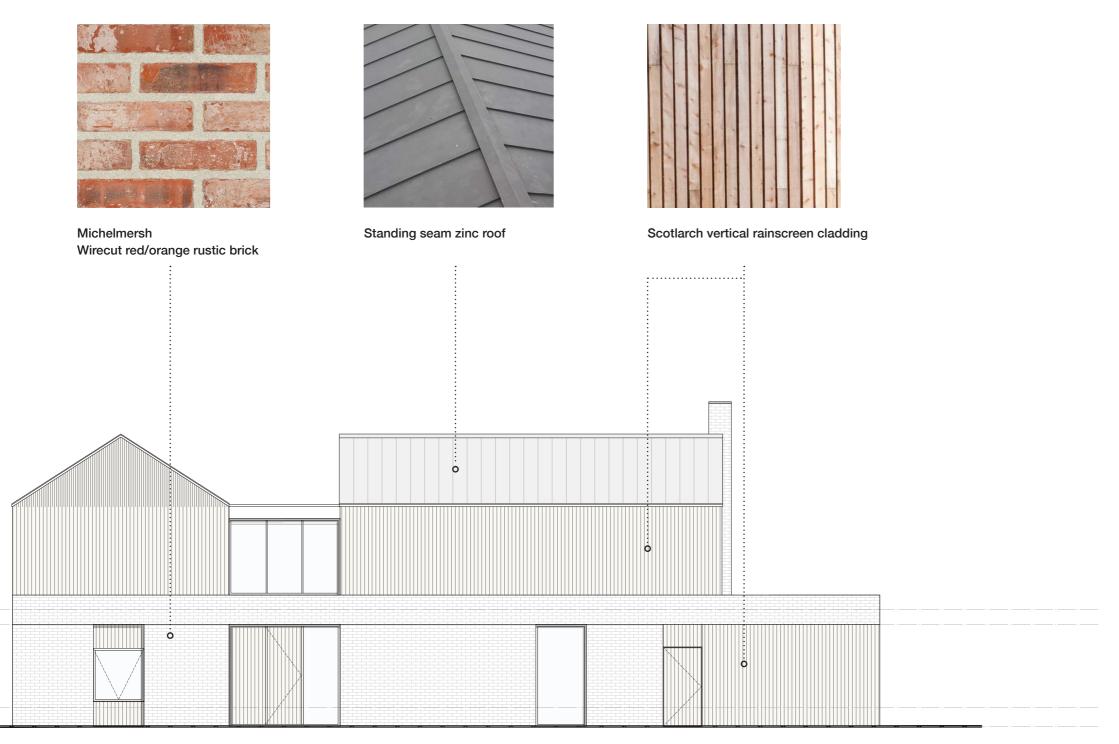

| REV DATE                                                                                                                                                      | DESCRIPTION       |        | DRAWN   |
|---------------------------------------------------------------------------------------------------------------------------------------------------------------|-------------------|--------|---------|
| CLIENT                                                                                                                                                        |                   |        |         |
| PALMER                                                                                                                                                        |                   |        |         |
| PROJECT                                                                                                                                                       |                   |        |         |
| 50 ASTON ABOTTS ROAD<br>WEEDON<br>DRAWING TITLE                                                                                                               |                   |        |         |
| NORTH ELEVATION                                                                                                                                               |                   |        |         |
| STATUS<br>PLANNING CONDITIONS                                                                                                                                 |                   |        |         |
| PROJECT No                                                                                                                                                    | DWG TYPE          | DWG No | REV     |
| FA038                                                                                                                                                         | PL                | 300    | 00      |
|                                                                                                                                                               | DATE<br>3 SEP '23 | DRAWN  | CHECKED |
| CONTRACTOR TO CHECK SITE DIMENSIONS AND REPORT ANY VARIATIONS OR<br>MISSIONS.<br>NOT FOR CONSTRUCTION, FOR PLANNING ONLY, DO NOT SCALE FROM THESE<br>DRIVINGS |                   |        |         |