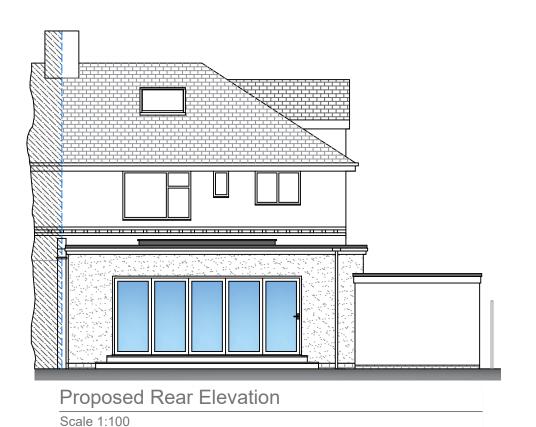

Materials Schedule:

New external walls ar to be part brickwork and part render to match the host dwelling. Rendering is to be finished in off white colour. New windows and doors are to be white uPVC or similar to match the

The proposed flat roof is to be finished with GRP or similar

Proposed Side Return Elevation

Scale 1:100

www.davisgroupplans.co.uk email: davis-group@outlook.com telephone: 07852002001