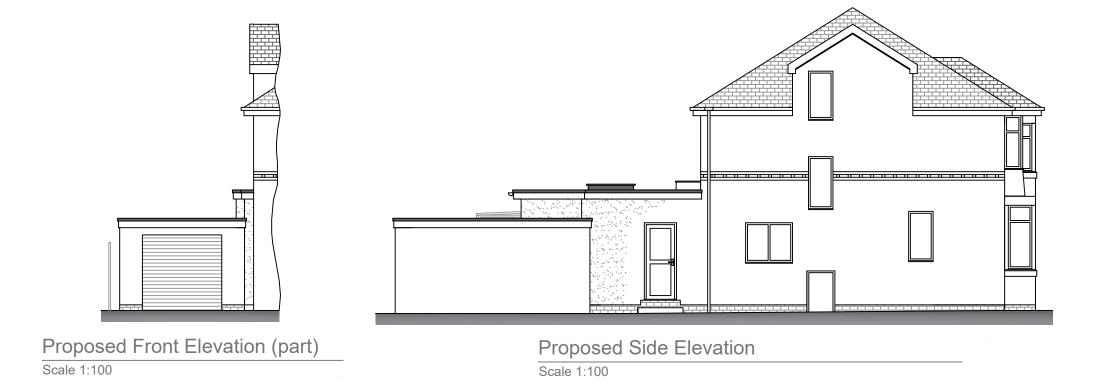

Materials Schedule:

New external walls ar to be part brickwork and part render to match the host dwelling. Rendering is to be finished in off white colour. New windows and doors are to be white uPVC or similar to match the