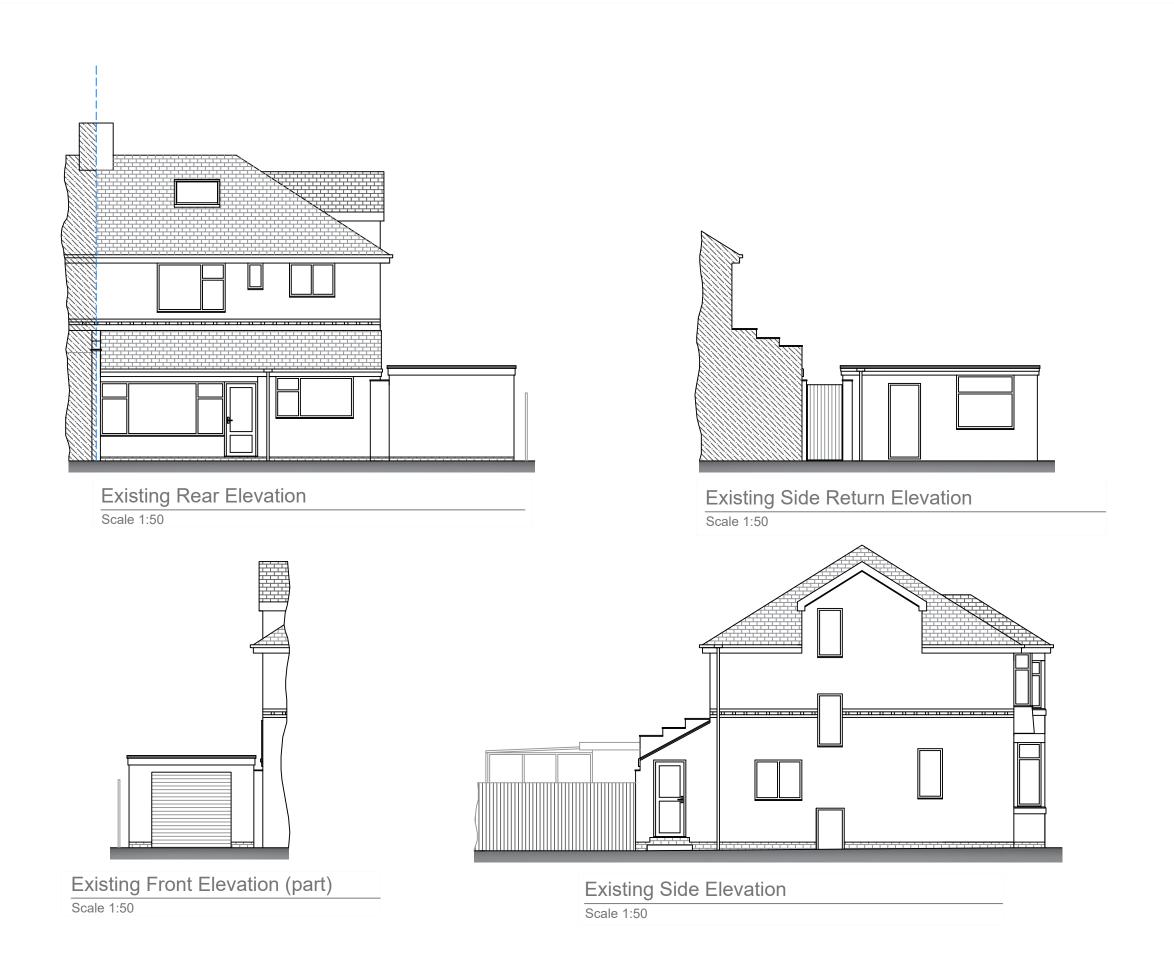

## SINGLE STOREY REAR EXTENSION

DRAWING TITLE:

EXISTING ARRANGEMENT

Elevations

CLIENT:

Name: Mr and Mrs Deaville

15 Thornton Gate,

Thornton Cleveleys,

FY5 1JN

SCALE: DRAWN BY:

DRAWING NO:

DG - 23 - 002- DEAV

This drawing has been produced for the purposes of gaining planning permission and building regulations approval only and does not constitute full working drawings. All measurements should be checked by the contractor prior to commencement. This drawing remains the property of DAVIS Group and should not be copied or amended without prior consent.