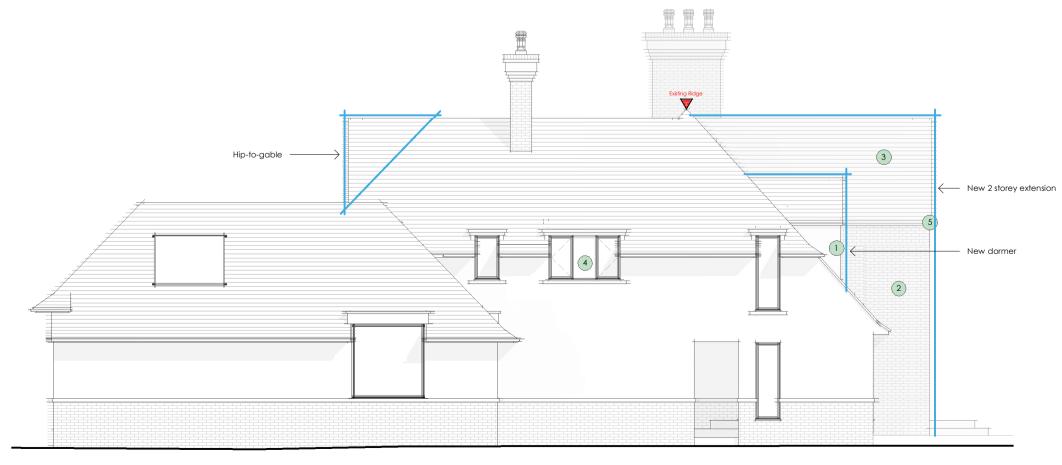

### MATERIALS KEY

- White render to match existing
- 2 Red brick to match existing
- 3 Roof tiles to match existing
- Grey Aluminium glazing
- 5 Rainwater goods to match existing
- 6 Solid wood door
- Grey coated aluminium cladding