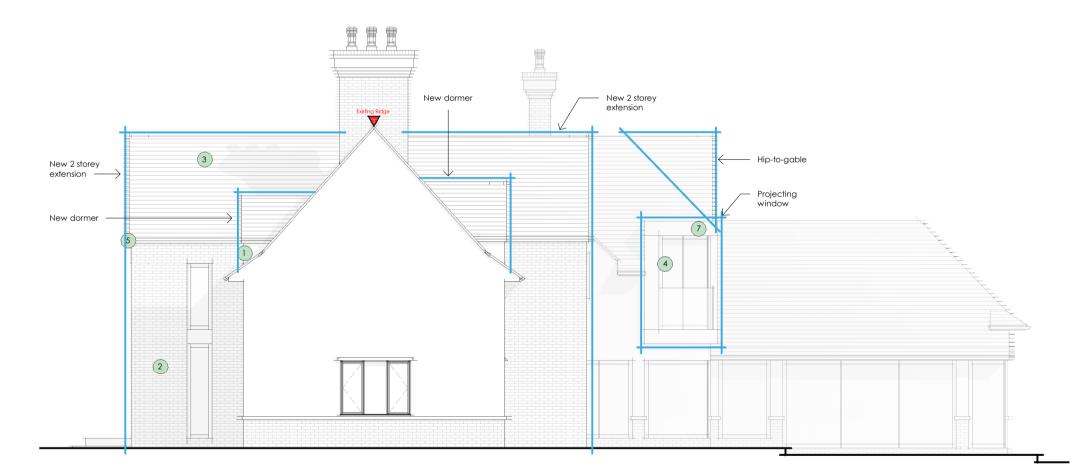

# Proposed North-East Elevation (Front)

Proposed South-West Elevation (Rear)

| 0m | 1m | 51 | m 10 | 0m 20 | 0m |
|----|----|----|------|-------|----|
|    |    |    |      |       |    |

Proposed North-West Elevation (Side)

### MATERIALS KEY

- White render to match existing
- 2 Red brick to match existing
- 3 Roof tiles to match existing
- Grey Aluminium glazing
- 5 Rainwater goods to match existing
- 6 Solid wood door
- Grey coated aluminium cladding