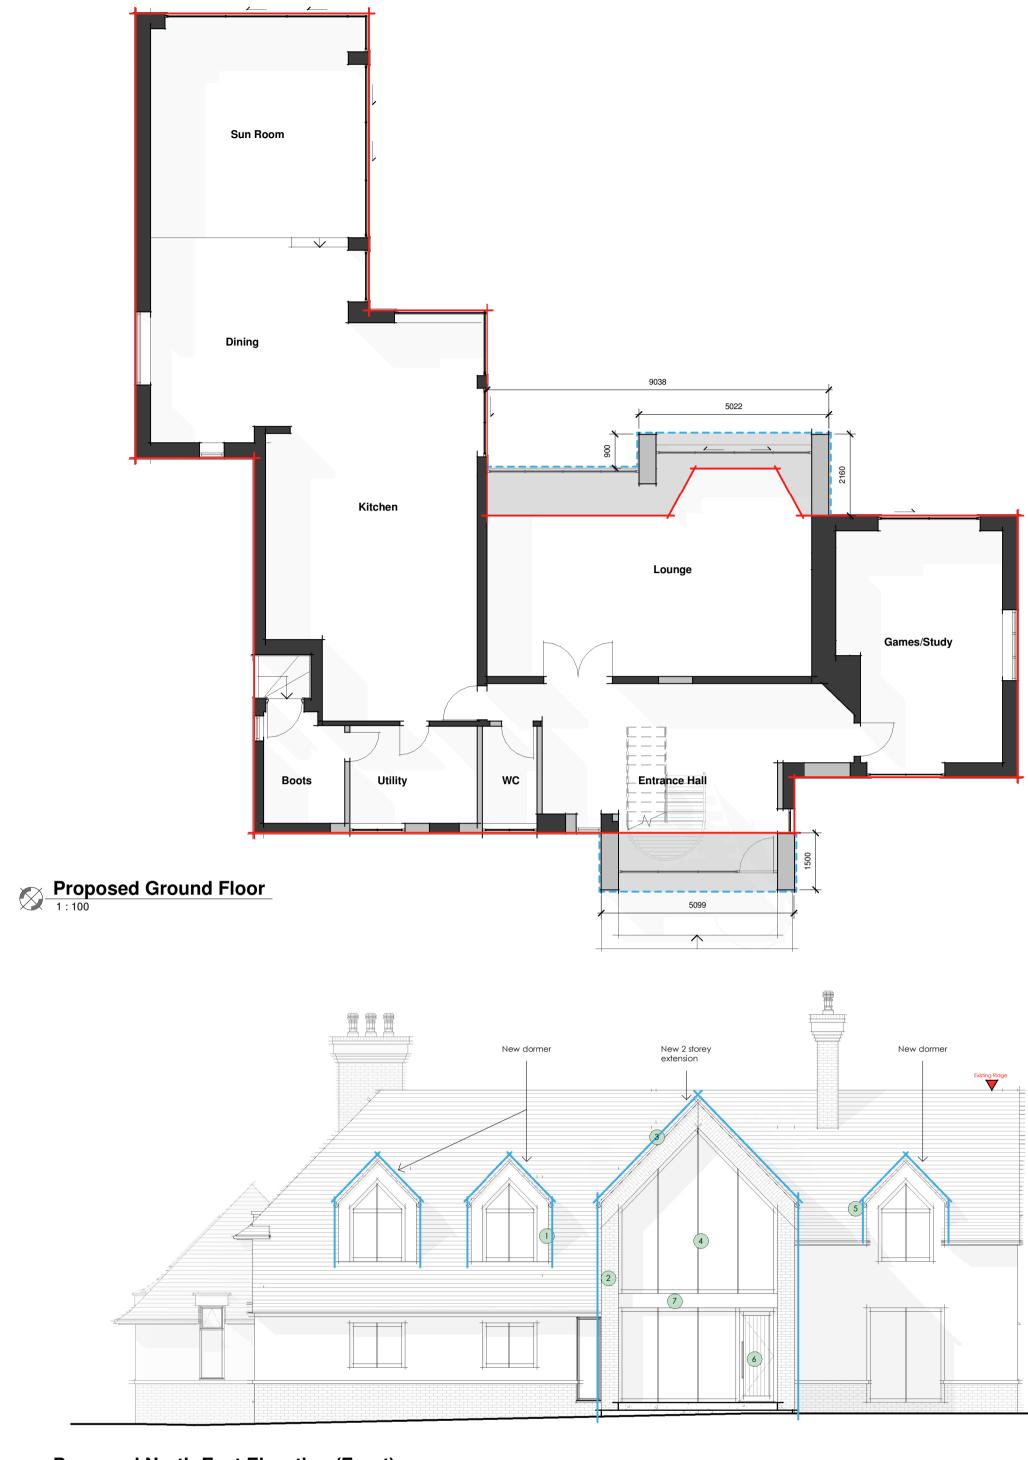

## <u>plan key</u>

Existing walls to be retained

- Proposed new walls
- Outline of existing
- --- New build element

### MATERIALS KEY

- White render to match existing
- 2 Red brick to match existing
- 3 Roof tiles to match existing
- Grey Aluminium glazing
- 5 Rainwater goods to match existing
- 6 Solid wood door
- Grey coated aluminium cladding

## project

scale

Huyton Fold House

drawing title

Proposed Plans and Elevations