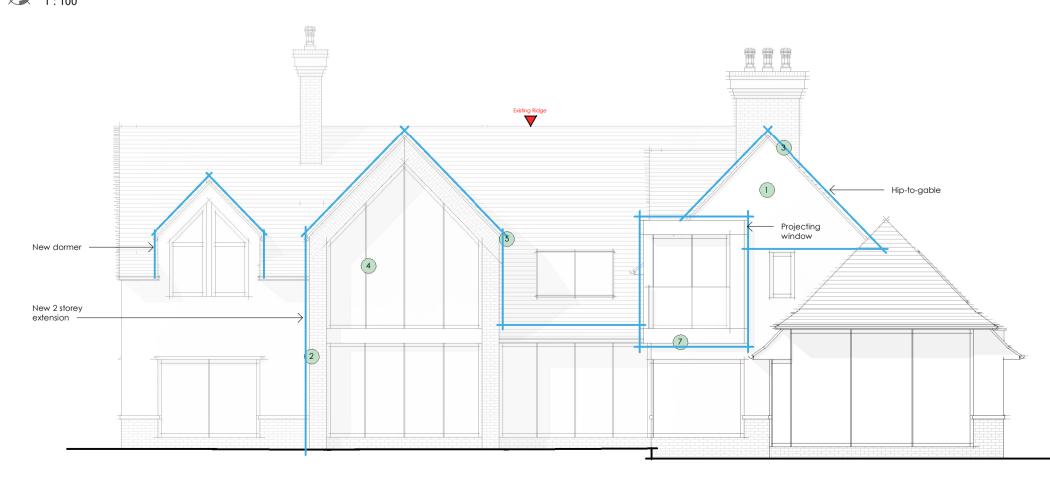

# Proposed North-East Elevation (Front)

Proposed South-West Elevation (Rear)

| 0m | 1m | 51 | m 10 | 0m 20 | 0m |
|----|----|----|------|-------|----|
|    |    |    |      |       |    |

Proposed North-West Elevation (Side)

### MATERIALS KEY

- White render to match existing
- 2 Red brick to match existing
- 3 Roof tiles to match existing
- Grey Aluminium glazing
- 5 Rainwater goods to match existing
- 6 Solid wood door
- Grey coated aluminium cladding