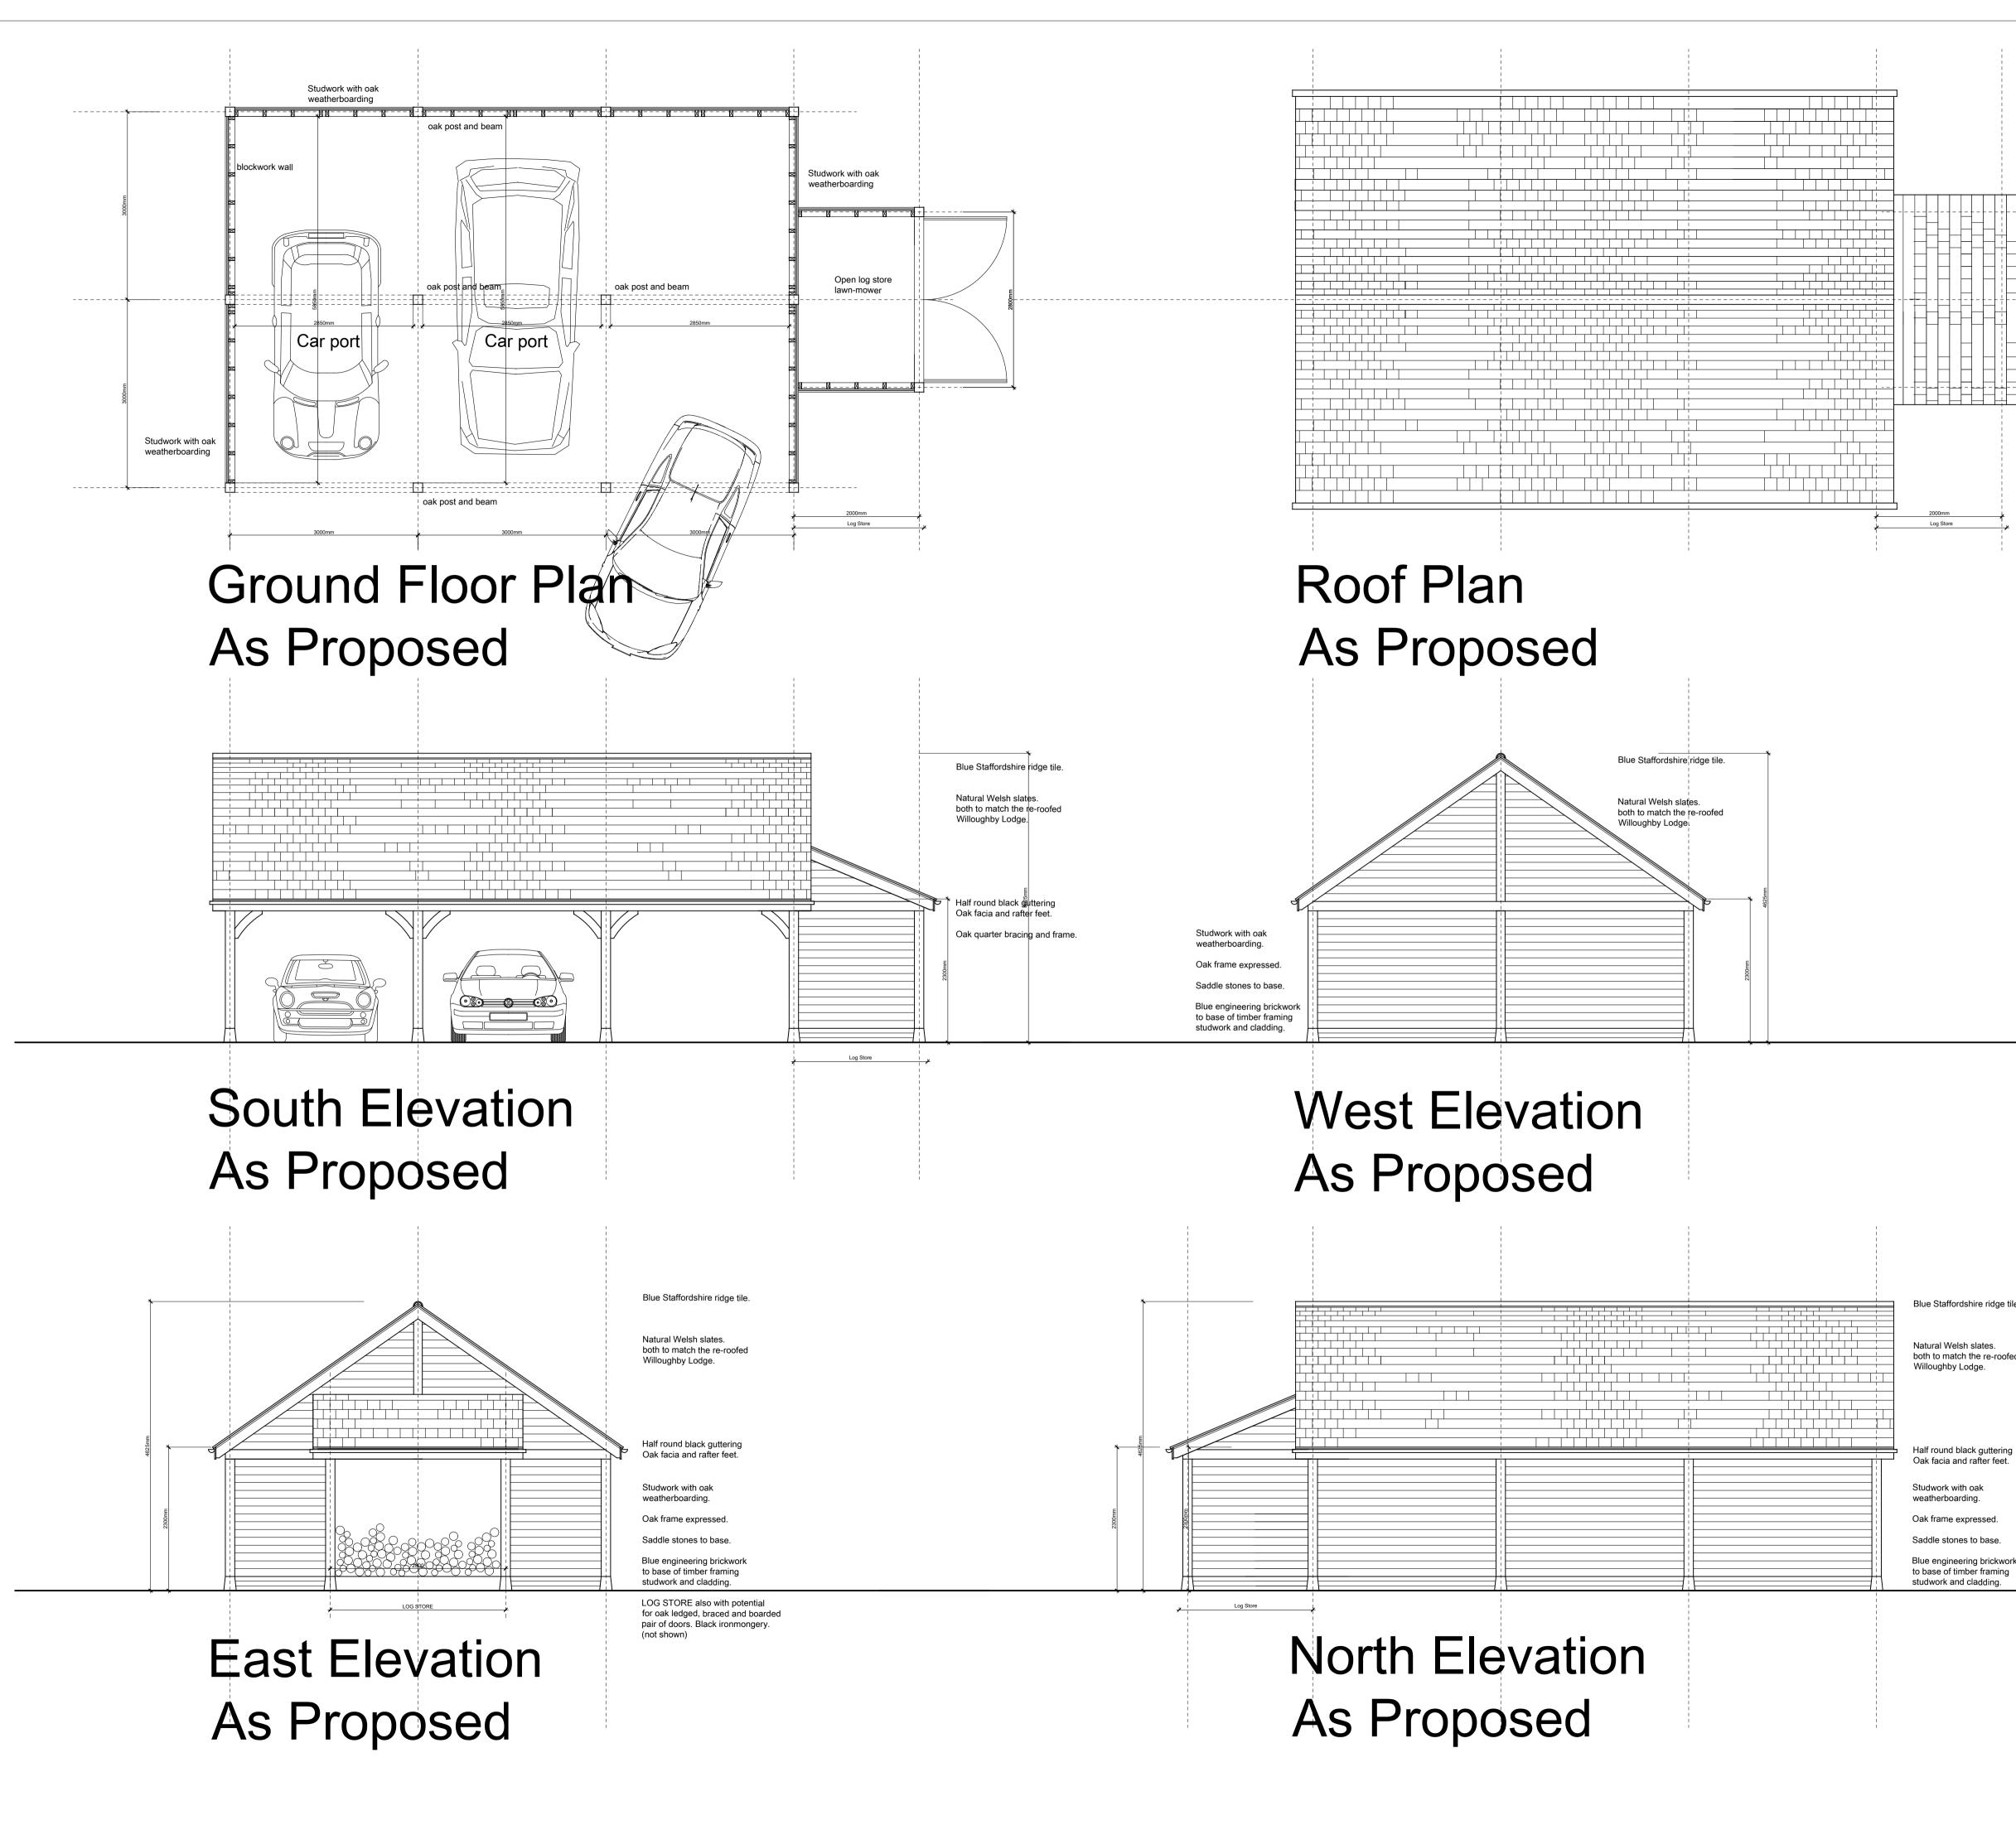

**KEY PLAN** 

Blue Staffordshire ridge tile

both to match the re-roofed

to base of timber framing

For Planning Application ONLY

Revisions

| Project<br>New garage, extend curtilage.<br>Willoughby House, Willoughby<br>Road, Scott Willoughby.<br>NG34 0DX for Mr & Mrs G Sly<br>Drawing Title                |             | <i>john fowkes</i><br>ARCHITECTS                     |      |
|--------------------------------------------------------------------------------------------------------------------------------------------------------------------|-------------|------------------------------------------------------|------|
| Plans As Proposed<br>New oak framed garage                                                                                                                         |             | RIBA Chartered Architects<br>RIBA Chartered Practice |      |
| Date                                                                                                                                                               | Scale       | Size                                                 | Auth |
| Sept 23                                                                                                                                                            | 1:50        | A1                                                   | jpf  |
| Project No.                                                                                                                                                        | Drawing No. |                                                      | Rev  |
| 2303                                                                                                                                                               | P114        |                                                      |      |
| reg office 9 Shaldon Close, Spring Park, Mapperley, Nottingham NG3 5XF<br>J Fowkes BArch DipArch RIBA<br>07585 448 391 01636 330011 www.johnfowkesarchitects.co.uk |             |                                                      |      |