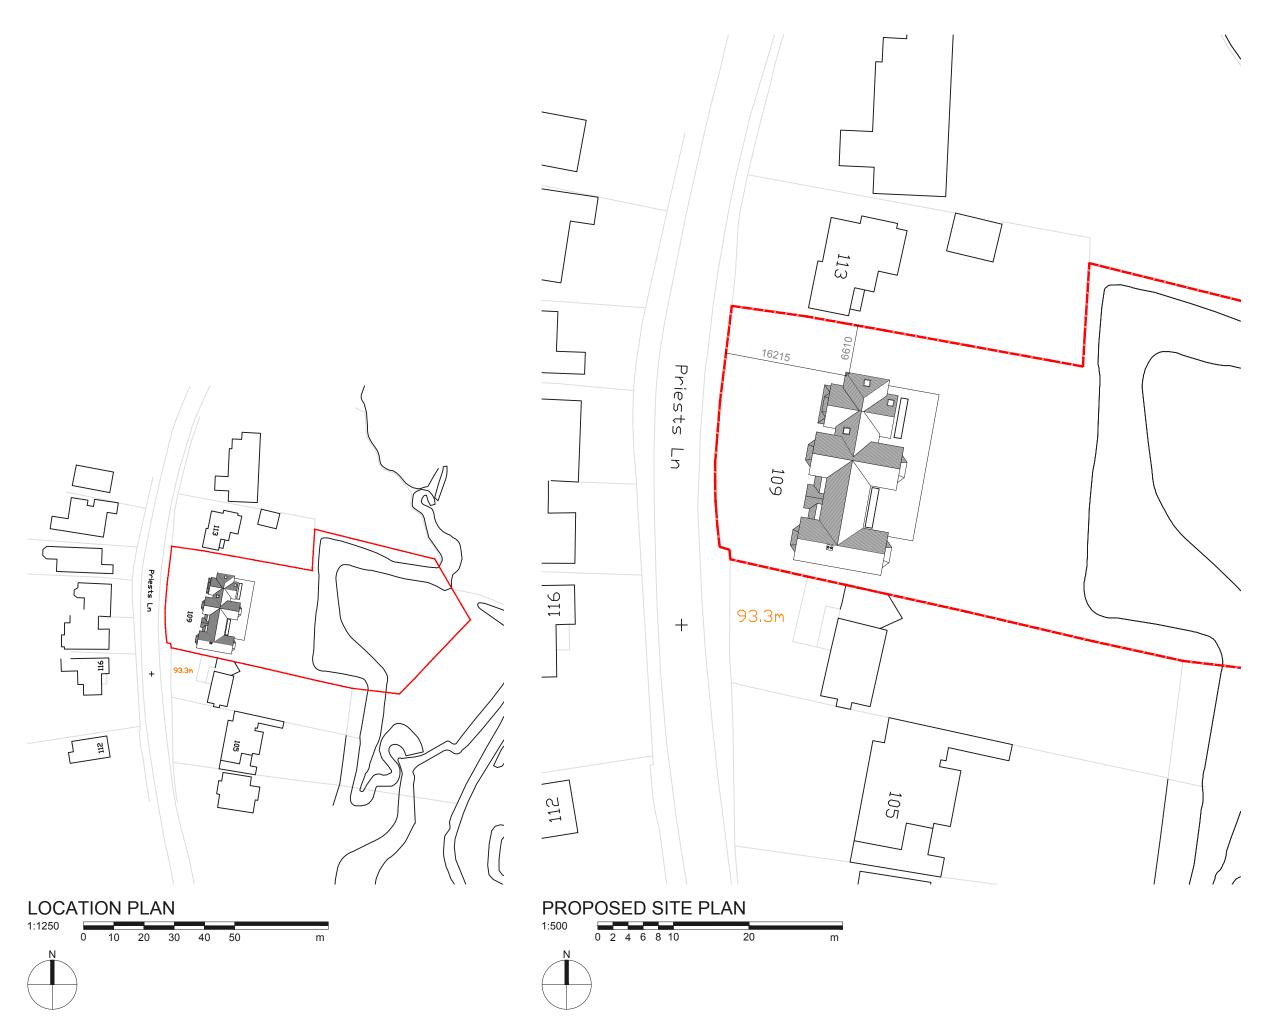

|            | LOCAT        |            | ΔN        |          |           |
|------------|--------------|------------|-----------|----------|-----------|
| ADDRESS    | LOUAI        |            |           |          |           |
| 100 Prie   | ests In Sh   | enfield, B | rentwood, | CM15 8HI | N         |
| 103116     |              |            |           |          |           |
|            | ,            |            |           |          | DEV.      |
| SCALE @ A3 | FIRST ISSUED | DRAWING NO | 000       | 0.50     | REV<br>P1 |
|            | ,            | DRAWING NO | 0280      | 050      |           |