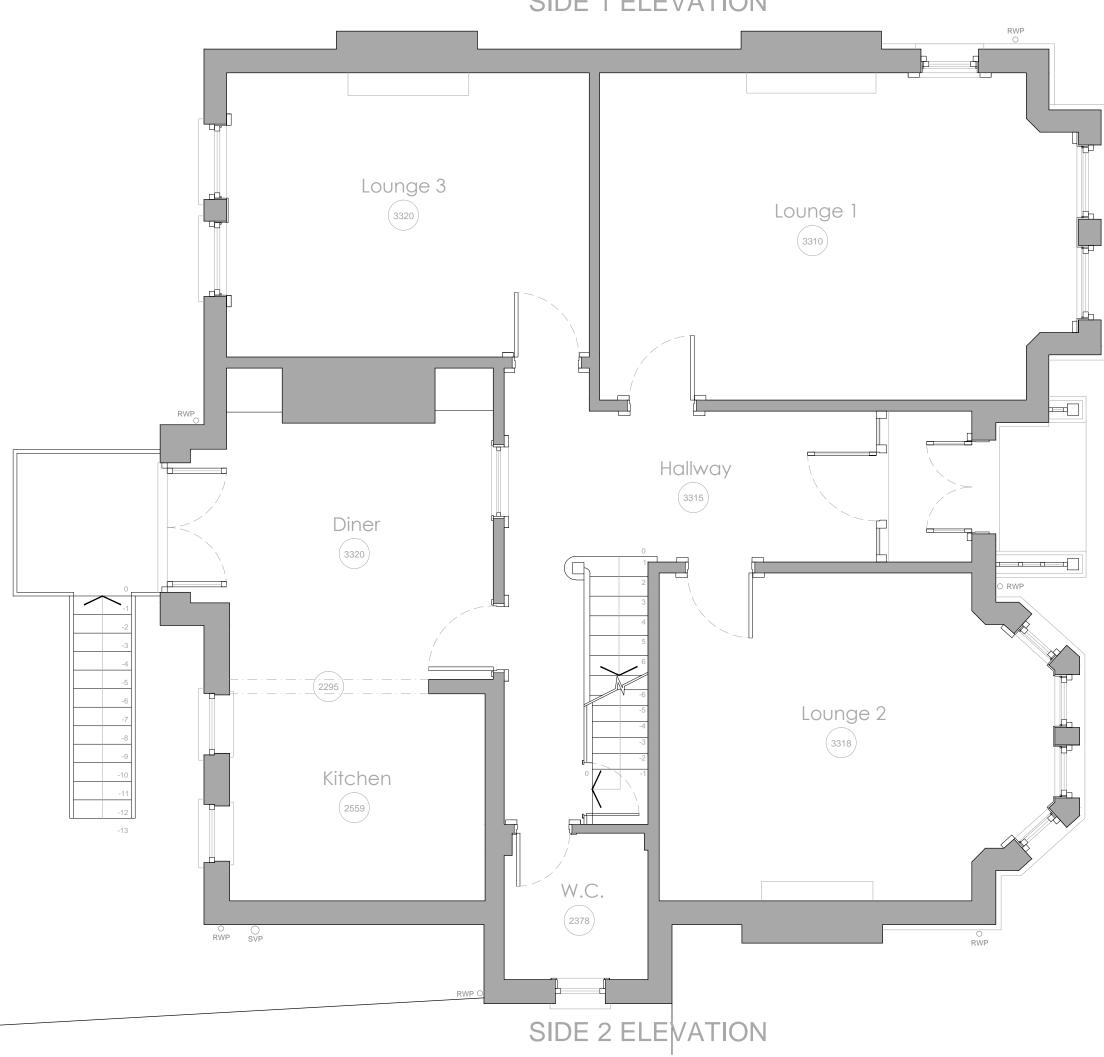

## SIDE 1 ELEVATION

Status: PLANNING

13 Westbourne Road Southport

Kevin & Keeley

Drawing No: 104

Scale: 1:50 @ A3

Drawing:

Existing Ground Floor Plan